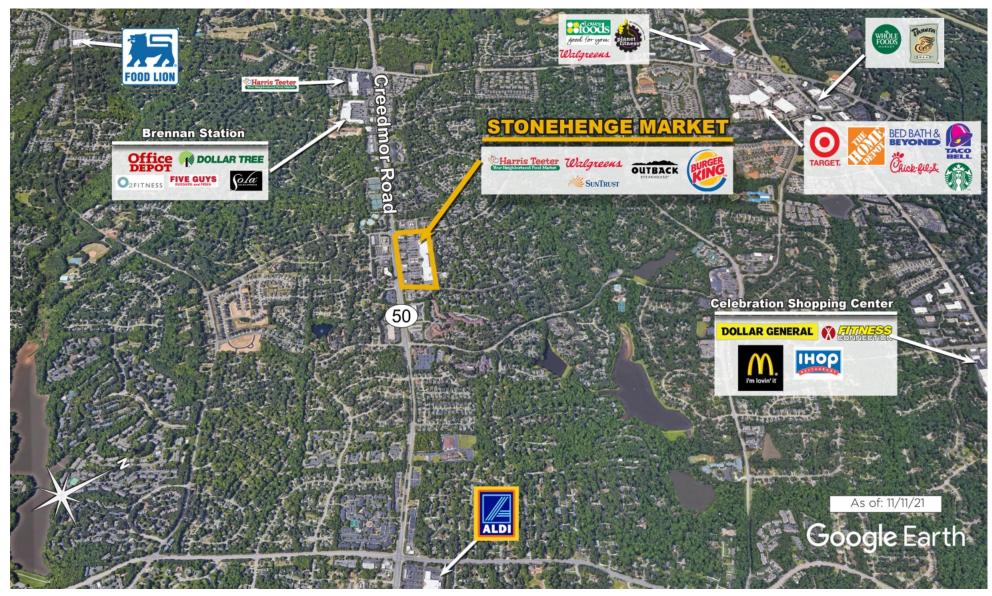

of the shopping center and adjacent areas, and is only illustrative of the size and relationship of the stores and common areas generally, all of which are subject to change. The showing of any names of tenants, parking spaces, square footage, curb-cuts or traffic controls shall not be deemed to be a representation or warranty that any tenants will be at the shopping center, the square footage is accurate, or that any parking spaces, curb-cuts or traffic controls do or will continue to exist. Moreover, any demographics set forth in this flyer are for illustrative purposed only and shall not be deemed a representation by Landlord or their accuracy. Availability of this property for rent is subject to prior rental or withdrawal of the property from the market at any time without notice.





**COMPETITION MAP** 





#### Demographics

| 2023 ESTIMATES    | 1-MILE    | 3-MILES   | 5-MILES   |
|-------------------|-----------|-----------|-----------|
| Population        | 10,364    | 78,006    | 173,026   |
| Daytime Pop       | 8,244     | 81,507    | 189,152   |
| Households        | 4,871     | 35,829    | 77,267    |
| Average HH Income | \$133,232 | \$130,335 | \$140,794 |
| Median HH Income  | \$106,245 | \$95,444  | \$103,562 |
| Per Capita Income | \$63,381  | \$60,009  | \$63,192  |

#### Average Household Income

Popstats, 4Q 2023, Trade Area Systems

\$150K and up \$100K - \$150K

\$50K - \$75K \$0K - \$50K

\$75K - \$100K







# Stonehenge Market Creedmoor Rd. & Bridgeport Dr., Raleigh, NC













Tracy Zart Leasing Representative (704) 362-5234 tzart@kimco