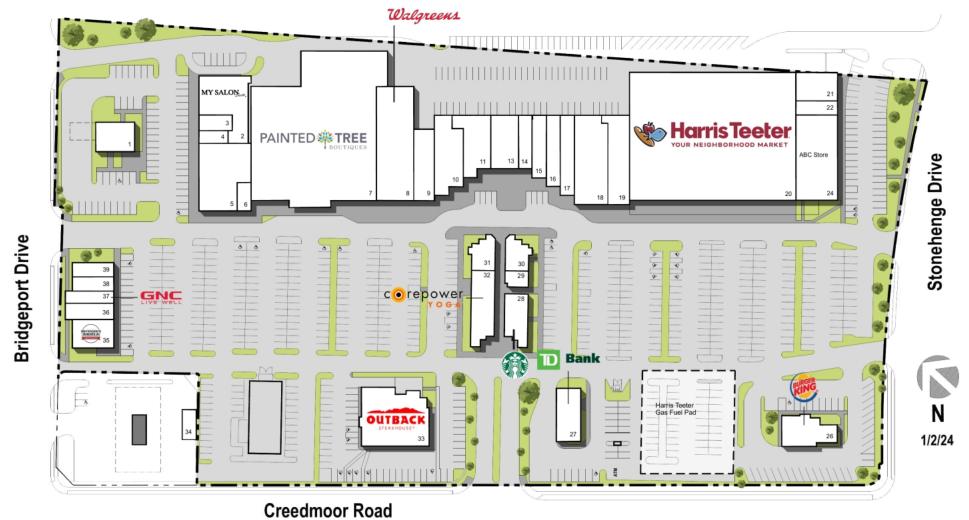

### Stonehenge Market

Raleigh, NC

|    | TENANT                         | SQ FT  |    | TENANT                        | SQ FT  |    | TENANT                        | SQ FT |
|----|--------------------------------|--------|----|-------------------------------|--------|----|-------------------------------|-------|
| 1  | RTP Federal Credit Union       | 2,800  | 15 | Reverie Hair Co.              | 1,750  | 30 | Subway Restaurants,Inc.       | 1,453 |
| 2  | My Salon Suite                 | 5,076  | 16 | The Barber Shop, A Hair Salon | 2,000  | 31 | Dirty Dogs                    | 1,453 |
| 3  | Crunch Time Sports             | 860    | 17 | Kicks Taekwondo Academy       | 2,250  | 32 | Core Power Yoga               | 3,884 |
| 4  | Humming Shoe Repair            | 750    | 18 | Debby's Hallmark              | 5,720  | 33 | Outback Steakhouse            | 5,000 |
| 5  | Mobley's Shoes & The Wide Shoe | 6,150  | 19 | Unleashed                     | 3,880  | 34 | Han-Dee Hugo's                | 1,000 |
| 6  | Luyen Tailor Shop              | 800    | 20 | Harris Teeter                 | 58,000 | 35 | Bruegger's Fresh Bagel Bakery | 2,400 |
| 7  | Painted Tree Boutiques         | 34,097 | 21 | Crown Trophy and Awards       | 2,400  | 36 | Custom Postal                 | 1,595 |
| 8  | Walgreens                      | 8,640  | 22 | United Zone                   | 1,128  | 37 | GNC                           | 1,190 |
| 9  | Massage Luxe                   | 3,000  | 24 | ABC Store                     | 7,200  | 38 | Gingerbread House Florist     | 1,200 |
| 10 | Orchid Restaurant              | 3,938  | 26 | Burger King                   | 3,400  | 39 | Daylight Donuts               | 1,200 |
| 11 | Stonehenge Nails               | 3,524  | 27 | TD Bank                       | 2,500  | 40 | Available                     | 3,999 |
| 13 | Madabolic                      | 3,263  | 28 | Starbucks                     | 2,644  |    |                               |       |
| 14 | Mobile Wireless Express Repair | 1,380  | 29 | Thaiphoon Bistro              | 1,098  |    |                               |       |

Disclaimer: This site plan shows the approximate location, square footage, and configuration of the shopping center and adjacent areas, and is only illustrative of the size and relationship of the stores and common areas generally, all of which are subject to change. The showing of any names of tenants, parking spaces, square footage, curb-cuts or traffic controls shall not be deemed to be a representation or warranty that any tenants will be at the shopping center, the square footage is accurate, or that any parking spaces, curb-cuts or traffic controls do or will continue to exist. Moreover, any demographics set forth in this flyer are for illustrative purposed only and shall not be deemed a representation by Landlord or their accuracy. Availability of this property for rent is subject to prior rental or withdrawal of the property from the market at any time without notice.