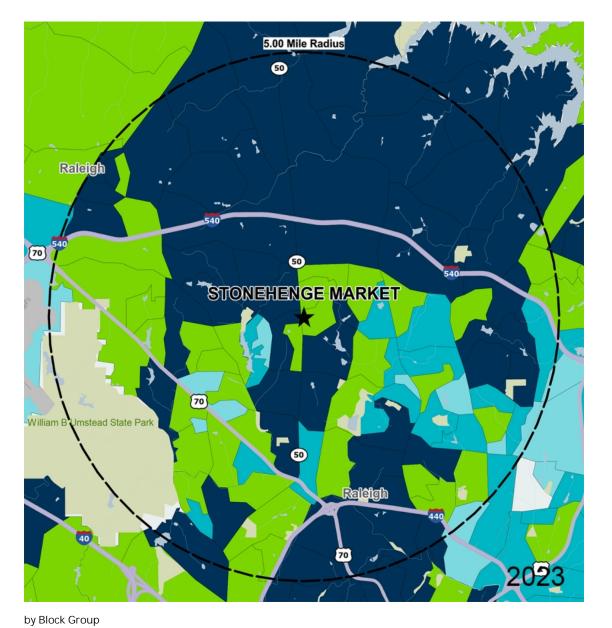

#### Average Household Income

Popstats, 4Q 2023, Trade Area Systems

\$150K and up \$100K - \$150K

\$50K - \$75K \$0K - \$50K

\$75K - \$100K