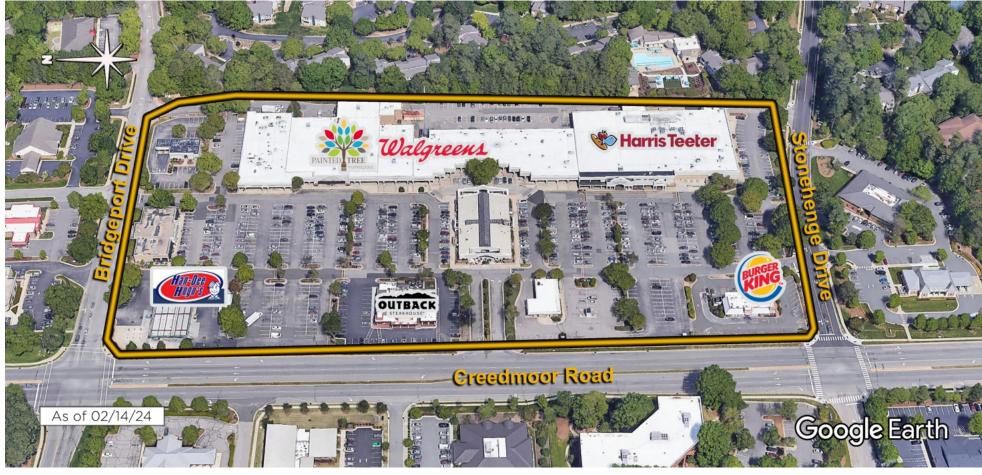

## Stonehenge Market

Raleigh, NC Raleigh-Cary (NC)

Tracy Zart
Leasing Representative
(704) 362-5234
tzart@kimcorealty.com

**AERIAL** 

**GROSS LEASABLE AREA (GLA)** 192,622 SF

PARKING SPACES 892

**DENSITY AERIAL** 