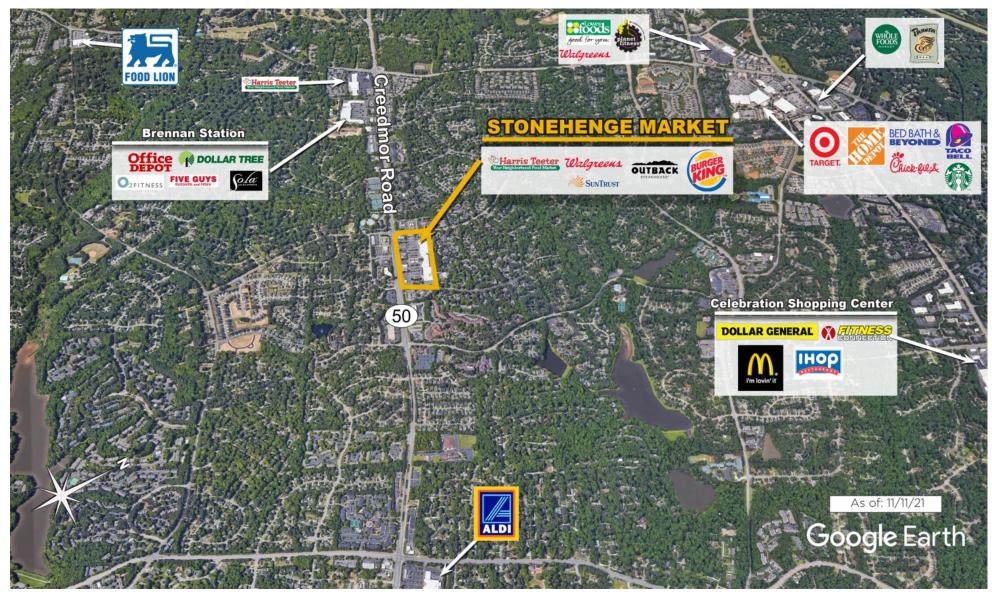

of the shopping center and adjacent areas, and is only illustrative of the size and relationship of the stores and common areas generally, all of which are subject to change. The showing of any names of tenants, parking spaces, square footage, curb-cuts or traffic controls shall not be deemed to be a representation or warranty that any tenants will be at the shopping center, the square footage is accurate, or that any parking spaces, curb-cuts or traffic controls do or will continue to exist. Moreover, any demographics set forth in this flyer are for illustrative purposed only and shall not be deemed a representation by Landlord or their accuracy. Availability of this property for rent is subject to prior rental or withdrawal of the property from the market at any time without notice.





**COMPETITION MAP** 





#### Demographics

| 2022 ESTIMATES    | 1-MILE    | 3-MILES   | 5-MILES   |
|-------------------|-----------|-----------|-----------|
| Population        | 10,460    | 78,558    | 172,758   |
| Daytime Pop       | 8,641     | 82,697    | 179,587   |
| Households        | 4,943     | 35,808    | 76,169    |
| Average HH Income | \$121,265 | \$118,345 | \$127,351 |
| Median HH Income  | \$93,589  | \$88,791  | \$95,248  |
| Per Capita Income | \$58,057  | \$54,110  | \$56,362  |

#### Average Household Income

Popstats, 4Q 2022, Trade Area Systems

\$150K and up \$100K - \$150K \$50K - \$75K \$0K - \$50K

\$75K - \$100K







# Stonehenge Market Creedmoor Rd. & Bridgeport Dr., Raleigh, NC













Tracy Zart Leasing Representative (704) 362-5234 tzart@kimcor