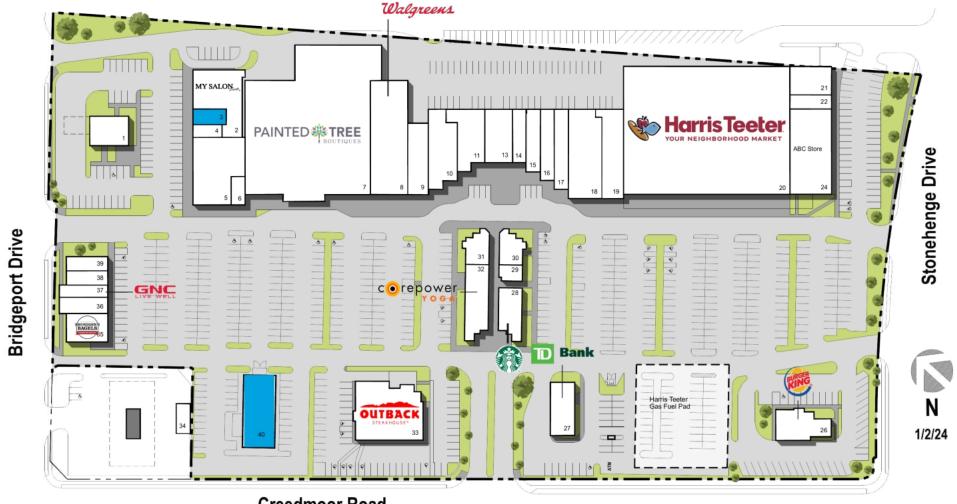

### Stonehenge Market

Raleigh, NC

|    | TENANT                         | SQ FT  |    | TENANT                        | SQ FT  |    | TENANT                        | SQ FT |
|----|--------------------------------|--------|----|-------------------------------|--------|----|-------------------------------|-------|
| 1  | RTP Federal Credit Union       | 2,800  | 15 | Reverie Hair Co.              | 1,750  | 30 | Subway Restaurants,Inc.       | 1,453 |
| 2  | My Salon Suite                 | 5,076  | 16 | The Barber Shop, A Hair Salon | 2,000  | 31 | Dirty Dogs                    | 1,453 |
| 3  | Available                      | 860    | 17 | Kicks Taekwondo Academy       | 2,250  | 32 | Core Power Yoga               | 3,884 |
| 4  | Humming Shoe Repair            | 750    | 18 | Debby's Hallmark              | 5,720  | 33 | Outback Steakhouse            | 5,000 |
| 5  | Mobley's Shoes & The Wide Shoe | 6,150  | 19 | Unleashed                     | 3,880  | 34 | Han-Dee Hugo's                | 1,000 |
| 6  | Luyen Tailor Shop              | 800    | 20 | Harris Teeter                 | 58,000 | 35 | Bruegger's Fresh Bagel Bakery | 2,400 |
| 7  | Painted Tree Boutiques         | 34,097 | 21 | Crown Trophy and Awards       | 2,400  | 36 | Custom Postal                 | 1,595 |
| 8  | Walgreens                      | 8,640  | 22 | United Zone                   | 1,128  | 37 | GNC                           | 1,190 |
| 9  | Massage Luxe                   | 3,000  | 24 | ABC Store                     | 7,200  | 38 | Gingerbread House Florist     | 1,200 |
| 10 | Orchid Restaurant              | 3,938  | 26 | Burger King                   | 3,400  | 39 | Daylight Donuts               | 1,200 |
| 11 | Stonehenge Nails               | 3,524  | 27 | TD Bank                       | 2,500  | 40 | Available                     | 3,999 |
| 13 | Madabolic                      | 3,263  | 28 | Starbucks                     | 2,644  |    |                               |       |
| 14 | Mobile Wireless Express Repair | 1,380  | 29 | Thaiphoon Bistro              | 1,098  |    |                               |       |

Disclaimer: This site plan shows the approximate location, square footage, and configuration of the shopping center and adjacent areas, and is only illustrative of the size and relationship of the stores and common areas generally, all of which are subject to change. The showing of any names of tenants, parking spaces, square footage, curb-cuts or traffic controls shall not be deemed to be a representation or warranty that any tenants will be at the shopping center, the square footage is accurate, or that any parking spaces, curb-cuts or traffic controls do or will continue to exist. Moreover, any demographics set forth in this flyer are for illustrative purposed only and shall not be deemed a representation by Landlord or their accuracy. Availability of this property for rent is subject to prior rental or withdrawal of the property from the market at any time without notice.