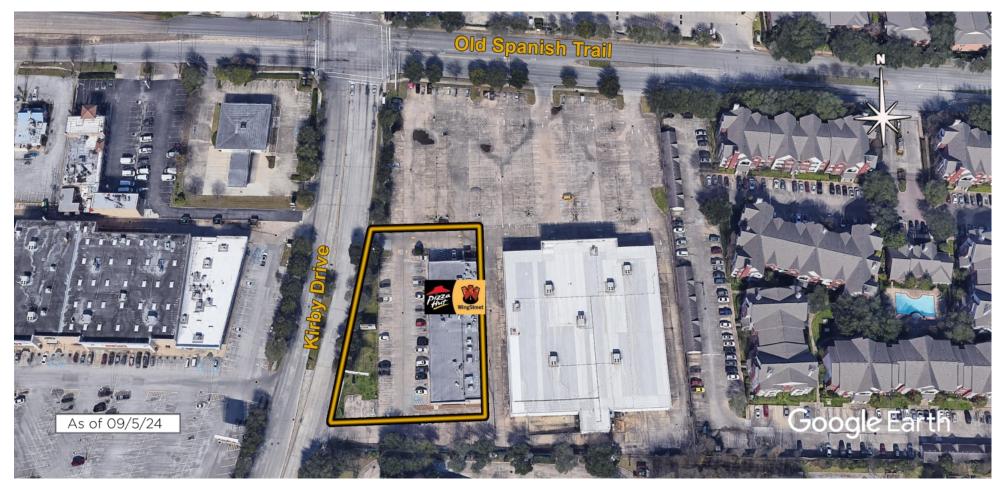

**DENSITY AERIAL** 

### Property Overview

Shops at Kirby Drive is strategically located at the junction of three of Houston's primary arterials: Old Spanish Trail, Kirby Drive and Main Street. This area is the densely populated, gentrifying inner loop location, which has a substantial workplace population. The Shops at Kirby Drive is adjacent to NRG Stadium and NRG Center and is near the Texas Medical Center with more than 380,000 well-educated employees.