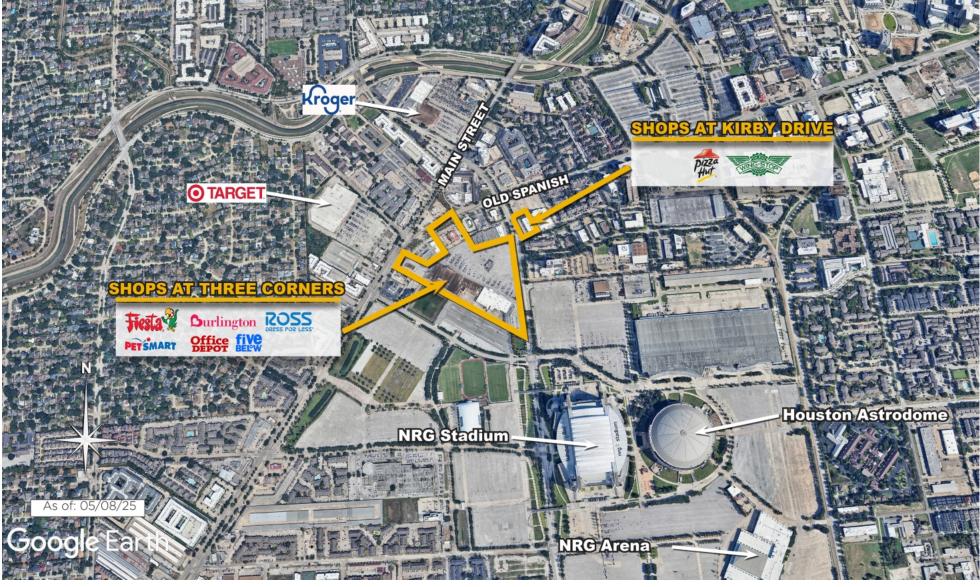

COMPETITION MAP

### Property Overview

Shops at Kirby Drive is strategically located at the junction of three of Houston's primary arterials: Old Spanish Trail, Kirby Drive and Main Street. This area is the densely populated, gentrifying inner loop location, which has a substantial workplace population. The Shops at Kirby Drive is adjacent to NRG Stadium and NRG Center and is near the Texas Medical Center with more than 380,000 well-educated employees.