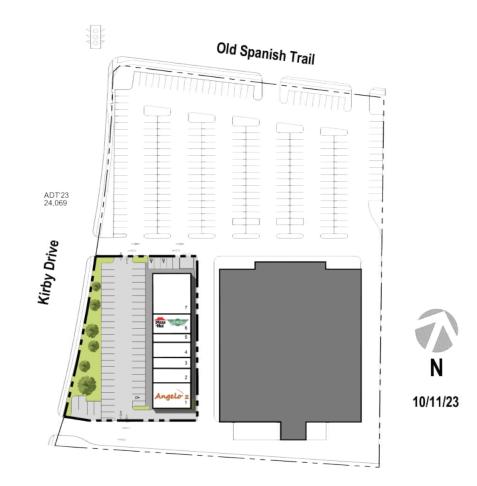

#### Non-Controlled

Christi Vinzant

|   | TENANT                     | SQ FT |
|---|----------------------------|-------|
| 1 | Angelo'z World Best Po'Boy | 1,802 |
| 2 | Viet Express               | 1,080 |
| 3 | Hair Fashion Salon         | 825   |
| 4 | Hope Lash Studio           | 1,148 |
| 5 | Brown Sugar Hair Braiding  | 665   |
| 6 | Pizza Hut/WingStreet       | 1,488 |
| 7 | Gorditas y Tacos La Bala   | 2,992 |

Disclaimer: This site plan shows the approximate location, square footage, and configuration of the shopping center and adjacent areas, and is only illustrative of the size and relationship of the stores and common areas generally, all of which are subject to change. The showing of any names of tenants, parking spaces, square footage, curb-cuts or traffic controls shall not be deemed to be a representation or warranty that any tenants will be at the shopping center, the square footage is accurate, or that any parking spaces, curb-cuts or traffic controls do or will continue to exist. Moreover, any demographics set forth in this flyer are for illustrative purposed only and shall not be deemed a representation by Landlord or their accuracy. Availability of this property for rent is subject to prior rental or withdrawal of the property from the market at any time without notice.