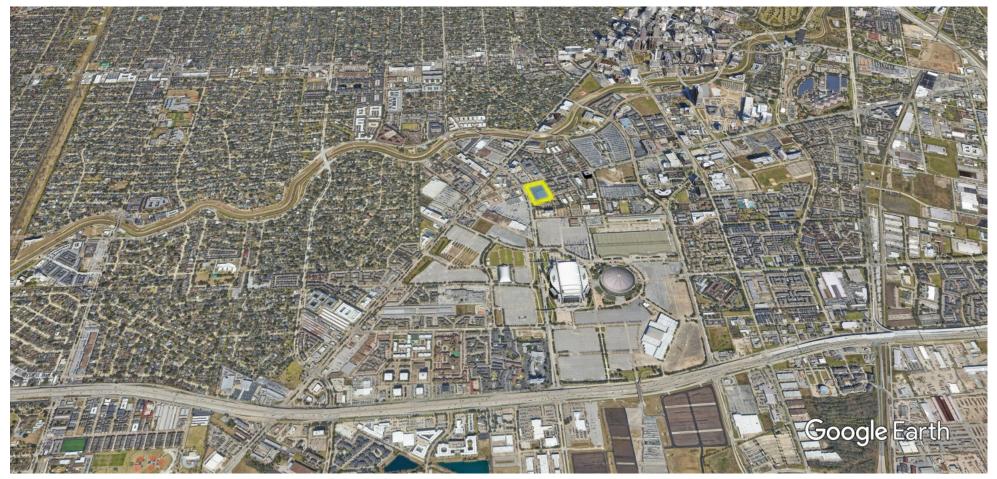

**DENSITY AERIAL** 

### Property Overview

Shops at Kirby Drive is strategically located at the junction of three of Houston's primary arterials: Old Spanish Trail, Kirby Drive and Main Street. This area is the densely populated, gentrifying inner loop location, which has a substantial workplace population. The Shops at Kirby Drive is adjacent to NRG Stadium and NRG Center and is near the Texas Medical Center with more than 380,000 well-educated employees.