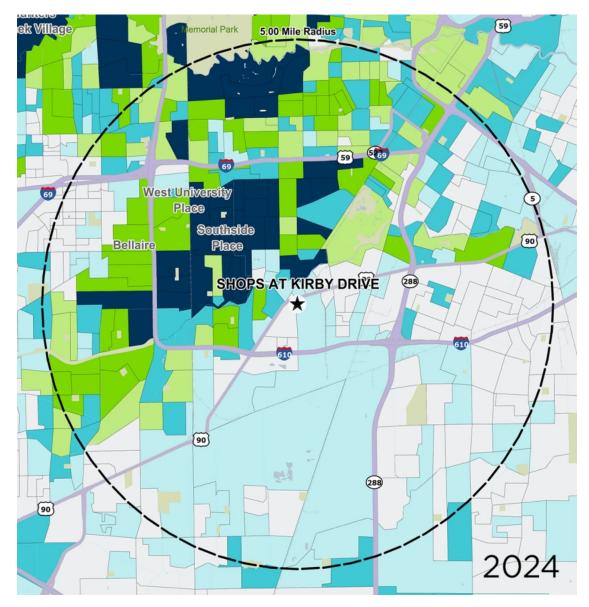

## Average Household Income

Popstats, 4Q 2024, Trade Area Systems

| \$300K and up   | \$100K - \$150K |
|-----------------|-----------------|
| \$200K - \$300K | \$75K - \$100K  |
| \$150K - \$200K | < \$75K         |