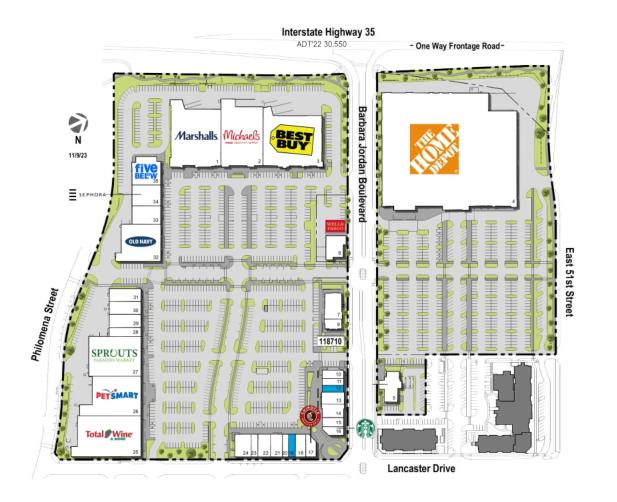

#### Available

|    | TENANT                         | SQ FT    |
|----|--------------------------------|----------|
| 1  | Marshalls                      | 28,970   |
| 2  | Michaels                       | 25,000   |
| 3  | Best Buy                       | 29,404   |
| 4  | Home Depot                     | 113,341  |
| 5  | Frost National Bank            | 4,780    |
| 6  | Wells Fargo                    | 4,032    |
| 7  | La Madeleine Country French    | Ba 4,367 |
| 9  | The Kebab Shop                 | 1,720    |
| 10 | Jamba Juice                    | 1,693    |
| 11 | Yo So Cool                     | 1,471    |
| 12 | Available (Former Restaurant)  | 1,396    |
| 13 | Xian Sushi                     | 2,470    |
| 14 | Pad Thai Restaurant            | 3,084    |
| 15 | Ike's Love & Sandwiches        | 1,894    |
| 16 | Starbucks                      | 1,654    |
| 17 | Chipotle Mexican Grill         | 2,200    |
| 18 | Floyd's Barbershop             | 1,808    |
| 19 | Available (Former Restaurant)  | 1,471    |
| 20 | Jets Pizza                     | 1,273    |
| 21 | Central Texas Pediatric Dentis | 2,532    |
| 22 | Dental Smiles                  | 2,682    |
| 23 | Chi'Lantro                     | 1,405    |
| 24 | Visionworks                    | 3,489    |
| 25 | Total Wine & More              | 26,034   |
| 26 | PetSmart                       | 20,394   |
| 27 | Sprouts Farmers Market         | 20,171   |
| 28 | Nothing Bundt Cakes            | 2,756    |
| 29 | Learning Express               | 4,129    |
| 30 | Great Nails                    | 4,082    |
| 31 | Texas Physical Therapy []      | 4,114    |
| 32 | Old Navy                       | 14,978   |
| 33 | Bath & Body Works              | 5,100    |
| 34 | Sephora                        | 5,702    |
| 35 | Five Below                     | 7,491    |
|    |                                |          |

Disclaimer: This site plan shows the approximate location, square footage, and configuration of the shopping center and adjacent areas, and is only illustrative of the size and relationship of the stores and common areas generally, all of which are subject to change. The showing of any names of tenants, parking spaces, square footage, curb-cuts or traffic controls shall not be deemed to be a representation or warranty that any tenants will be at the shopping center, the square footage is accurate, or that any parking spaces, curb-cuts or traffic controls do or will continue to exist. Moreover, any demographics set forth in this flyer are for illustrative purposed only and shall not be deemed a representation by Landlord or their accuracy. Availability of this property for rent is subject to prior rental or withdrawal of the property from the market at any time without notice.