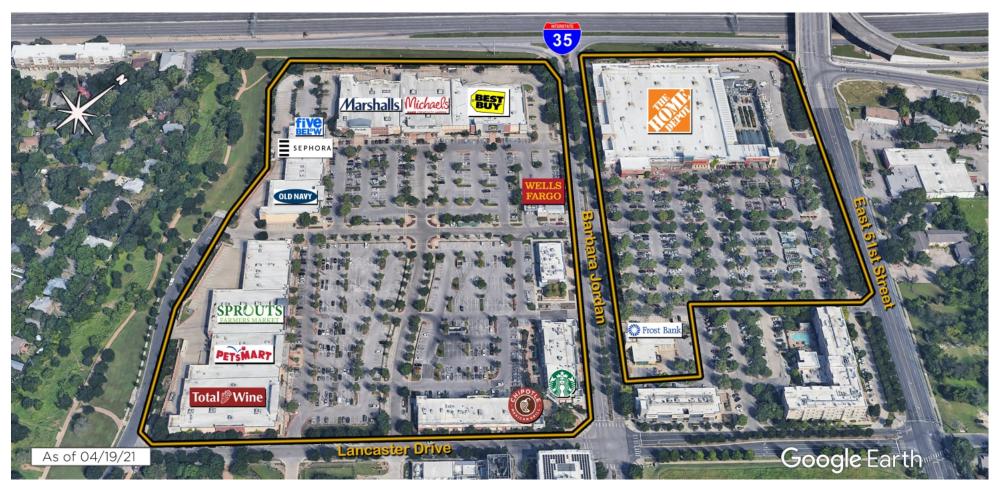

# Austin, TX Austin-Round Rock-Georgetown (TX)

Douglas Schooley Leasing Representative (972) 638-5242 dschooley@kimcorealty.com

Mueller Regional Retail Center

AERIAL

DENSITY AERIAL

Douglas Schooley Leasing Representative | (972) 638-5242 | dschooley@kimcorealty.com

#### Available

|    | TENANT                         | SQ FT    |
|----|--------------------------------|----------|
| 1  | Marshalls                      | 28,970   |
| 2  | Michaels                       | 25,000   |
| 3  | Best Buy                       | 29,404   |
| 4  | Home Depot                     | 113,341  |
| 5  | Frost National Bank            | 4,780    |
| 6  | Wells Fargo                    | 4,032    |
| 7  | La Madeleine Country French    | Ba 4,367 |
| 9  | The Kebab Shop                 | 1,720    |
| 10 | Jamba Juice                    | 1,693    |
| 11 | Yo So Cool                     | 1,471    |
| 12 | Available (Former Restaurant)  | 1,396    |
| 13 | Xian Sushi                     | 2,470    |
| 14 | Pad Thai Restaurant            | 3,084    |
| 15 | Ike's Love & Sandwiches        | 1,894    |
| 16 | Starbucks                      | 1,654    |
| 17 | Chipotle Mexican Grill         | 2,200    |
| 18 | Floyd's Barbershop             | 1,808    |
| 19 | Available (Former Restaurant)  | 1,471    |
| 20 | Jets Pizza                     | 1,273    |
| 21 | Central Texas Pediatric Dentis | 2,532    |
| 22 | Dental Smiles                  | 2,682    |
| 23 | Chi'Lantro                     | 1,405    |
| 24 | Visionworks                    | 3,489    |
| 25 | Total Wine & More              | 26,034   |
| 26 | PetSmart                       | 20,394   |
| 27 | Sprouts Farmers Market         | 20,171   |
| 28 | Nothing Bundt Cakes            | 2,756    |
| 29 | Learning Express               | 4,129    |
| 30 | Great Nails                    | 4,082    |
| 31 | Texas Physical Therapy []      | 4,114    |
| 32 | Old Navy                       | 14,978   |
| 33 | Bath & Body Works              | 5,100    |
| 34 | Sephora                        | 5,702    |
| 35 | Five Below                     | 7,491    |
|    |                                |          |