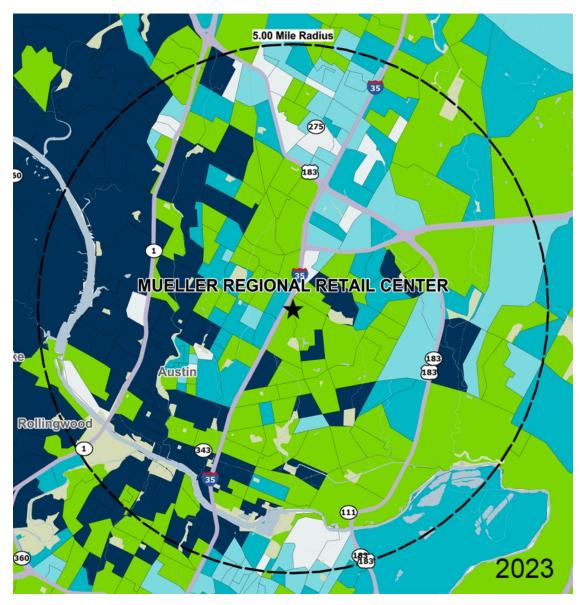

#### by Block Group

# Demographics

| 2023 ESTIMATES    | 1-MILE    | 3-MILES   | 5-MILES   |
|-------------------|-----------|-----------|-----------|
| Population        | 20,019    | 171,722   | 370,026   |
| Daytime Pop       | 27,336    | 389,723   | 685,348   |
| Households        | 9,650     | 74,114    | 162,079   |
| Average HH Income | \$120,806 | \$113,106 | \$127,291 |
| Median HH Income  | \$92,630  | \$80,060  | \$82,639  |
| Per Capita Income | \$58,927  | \$49,965  | \$56,767  |

\$50K - \$75K \$0K - \$50K

## Average Household Income

Popstats, 4Q 2023, Trade Area Systems

\$150K and up \$100K - \$150K \$75K - \$100K