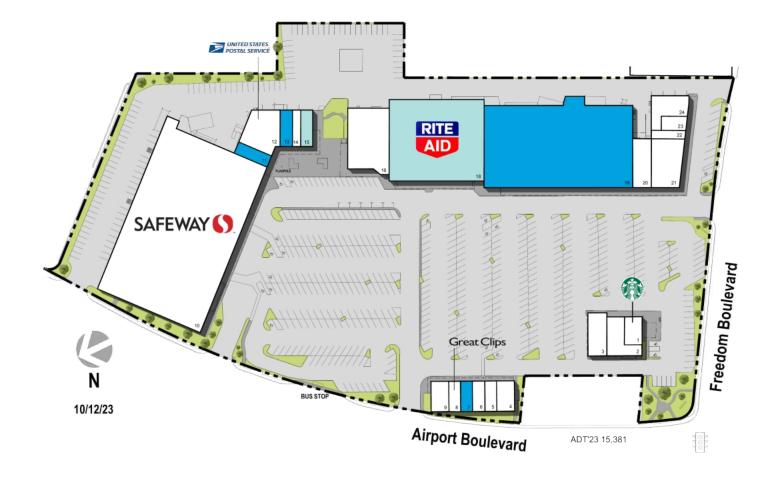

Freedom, CA

Available Potentially Available

|    | TENANT                       | SQ FT  |
|----|------------------------------|--------|
| 1  | Starbucks                    | 1,368  |
| 2  | Straw Hat Pizza              | 3,035  |
| 3  | Bay Federal Credit Union     | 2,000  |
| 4  | Donut Basket                 | 1,500  |
| 5  | J.C. Nails                   | 1,000  |
| 6  | Discount Cigarettes          | 1,050  |
| 7  | Available (Former Dental)    | 1,000  |
| 8  | Great Clips                  | 1,000  |
| 9  | H&R Block                    | 1,500  |
| 10 | Safeway                      | 55,747 |
| 11 | Available                    | 1,200  |
| 12 | United States Postal Service | 3,840  |
| 13 | Available                    | 1,260  |
| 14 | State Farm Insurance         | 840    |
| 15 | El Michoacano                | 1,200  |
| 16 | The Wishbone Pet Company     | 7,200  |
| 18 | Rite Aid Corporation         | 21,440 |
| 19 | Available                    | 34,169 |
| 20 | Happy Garden                 | 2,400  |
| 21 | Wow! Smiles                  | 4,050  |
| 22 | Haircutz Plus                | 801    |
| 23 | Subway                       | 1,000  |
| 24 | Freedom Center Laundry       | 2,265  |
|    |                              |        |

Disclaimer: This site plan shows the approximate location, square footage, and configuration of the shopping center and adjacent areas, and is only illustrative of the size and relationship of the stores and common areas generally, all of which are subject to change. The showing of any names of tenants, parking spaces, square footage, curb-cuts or traffic controls shall not be deemed to be a representation or warranty that any tenants will be at the shopping center, the square footage is accurate, or that any parking spaces, curb-cuts or traffic controls do or will continue to exist. Moreover, any demographics set forth in this flyer are for illustrative purposed only and shall not be deemed a representation by Landlord or their accuracy. Availability of this property for rent is subject to prior rental or withdrawal of the property from the market at any time without notice.