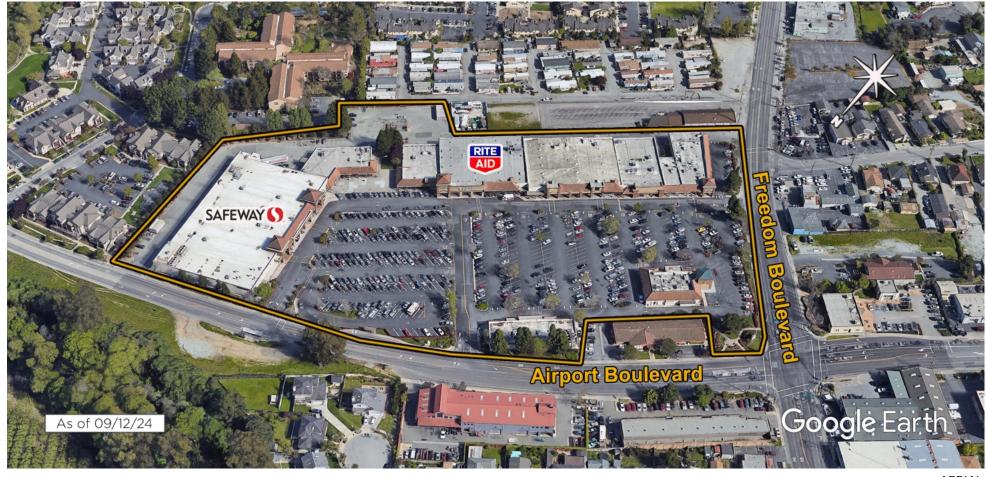

#### **Property Overview**

Freedom Centre is located at the high-profile intersection of Freedom Blvd and Airport Blvd, two of Watsonville's major thoroughfares. Airport Blvd provides direct access to Highway 101, Watsonville Airport and Watsonville Community Medical Center, all of which increase the traffic flow near the center. The property is anchored by Safeway and is located approximately 1.5 miles from historic downtown Watsonville.