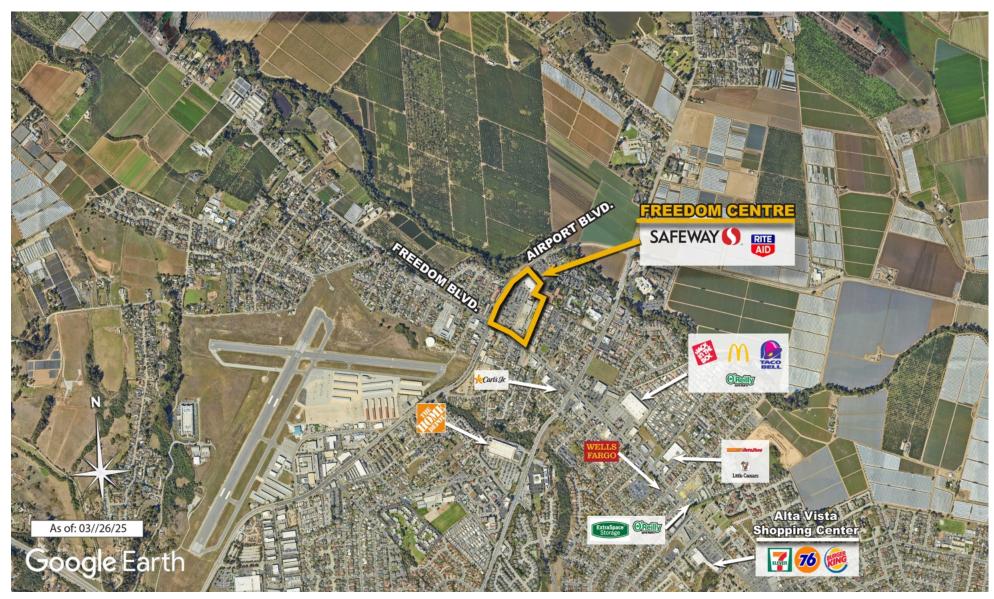

of the shopping center and adjacent areas, and is only illustrative of the size and relationship of the stores and common areas generally, all of which are subject to change. The showing of any names of tenants, parking spaces, square footage, curb-cuts or traffic controls shall not be deemed to be a representation or warranty that any tenants will be at the shopping center, the square footage is accurate, or that any parking spaces, curb-cuts or traffic controls do or will continue to exist. Moreover, any demographics set forth in this flyer are for illustrative purposed only and shall not be deemed a representation by Landlord or their accuracy. Availability of this property for rent is subject to prior rental or withdrawal of the property from the market at any time without notice.





**COMPETITION MAP** 





## Demographics

| 2024 ESTIMATES    | 1-MILE   | 3-MILES   | 5-MILES   |
|-------------------|----------|-----------|-----------|
| Population        | 14,098   | 67,309    | 78,144    |
| Daytime Pop       | 10,627   | 63,625    | 71,286    |
| Households        | 3,693    | 18,140    | 21,781    |
| Average HH Income | \$98,158 | \$107,078 | \$117,021 |
| Median HH Income  | \$74,583 | \$81,294  | \$85,367  |
| Per Capita Income | \$25,875 | \$29,251  | \$33,067  |

### Average Household Income

Popstats, 4Q 2024, Trade Area Systems

\$300K and up \$200K - \$300K \$100K - \$150K \$75K - \$100K

\$150K - \$200K <





by Block Group



## Freedom Centre

Freedom Blvd. & Airport Blvd., Freedom, CA













Chrystelle Shanks Leasing Representative (650) 746-