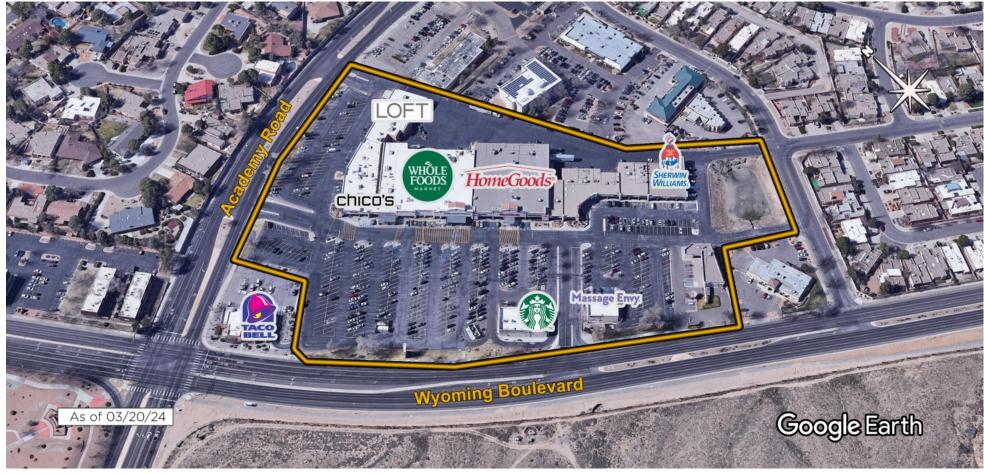

## North Towne Plaza -Albuquerque

Albuquerque, NM Albuquerque (NM)

Rachel Eckblad
Leasing Representative
(480) 999-4372
reckblad@kimcorealty.com

| GROSS LEASABLE AREA (GLA) | 118,721 SF        |
|---------------------------|-------------------|
| PARKING SPACES            | 646               |
| PARKING RATIO             | 5.44 per 1,000 SF |

## North Towne Plaza - Albuquerque

Wyoming Blvd. & Academy Rd., Albuquerque, NM

Rachel Eckblad Leasing Representative (480) 999-4372 reckblad@kimcorealty.com