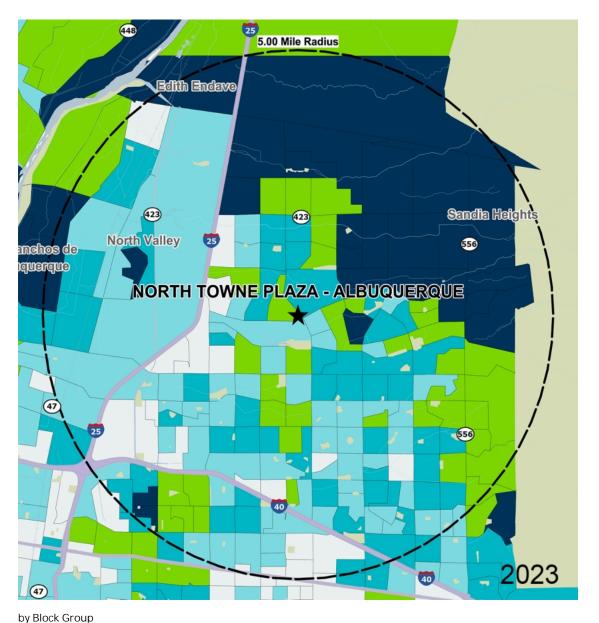

## Average Household Income

Popstats, 4Q 2023, Trade Area Systems

\$150K and up \$100K - \$150K \$50K - \$75K \$0K - \$50K

\$75K - \$100K