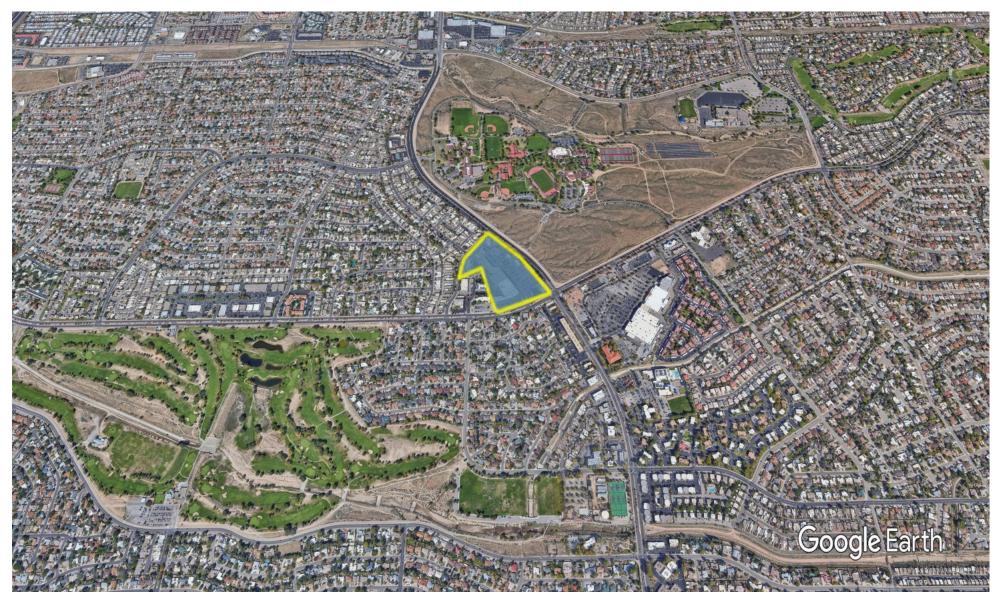

**DENSITY AERIAL** 

Albuquerque, NM

Available Non-Controlled

|    | TENANT                         | SQ F   |
|----|--------------------------------|--------|
| 1  | LOFT                           | 5,912  |
| 2  | The Lash Lounge                | 1,100  |
| 3  | Livingston Audiology & Hearing | 1,000  |
| 4  | Great Clips                    | 1,050  |
| 5  | Sushi Freak                    | 954    |
| 6  | The UPS Store                  | 1,363  |
| 7  | Athleta                        | 3,214  |
| 8  | Chicos                         | 3,696  |
| 9  | Whole Foods Market             | 34,020 |
| 10 | White House/Black Market       | 2,516  |
| 11 | HomeGoods                      | 22,514 |
| 12 | 5Burgers Star                  | 2,789  |
| 13 | Dermani MedSpa                 | 2,300  |
| 14 | Fleet Feet Sports              | 3,143  |
| 15 | Noodle Works                   | 2,200  |
| 16 | U.S. Nails                     | 1,000  |
| 17 | Prime IV Hydration & Wellness  | 1,600  |
| 18 | Pacific Dental                 | 2,450  |
| 19 | Nothing Bundt Cakes            | 1,750  |
| 20 | Albuquerque Oriental Rugs      | 1,800  |
| 21 | Sherwin-Williams               | 5,000  |
| 22 | Weems Gallery and Framing      | 5,980  |
| 23 | Bank of Albuquerque N.A.       | 3,370  |
| 24 | Massage Envy                   | 3,000  |
| 25 | Starbucks                      | 1,750  |
| 26 | Steel Blade Men's Salon        | 1,400  |
| 27 | Available                      | 1,850  |
|    |                                |        |

Disclaimer: This site plan shows the approximate location, square footage, and configuration of the shopping center and adjacent areas, and is only illustrative of the size and relationship of the stores and common areas generally, all of which are subject to change. The showing of any names of tenants, parking spaces, square footage, curb-cuts or traffic controls shall not be deemed to be a representation or warranty that any tenants will be at the shopping center, the square footage is accurate, or that any parking spaces, curb-cuts or traffic controls do or will continue to exist. Moreover, any demographics set forth in this flyer are for illustrative purposed only and shall not be deemed a representation by Landlord or their accuracy. Availability of this property for rent is subject to prior rental or withdrawal of the property from the market at any time without notice.