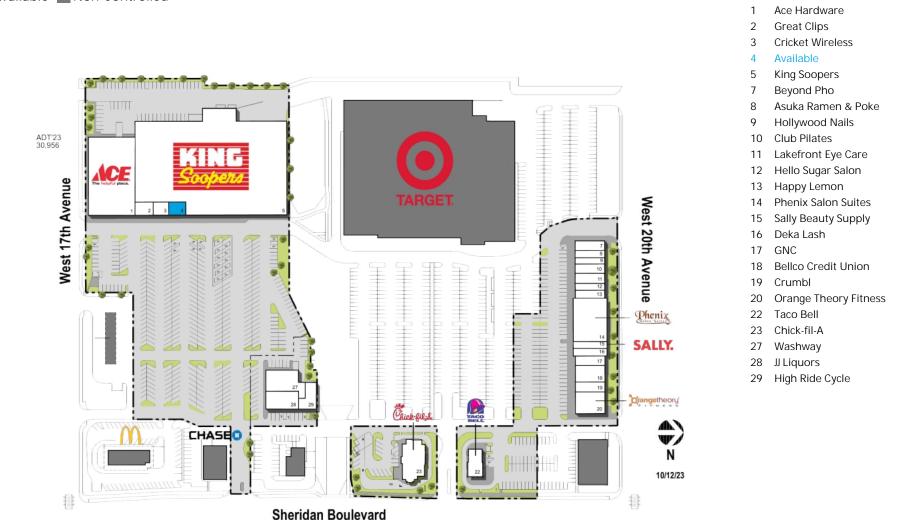

Available Non-Controlled

SQ FT

18,800

1.289

1,100

1,214

76,560

1,540

1,200

1,000

1.500

1,636

1.120

1,280

8.000

1,205

1,400

1,499

2.662

1.607

3,500

2,304

4,558

4,378

3,180

2,021

TENANT

Disclaimer: This site plan shows the approximate location, square footage, and configuration of the shopping center and adjacent areas, and is only illustrative of the size and relationship of the stores and common areas generally, all of which are subject to change. The showing of any names of tenants, parking spaces, square footage, curb-cuts or traffic controls shall not be deemed to be a representation or warranty that any tenants will be at the shopping center, the square footage is accurate, or that any parking spaces, curb-cuts or traffic controls do or will continue to exist. Moreover, any demographics set forth in this flyer are for illustrative purposed only and shall not be deemed a representation by Landlord or their accuracy. Availability of this property for rent is subject to prior rental or withdrawal of the property from the market at any time without notice.