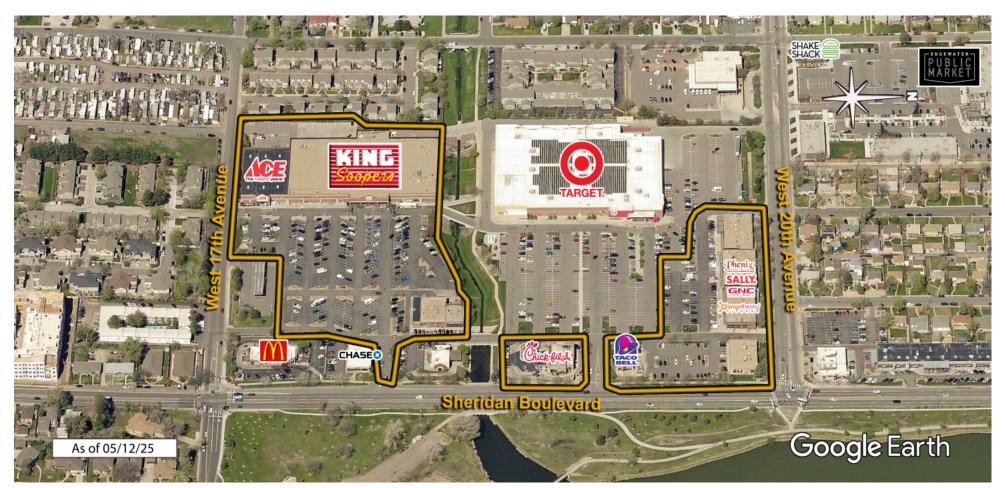

#### Property Overview

Edgewater Marketplace is anchored by grocer King Soopers and Ace Hardware, shadow anchored by Target. The center serves the daily needs of an eclectic community that includes established neighborhoods and modern multifamily campuses. Major thoroughfares and convenient public transit nodes have made this shopping center a retail nexus for the expansive, growing area just west of downtown Denver and around Sloan's Lake.