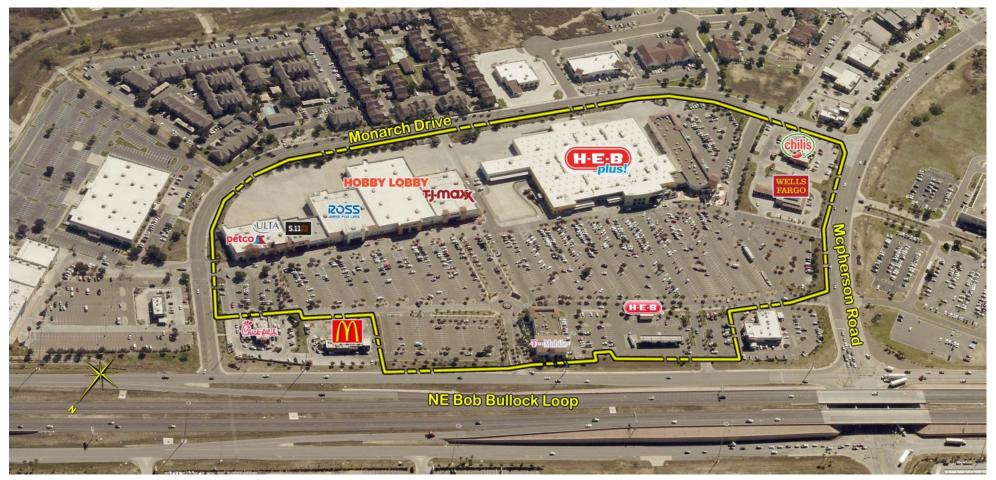

1,300

1,967

4.126

5,873

5.002

TENANT

Potentially Available Non-Controlled

Disclaimer: This site plan shows the approximate location, square footage, and configuration of the shopping center and adjacent areas, and is only illustrative of the size and relationship of the stores and common areas generally, all of which are subject to change. The showing of any names of tenants, parking spaces, square footage, curb-cuts or traffic controls shall not be deemed to be a representation or warranty that any tenants will be at the shopping center, the square footage is accurate, or that any parking spaces, curb-cuts or traffic controls do or will continue to exist. Moreover, any demographics set forth in this flyer are for illustrative purposed only and shall not be deemed a representation by Landlord or their accuracy. Availability of this property for rent is subject to prior rental or withdrawal of the property from the market at any time without notice.