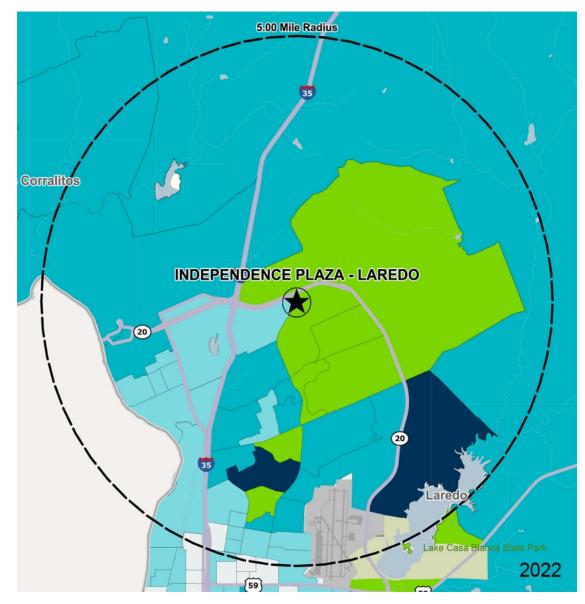

## Demographics

| 2022 ESTIMATES    | 1-MILE    | 3-MILES   | 5-MILES  |
|-------------------|-----------|-----------|----------|
| Population        | 12,077    | 53,397    | 94,387   |
| Daytime Pop       | 17,237    | 56,026    | 111,262  |
| Households        | 3,541     | 15,538    | 27,368   |
| Average HH Income | \$102,105 | \$101,353 | \$95,066 |
| Median HH Income  | \$88,807  | \$84,285  | \$74,703 |
| Per Capita Income | \$29,938  | \$29,607  | \$27,877 |