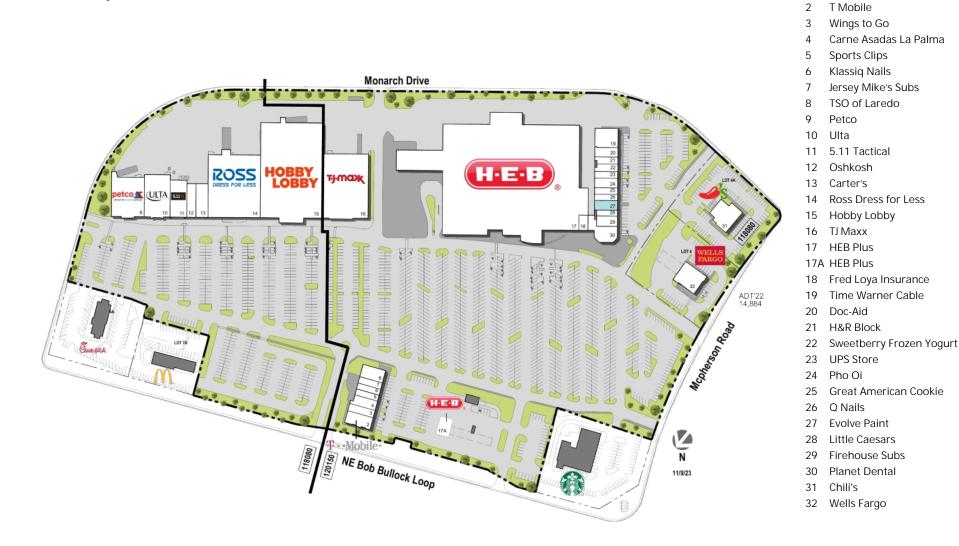

### Laredo, TX Laredo (TX)

Ali Runkel Leasing Representative (713) 868-6550 arunkel@kimcorealty.com

www.kimcorealty.com/120150

AERIAL

DENSITY AERIAL

SQ FT

2.800

1,800 2,070

1,300

1,300

1,400

2,700

12.000

10.075

5.637

2.800

3.700

30,187

55,000

26,800

147,324

3.975

1,268

4.015

2,000

1,500

1,500

1,400

2,000

1,230

1.290

2.000

1,300

1,967

4.126

5,873

5.002

TENANT

Potentially Available Non-Controlled

Disclaimer: This site plan shows the approximate location, square footage, and configuration of the shopping center and adjacent areas, and is only illustrative of the size and relationship of the stores and common areas generally, all of which are subject to change. The showing of any names of tenants, parking spaces, square footage, curb-cuts or traffic controls shall not be deemed to be a representation or warranty that any tenants will be at the shopping center, the square footage is accurate, or that any parking spaces, curb-cuts or traffic controls do or will continue to exist. Moreover, any demographics set forth in this flyer are for illustrative purposed only and shall not be deemed a representation by Landlord or their accuracy. Availability of this property for rent is subject to prior rental or withdrawal of the property from the market at any time without notice.