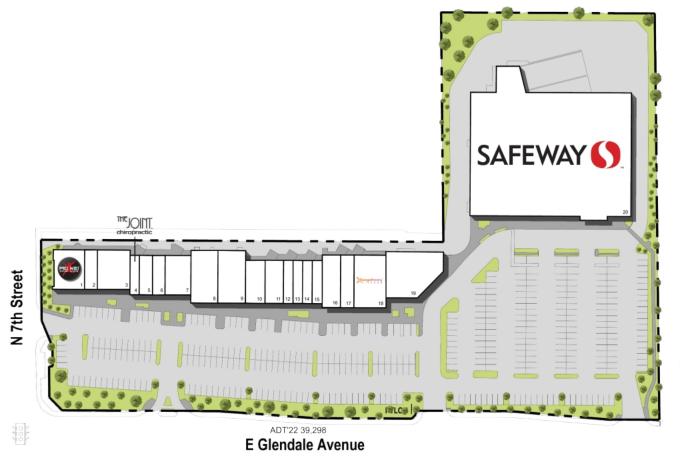

**AERIAL** 

GROSS LEASABLE AREA (GLA)

90,264 SF

**PARKING SPACES** 

402

**DENSITY AERIAL** 

|    | TENANT                         | SQ FT  |
|----|--------------------------------|--------|
| 1  | Pei Wei Asian Market           | 2,941  |
| 2  | Subway                         | 1,200  |
| 3  | Camelback Smiles Dentistry     | 3,034  |
| 4  | The Joint Chiropractic         | 872    |
| 5  | My Home Needs By Macias []     | 1,240  |
| 6  | Athletic Cuts                  | 1,180  |
| 7  | Sauce Pizza and Wine           | 2,371  |
| 8  | Leslie's Swimming Pool []      | 3,377  |
| 9  | Scott's Generations Restaurant | 3,377  |
| 10 | Amazing Lash Studio            | 1,996  |
| 11 | SalonCentric                   | 1,960  |
| 12 | Mathnasium                     | 980    |
| 13 | European Wax Center            | 980    |
| 14 | PetWell Clinic                 | 980    |
| 15 | Du Nails                       | 1,016  |
| 16 | Hand & Stone Massage           | 2,290  |
| 17 | Stretch Zone                   | 1,680  |
| 18 | Orange Theory Fitness          | 3,974  |
| 19 | Milano Nails Spa               | 5,452  |
| 20 | Safeway                        | 49,364 |

Disclaimer: This site plan shows the approximate location, square footage, and configuration of the shopping center and adjacent areas, and is only illustrative of the size and relationship of the stores and common areas generally, all of which are subject to change. The showing of any names of tenants, parking spaces, square footage, curb-cuts or traffic controls shall not be deemed to be a representation or warranty that any tenants will be at the shopping center, the square footage is accurate, or that any parking spaces, curb-cuts or traffic controls do or will continue to exist. Moreover, any demographics set forth in this flyer are for illustrative purposed only and shall not be deemed a representation by Landlord or their accuracy. Availability of this property for rent is subject to prior rental or withdrawal of the property from the market at any time without notice.