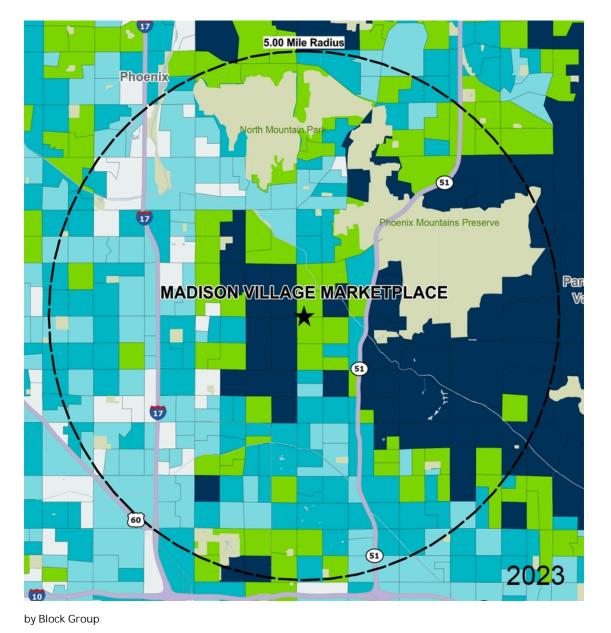

## Average Household Income

Popstats, 4Q 2023, Trade Area Systems

\$150K and up \$100K - \$150K

\$50K - \$75K \$0K - \$50K