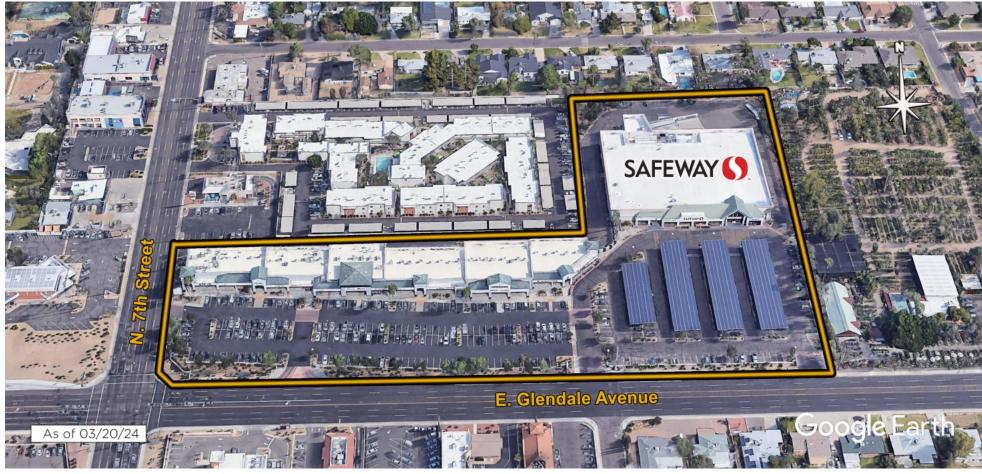

**AERIAL** 

GROSS LEASABLE AREA (GLA)

90,264 SF

**PARKING SPACES** 

402

**DENSITY AERIAL** 

|    | TENANT                         | SQ FT  |
|----|--------------------------------|--------|
| 1  | Pei Wei Asian Market           | 2,941  |
| 2  | Subway                         | 1,200  |
| 3  | Camelback Smiles Dentistry     | 3,034  |
| 4  | The Joint Chiropractic         | 872    |
| 5  | My Home Needs By Macias []     | 1,240  |
| 6  | Athletic Cuts                  | 1,180  |
| 7  | Sauce Pizza and Wine           | 2,371  |
| 8  | Leslie's Swimming Pool []      | 3,377  |
| 9  | Scott's Generations Restaurant | 3,377  |
| 10 | Amazing Lash Studio            | 1,996  |
| 11 | SalonCentric                   | 1,960  |
| 12 | Mathnasium                     | 980    |
| 13 | European Wax Center            | 980    |
| 14 | PetWell Clinic                 | 980    |
| 15 | Du Nails                       | 1,016  |
| 16 | Hand & Stone Massage           | 2,290  |
| 17 | Stretch Zone                   | 1,680  |
| 18 | Orange Theory Fitness          | 3,974  |
| 19 | Milano Nails Spa               | 5,452  |
| 20 | Safeway                        | 49,364 |