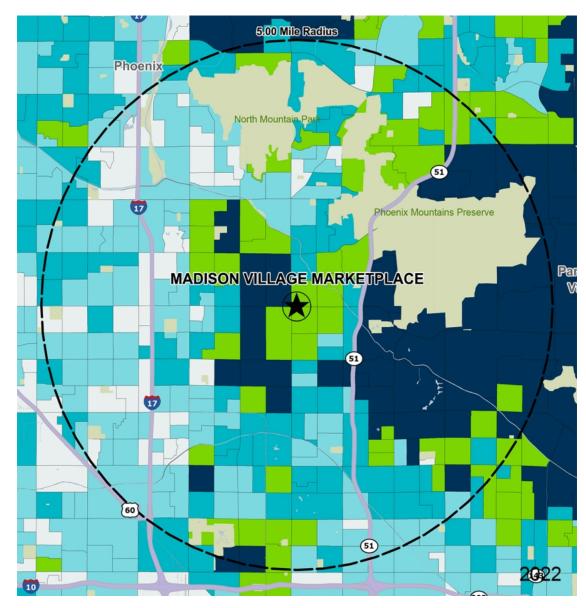

### Demographics

| 2022 ESTIMATES    | 1-MILE    | 3-MILES  | 5-MILES  |
|-------------------|-----------|----------|----------|
| Population        | 16,250    | 141,847  | 384,625  |
| Daytime Pop       | 17,519    | 180,637  | 566,383  |
| Households        | 7,511     | 63,351   | 157,232  |
| Average HH Income | \$132,227 | \$99,547 | \$91,763 |
| Median HH Income  | \$87,046  | \$66,223 | \$61,696 |
| Per Capita Income | \$61,884  | \$44,858 | \$37,756 |

#### Average Household Income

Popstats, 4Q 2022, Trade Area Systems

\$150K and up \$100K - \$150K \$75K - \$100K