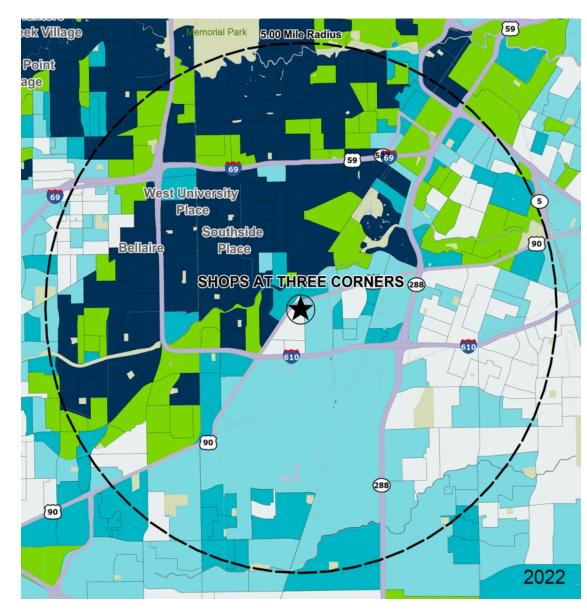

## Demographics

| 2022 ESTIMATES    | 1-MILE   | 3-MILES   | 5-MILES   |
|-------------------|----------|-----------|-----------|
| Population        | 21,559   | 141,615   | 437,333   |
| Daytime Pop       | 32,402   | 244,181   | 695,698   |
| Households        | 11,843   | 64,933    | 194,542   |
| Average HH Income | \$95,793 | \$154,887 | \$133,961 |
| Median HH Income  | \$61,215 | \$83,230  | \$78,701  |
| Per Capita Income | \$52,836 | \$72,021  | \$60,474  |

\$50K - \$75K

\$0K - \$50K

## Average Household Income

Popstats, 4Q 2022, Trade Area Systems

\$150K and up \$100K - \$150K \$75K - \$100K

by Block Group