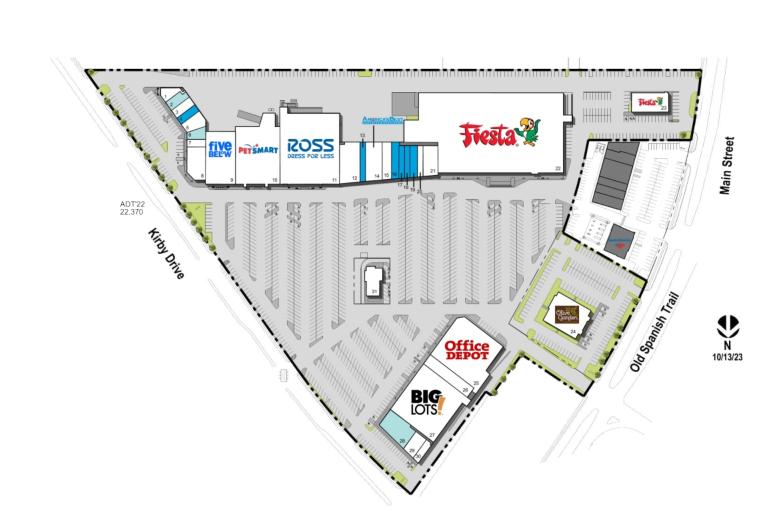

DENSITY AERIAL

Shops at Three Corners Houston, TX

Available Potentially Available Non-Controlled

|    | TENANT                         | SQ FT  |
|----|--------------------------------|--------|
| 1  | Asahi Sushi                    | 1,400  |
| 2  | Golden Krust Caribbean Bakery  | 1,500  |
| 3  | Subway                         | 1,500  |
| 4  | Available                      | 1,200  |
| 5  | Pho 5Plus                      | 2,101  |
| 6  | POParazzi                      | 1,330  |
| 7  | Eden Nails & Spa               | 1,000  |
| 8  | Dimassi's Mediterranean Buffet | 4,200  |
| 9  | Five Below                     | 10,500 |
| 10 | PetSmart                       | 19,367 |
| 11 | Ross Dress For Less            | 30,187 |
| 12 | Stuarts                        | 5,789  |
| 13 | Available                      | 1,547  |
| 14 | America's Best Contacts & []   | 4,577  |
| 15 | H & R Block                    | 2,460  |
| 16 | Available                      | 1,950  |
| 17 | Available                      | 1,282  |
| 18 | Available                      | 1,264  |
| 19 | Available                      | 1,668  |
| 20 | Gamestop                       | 1,224  |
| 21 | Bright Now Dental, []          | 3,168  |
| 22 | Fiesta                         | 80,676 |
| 23 | Fiesta                         | 5,011  |
| 24 | The Olive Garden               | 9,100  |
| 25 | Office Depot                   | 20,406 |
| 26 | City Gear                      | 4,414  |
| 27 | Big Lots                       | 22,050 |
| 28 | Akashi Asian Bistro & []       | 4,820  |
| 29 | Wig World                      | 2,026  |
| 30 | The Teahouse Tapioca & Tea     | 1,202  |
| 31 | Gus' World Famous Fried []     | 3,053  |
|    |                                |        |

Disclaimer: This site plan shows the approximate location, square footage, and configuration of the shopping center and adjacent areas, and is only illustrative of the size and relationship of the stores and common areas generally, all of which are subject to change. The showing of any names of tenants, parking spaces, square footage, curb-cuts or traffic controls shall not be deemed to be a representation or warranty that any tenants will be at the shopping center, the square footage is accurate, or that any parking spaces, curb-cuts or traffic controls do or will continue to exist. Moreover, any demographics set forth in this flyer are for illustrative purposed only and shall not be deemed a representation by Landlord or their accuracy. Availability of this property for rent is subject to prior rental or withdrawal of the property from the market at any time without notice.