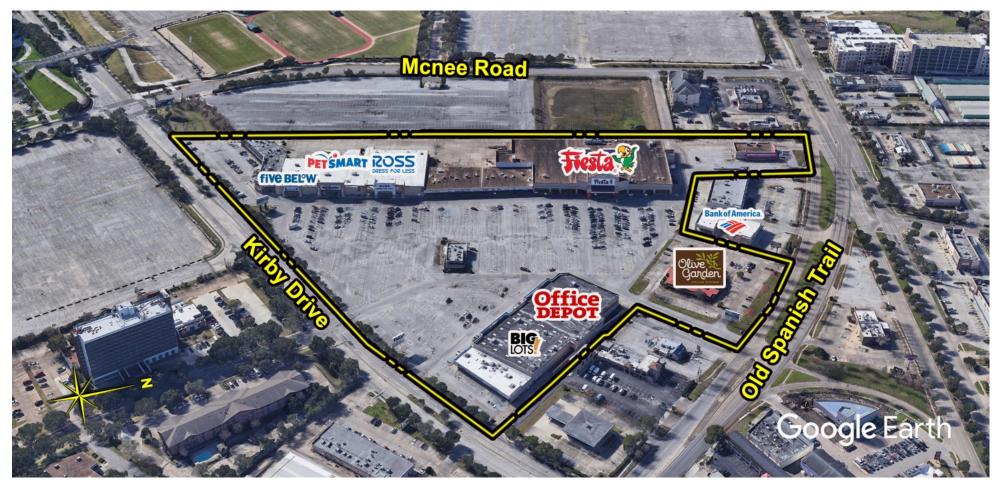

## Shops at Three Corners

Houston, TX Houston-The Woodlands-Sugar Land (TX)

Christi Vinzant Leasing Representative (713) 866-6914 cvinzant@kimcorealty.com

www.kimcorealty.com/120280

AERIAL

Christi Vinzant Leasing Representative | (713) 866-6914 | cvinzant@kimcorealty.com

DENSITY AERIAL

Shops at Three Corners Houston, TX

Available Potentially Available Non-Controlled

|    | TENANT                         | SQ FT  |
|----|--------------------------------|--------|
| 1  | Asahi Sushi                    | 1,400  |
| 2  | Golden Krust Caribbean Bakery  | 1,500  |
| 3  | Subway                         | 1,500  |
| 4  | Available                      | 1,200  |
| 5  | Pho 5Plus                      | 2,101  |
| 6  | POParazzi                      | 1,330  |
| 7  | Eden Nails & Spa               | 1,000  |
| 8  | Dimassi's Mediterranean Buffet | 4,200  |
| 9  | Five Below                     | 10,500 |
| 10 | PetSmart                       | 19,367 |
| 11 | Ross Dress For Less            | 30,187 |
| 12 | Stuarts                        | 5,789  |
| 13 | Available                      | 1,547  |
| 14 | America's Best Contacts & []   | 4,577  |
| 15 | H & R Block                    | 2,460  |
| 16 | Available                      | 1,950  |
| 17 | Available                      | 1,282  |
| 18 | Available                      | 1,264  |
| 19 | Available                      | 1,668  |
| 20 | Gamestop                       | 1,224  |
| 21 | Bright Now Dental, []          | 3,168  |
| 22 | Fiesta                         | 80,676 |
| 23 | Fiesta                         | 5,011  |
| 24 | The Olive Garden               | 9,100  |
| 25 | Office Depot                   | 20,406 |
| 26 | City Gear                      | 4,414  |
| 27 | Big Lots                       | 22,050 |
| 28 | Akashi Asian Bistro & []       | 4,820  |
| 29 | Wig World                      | 2,026  |
| 30 | The Teahouse Tapioca & Tea     | 1,202  |
| 31 | Gus' World Famous Fried []     | 3,053  |
|    |                                |        |