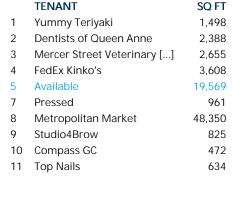

74

**DENSITY AERIAL** 

Available

Disclaimer: This site plan shows the approximate location, square footage, and configuration of the shopping center and adjacent areas, and is only illustrative of the size and relationship of the stores and common areas generally, all of which are subject to change. The showing of any names of tenants, parking spaces, square footage, curb-cuts or traffic controls shall not be deemed to be a representation or warranty that any tenants will be at the shopping center, the square footage is accurate, or that any parking spaces, curb-cuts or traffic controls do or will continue to exist. Moreover, any demographics set forth in this flyer are for illustrative purposed only and shall not be deemed a representation by Landlord or their accuracy. Availability of this property for rent is subject to prior rental or withdrawal of the property from the market at any time without notice.