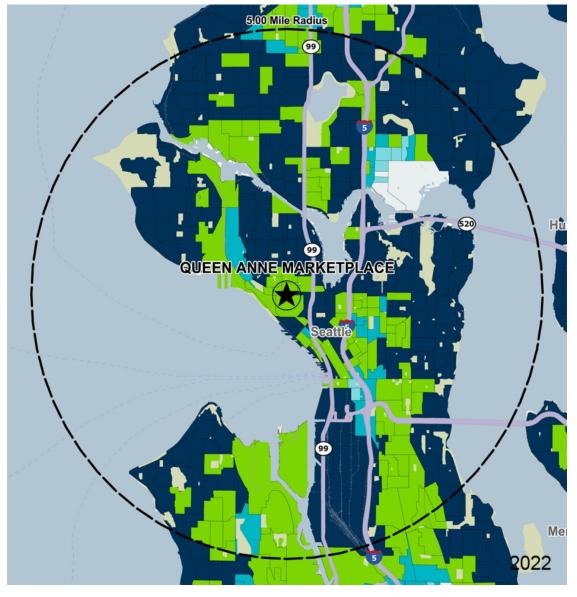

## Average Household Income

Popstats, 4Q 2022, Trade Area Systems

\$150K and up \$100K - \$150K

p \$50K - \$75K 0K \$0K - \$50K

\$75K - \$100K

by Block Group