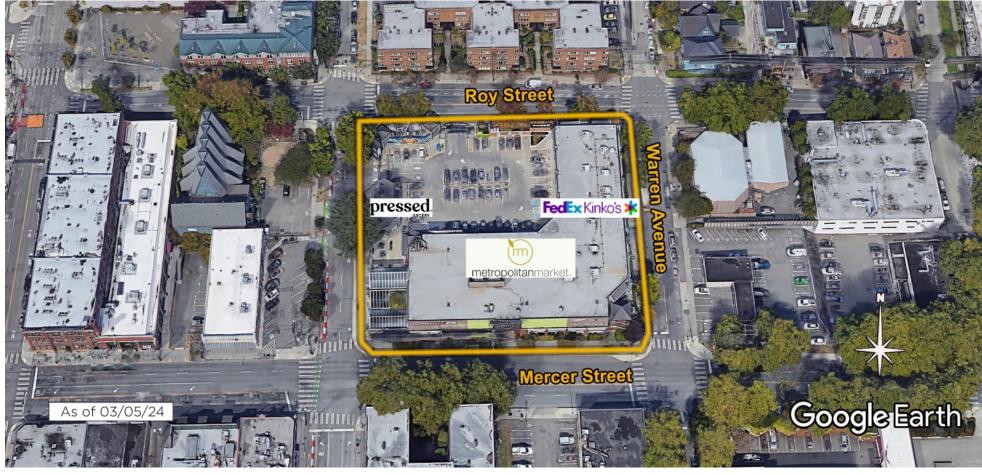

## Queen Anne Marketplace

Seattle, WA Seattle-Tacoma-Bellevue (WA)

Kristina Burmeister
Leasing Representative
(425) 641-9718
kburmeister@kimcorealty.com

**AERIAL** 

GROSS LEASABLE AREA (GLA)

81,053 SF

PARKING SPACES

74

**DENSITY AERIAL** 

Available

Disclaimer: This site plan shows the approximate location, square footage, and configuration of the shopping center and adjacent areas, and is only illustrative of the size and relationship of the stores and common areas generally, all of which are subject to change. The showing of any names of tenants, parking spaces, square footage, curb-cuts or traffic controls shall not be deemed to be a representation or warranty that any tenants will be at the shopping center, the square footage is accurate, or that any parking spaces, curb-cuts or traffic controls do or will continue to exist. Moreover, any demographics set forth in this flyer are for illustrative purposed only and shall not be deemed a representation by Landlord or their accuracy. Availability of this property for rent is subject to prior rental or withdrawal of the property from the market at any time without notice.