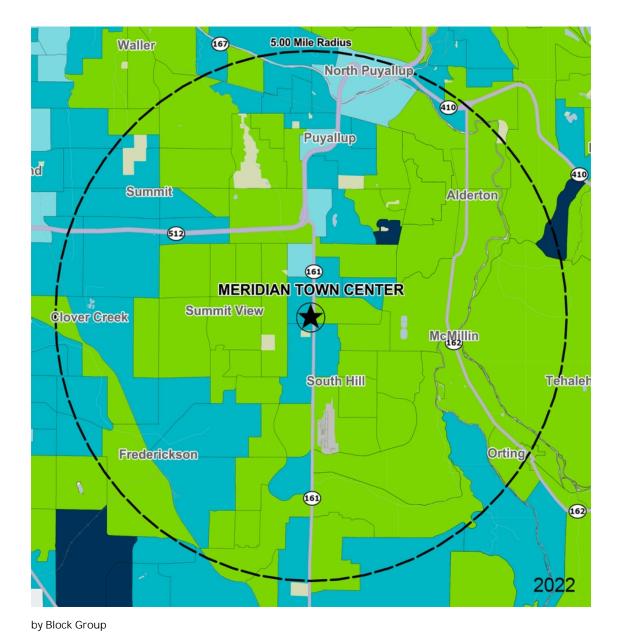

## Demographics

| 2022 ESTIMATES    | 1-MILE   | 3-MILES   | 5-MILES   |
|-------------------|----------|-----------|-----------|
| Population        | 14,435   | 88,589    | 186,004   |
| Daytime Pop       | 11,862   | 74,402    | 153,619   |
| Households        | 5,539    | 32,077    | 67,291    |
| Average HH Income | \$93,510 | \$108,192 | \$106,524 |
| Median HH Income  | \$72,252 | \$89,634  | \$90,246  |
| Per Capita Income | \$35,920 | \$39,239  | \$38,700  |

## Average Household Income

Popstats, 4Q 2022, Trade Area Systems

\$150K and up \$0K - \$50K \$100K - \$150K \$75K - \$100K