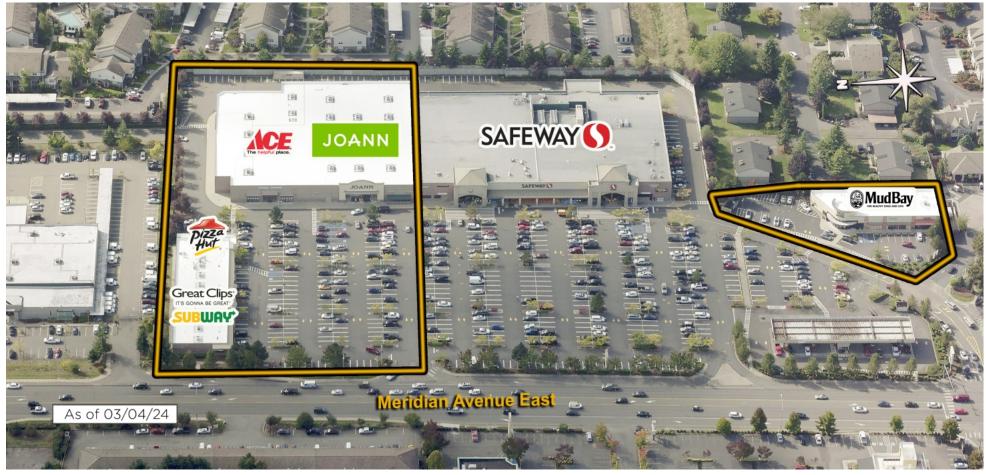

## Meridian Town Center

**Puyallup, WA** Seattle-Tacoma-Bellevue (WA)

Kristina Burmeister Leasing Representative (425) 641-9718 kburmeister@kimcorealty.com

www.kimcorealty.com/120370

AERIAL

Kristina Burmeister Leasing Representative | (425) 641-9718 | kburmeister@kimcorealty.com

DENSITY AERIAL

| Non-Controlled        |    | TENANT                    | SQ FT  |
|-----------------------|----|---------------------------|--------|
|                       | 1  | Gamestop                  | 1,176  |
|                       | 2  | Subway                    | 1,307  |
|                       | 3  | Great Clips               | 1,307  |
|                       | 4  | Allure Nails              | 3,060  |
|                       | 5  | Cricket Wireless          | 1,000  |
|                       | 6  | Weight Watchers           | 1,614  |
|                       | 7  | Happy At The Bay Teriyaki | 1,307  |
|                       | 8  | Pizza Hut                 | 2,820  |
|                       | 9  | ACE Hardware              | 20,849 |
|                       | 10 | JoAnn Fabrics             | 35,023 |
|                       | 12 | Salon Teze                | 2,867  |
|                       | 13 | Mud Bay                   | 3,533  |
|                       | 14 | Desert Sun Tanning        | 1,803  |
|                       |    |                           |        |
|                       |    |                           |        |
|                       |    |                           |        |
|                       |    |                           |        |
|                       |    |                           |        |
|                       |    |                           |        |
|                       |    |                           |        |
|                       |    |                           |        |
| Great Clips           |    |                           |        |
|                       |    |                           |        |
|                       |    |                           |        |
|                       |    |                           |        |
| 4 Safeway Fuel Center |    |                           |        |
| Great Clips<br>       |    |                           |        |
|                       |    |                           |        |
|                       |    |                           |        |
|                       |    |                           |        |
| ADT'22 42,855         |    |                           |        |
| Meridian Avenue East  |    |                           |        |
|                       |    |                           |        |

Disclaimer: This site plan shows the approximate location, square footage, and configuration of the shopping center and adjacent areas, and is only illustrative of the size and relationship of the stores and common areas generally, all of which are subject to change. The showing of any names of tenants, parking spaces, square footage, curb-cuts or traffic controls shall not be deemed to be a representation or warranty that any tenants will be at the shopping center, the square footage is accurate, or that any parking spaces, curb-cuts or traffic controls do or will continue to exist. Moreover, any demographics set forth in this flyer are for illustrative purposed only and shall not be deemed a representation by Landlord or their accuracy. Availability of this property for rent is subject to prior rental or withdrawal of the property from the market at any time without notice.