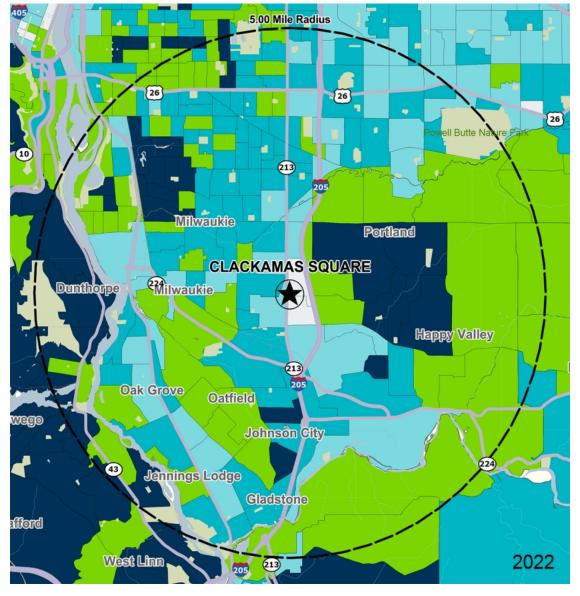

#### **Demographics**

| 2022 ESTIMATES    | 1-MILE   | 3-MILES  | 5-MILES   |
|-------------------|----------|----------|-----------|
| Population        | 16,994   | 126,219  | 319,696   |
| Daytime Pop       | 16,006   | 106,294  | 272,395   |
| Households        | 7,166    | 49,081   | 125,370   |
| Average HH Income | \$71,202 | \$99,747 | \$104,533 |
| Median HH Income  | \$55,623 | \$78,160 | \$78,760  |
| Per Capita Income | \$30,221 | \$39,058 | \$41,649  |

#### Average Household Income

Popstats, 4Q 2022, Trade Area Systems

\$150K and up \$100K - \$150K \$50K - \$75K \$0K - \$50K

\$75K - \$100K

by Block Group