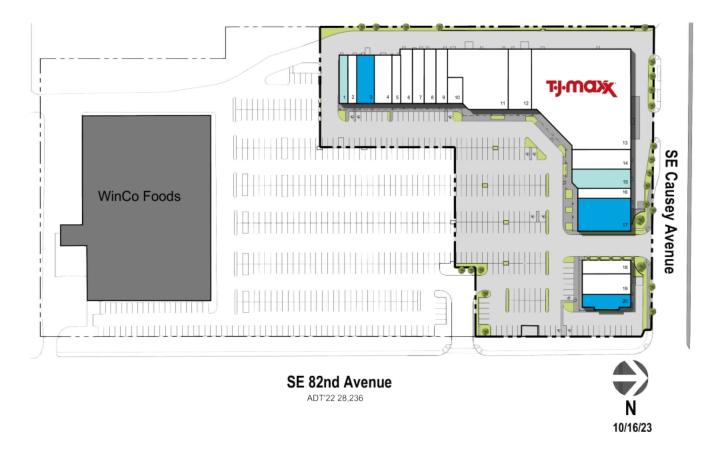

### Clackamas Square

Happy Valley, OR

Available Potentially Available Non-Controlled

|    | TENANT                    | SQ FT  |
|----|---------------------------|--------|
| 1  | Dotty's Deli              | 1,200  |
| 2  | Little Caesars            | 1,200  |
| 3  | Available                 | 2,400  |
| 4  | Scrubs & Beyond           | 2,400  |
| 5  | Passion Nails & Spa       | 1,200  |
| 6  | Jonny's Deli              | 1,800  |
| 7  | Sichuan City              | 1,800  |
| 8  | Sally Beauty Supply       | 1,800  |
| 9  | CPR Cell Phone Repair     | 1,800  |
| 10 | MetroPCS                  | 1,125  |
| 11 | Kumi Buffet               | 8,975  |
| 12 | Animal Dermatology Clinic | 4,000  |
| 13 | TJ Maxx                   | 25,404 |
| 14 | Rent -A- Center           | 3,250  |
| 15 | Animal Dermotology Clinic | 3,200  |
| 16 | D'Lux Nails & Spa         | 1,665  |
| 17 | Available                 | 4,502  |
| 18 | HearUSA                   | 1,476  |
| 19 | Heritage Dental           | 2,818  |
| 20 | Available                 | 1,936  |
|    |                           |        |

Disclaimer: This site plan shows the approximate location, square footage, and configuration of the shopping center and adjacent areas, and is only illustrative of the size and relationship of the stores and common areas generally, all of which are subject to change. The showing of any names of tenants, parking spaces, square footage, curb-cuts or traffic controls shall not be deemed to be a representation or warranty that any tenants will be at the shopping center, the square footage is accurate, or that any parking spaces, curb-cuts or traffic controls do or will continue to exist. Moreover, any demographics set forth in this flyer are for illustrative purposed only and shall not be deemed a representation by Landlord or their accuracy. Availability of this property for rent is subject to prior rental or withdrawal of the property from the market at any time without notice.