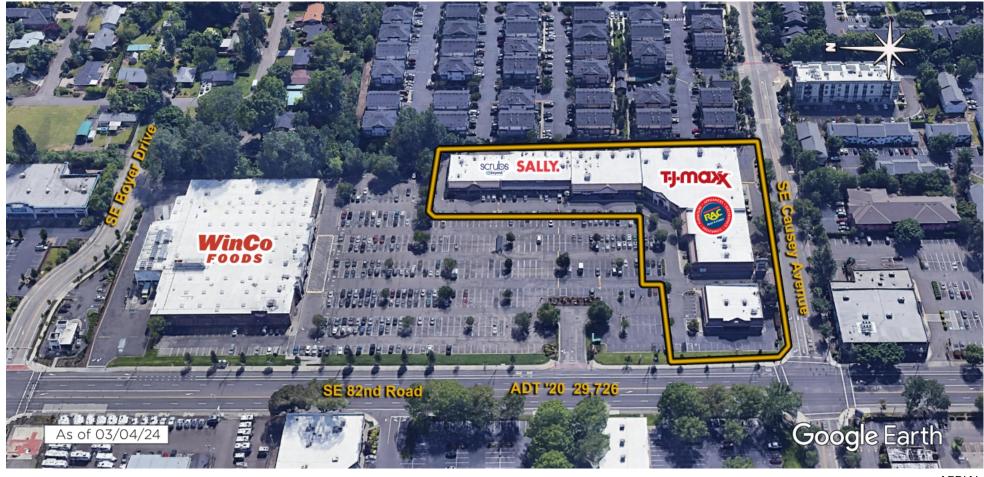

## Clackamas Square

Happy Valley, OR
Portland-Vancouver-Hillsboro (OR-WA)

Kristina Burmeister
Leasing Representative
(425) 641-9718
kburmeister@kimcorealty.com

**AERIAL** 

**GROSS LEASABLE AREA (GLA)** 74,451 SF

PARKING SPACES 217

**DENSITY AERIAL** 