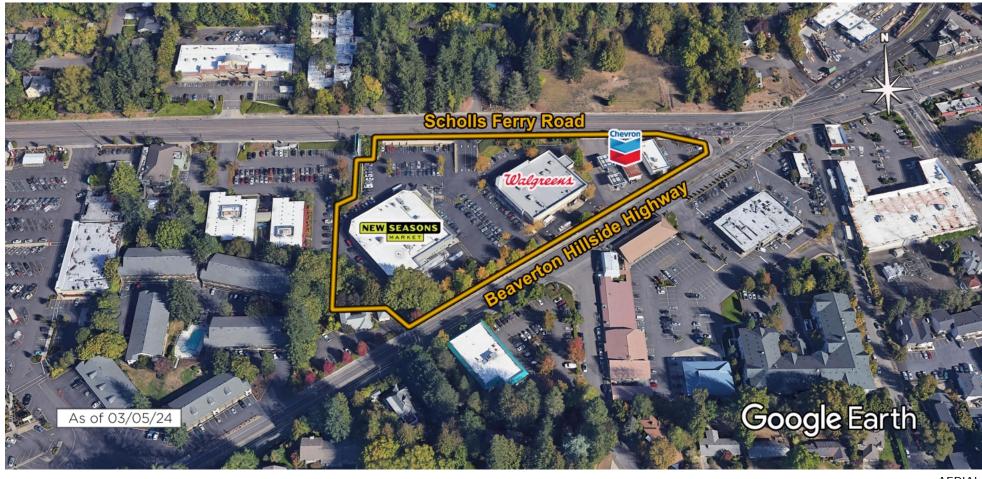

### **Property Overview**

Raleigh Hills Plaza is located south of downtown Portland, one of the most affluent neighborhoods in the metropolitan area. This shopping center is anchored by the upscale grocer, New Season's Market, and Walgreens.