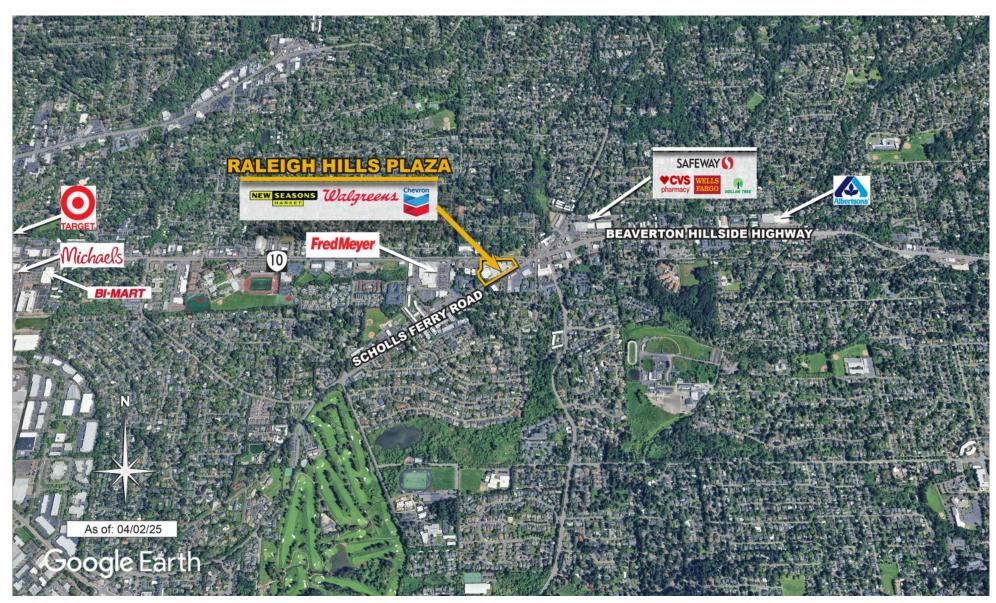

of the shopping center and adjacent areas, and is only illustrative of the size and relationship of the stores and common areas generally, all of which are subject to change. The showing of any names of tenants, parking spaces, square footage, curb-cuts or traffic controls shall not be deemed to be a representation or warranty that any tenants will be at the shopping center, the square footage is accurate, or that any parking spaces, curb-cuts or traffic controls do or will continue to exist. Moreover, any demographics set forth in this flyer are for illustrative purposed only and shall not be deemed a representation by Landlord or their accuracy. Availability of this property for rent is subject to prior rental or withdrawal of the property from the market at any time without notice.





**COMPETITION MAP** 





## Demographics

| 2024 ESTIMATES    | 1-MILE    | 3-MILES   | 5-MILES   |
|-------------------|-----------|-----------|-----------|
| Population        | 12,464    | 117,014   | 362,312   |
| Daytime Pop       | 12,312    | 144,468   | 571,496   |
| Households        | 5,655     | 49,646    | 163,905   |
| Average HH Income | \$180,751 | \$150,944 | \$141,752 |
| Median HH Income  | \$107,434 | \$107,085 | \$101,265 |
| Per Capita Income | \$82,704  | \$64,591  | \$65,030  |

#### Average Household Income

Popstats, 4Q 2024, Trade Area Systems

\$300K and up \$200K - \$300K \$100K - \$150K \$75K - \$100K

\$150K - \$200K

< \$75K



by Block Group



# Raleigh Hills Plaza SW Beaverton Hillsdale Hwy &Scholls Ferry Rd. (Hwy 210), Portland, OR













Kristin