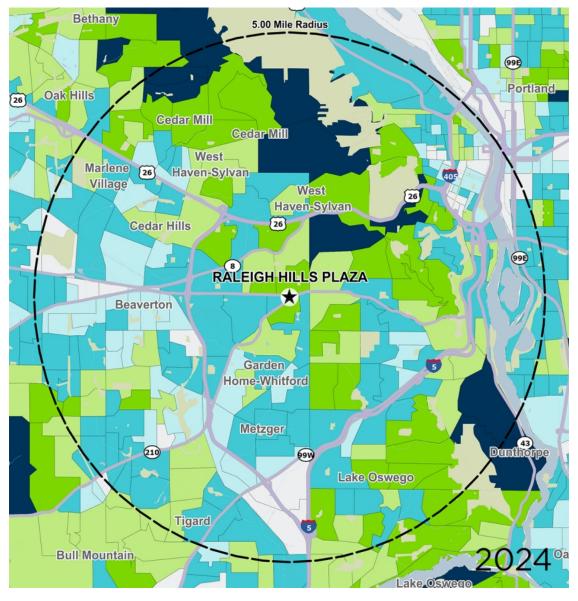

#### Average Household Income

Popstats, 4Q 2024, Trade Area Systems

\$300K and up \$200K - \$300K \$100K - \$150K \$75K - \$100K

\$150K - \$200K

< \$75K

by Block Group