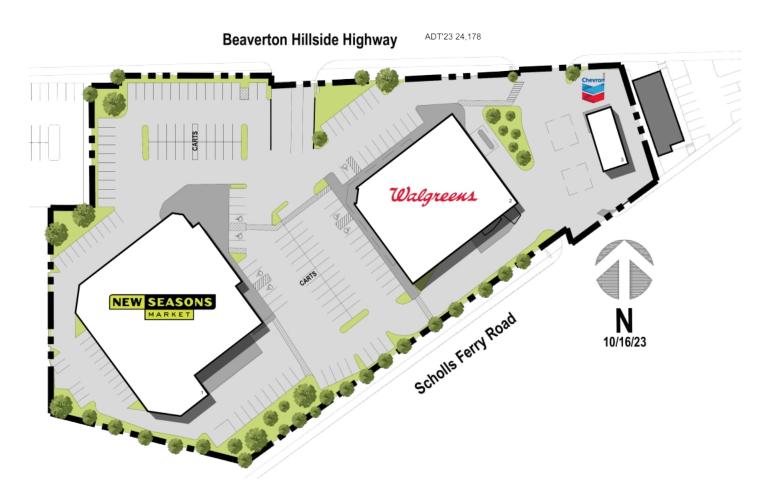

|   | TENANT                 | SQ FT  |
|---|------------------------|--------|
| 1 | New Seasons Market     | 22,822 |
| 2 | Walgreen's             | 15,120 |
| 3 | Cain Petroleum/Chevron | 1.578  |

Disclaimer: This site plan shows the approximate location, square footage, and configuration of the shopping center and adjacent areas, and is only illustrative of the size and relationship of the stores and common areas generally, all of which are subject to change. The showing of any names of tenants, parking spaces, square footage, curb-cuts or traffic controls shall not be deemed to be a representation or warranty that any tenants will be at the shopping center, the square footage is accurate, or that any parking spaces, curb-cuts or traffic controls do or will continue to exist. Moreover, any demographics set forth in this flyer are for illustrative purposed only and shall not be deemed a representation by Landlord or their accuracy. Availability of this property for rent is subject to prior rental or withdrawal of the property from the market at any time without notice.