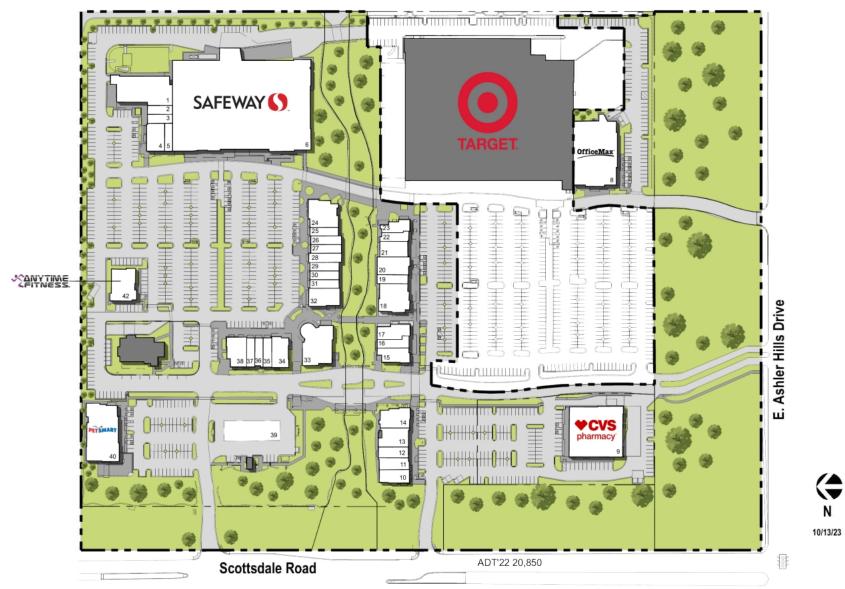

#### Scottsdale, AZ

|   | TENANT                          | SQ FT  |    | TENANT                    | SQ FT |    | TENANT                              | SQ FT |
|---|---------------------------------|--------|----|---------------------------|-------|----|-------------------------------------|-------|
| 1 | Adaptive Force Performing Cent  | 8,117  | 16 | Baudine's Mad About Shoes | 1,472 | 30 | PostNet                             | 1,348 |
| 2 | Summit Cleaners                 | 1,173  | 17 | Rubio's Coastal Grill     | 2,198 | 31 | Eduard Barbershop                   | 1,301 |
| 3 | Kelly Nails and Spa             | 1,173  | 18 | Chico's                   | 4,310 | 32 | Summit Diner                        | 2,795 |
| 4 | Sleep Source                    | 2,555  | 19 | Crystal Love              | 1,430 | 33 | La Cocina Authentic Mexican Kitchen | 6,064 |
| 5 | Supercuts                       | 1,106  | 20 | Bath & Body Works         | 2,999 | 34 | Massage Envy                        | 2,631 |
| 6 | Safeway                         | 64,500 | 21 | Modern Home               | 2,265 | 35 | Eyes of North Scottsdale            | 1,320 |
| 8 | OfficeMax                       | 15,147 | 22 | Cherry on Top             | 1,387 | 36 | Daisy Blue                          | 1,266 |
| 9 | CVS Pharmacy                    | 13,813 | 23 | World of Sourdough        | 1,582 | 37 | Pretty Please                       | 1,323 |
| 1 | ) Blu Burger Grille             | 2,036  | 24 | Karen's Hallmark          | 3,965 | 38 | Italian Daughter Pizzeria           | 2,965 |
| 1 | The Point Pub & Grill           | 1,976  | 25 | Earthwise Pet             | 1,322 | 39 | Safeway Gas                         | 5,542 |
| 1 | 2 Domino's Pizza                | 1,700  | 26 | Stretch Zone®             | 1,432 | 40 | PetSmart                            | 9,669 |
| 1 | 3 Why Hello Modern Home         | 2,792  | 27 | Mahana Fresh              | 1,423 | 42 | Anytime Fitness                     | 4,192 |
| 1 | Leslie's Swimming Pool Supplies | 3,066  | 28 | Icon Hair Architexture    | 1,542 |    |                                     |       |
| 1 | 5 Verizon Wireless              | 2,248  | 29 | Hall of Frames            | 1,348 |    |                                     |       |
|   |                                 |        |    |                           |       |    |                                     |       |

Disclaimer: This site plan shows the approximate location, square footage, and configuration of the shopping center and adjacent areas, and is only illustrative of the size and relationship of the stores and common areas generally, all of which are subject to change. The showing of any names of tenants, parking spaces, square footage, curb-cuts or traffic controls shall not be deemed to be a representation or warranty that any tenants will be at the shopping center, the square footage is accurate, or that any parking spaces, curb-cuts or traffic controls do or will continue to exist. Moreover, any demographics set forth in this flyer are for illustrative purposed only and shall not be deemed a representation by Landlord or their accuracy. Availability of this property for rent is subject to prior rental or withdrawal of the property from the market at any time without notice.