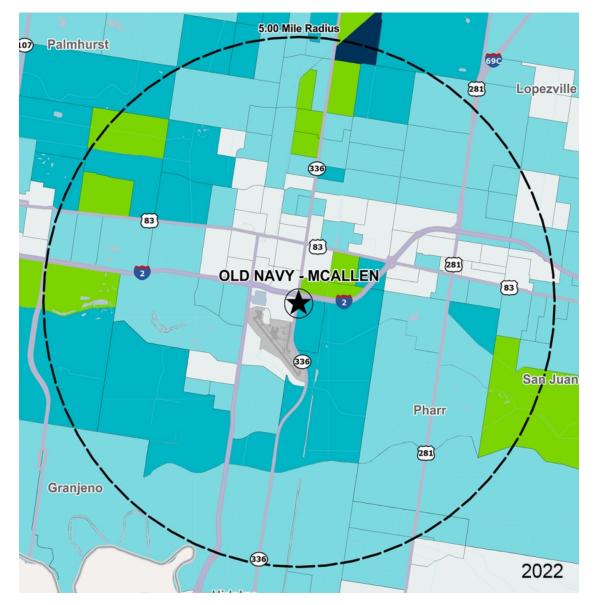

## Demographics

| 2022 ESTIMATES    | 1-MILE   | 3-MILES  | 5-MILES  |
|-------------------|----------|----------|----------|
| Population        | 7,201    | 76,551   | 213,888  |
| Daytime Pop       | 18,008   | 134,087  | 290,216  |
| Households        | 2,530    | 24,403   | 66,224   |
| Average HH Income | \$60,442 | \$57,290 | \$67,582 |
| Median HH Income  | \$38,145 | \$39,161 | \$47,762 |
| Per Capita Income | \$21,827 | \$18,487 | \$21,054 |

## Average Household Income

Popstats, 4Q 2022, Trade Area Systems

\$150K and up \$100K - \$150K \$0K - \$50K \$75K - \$100K