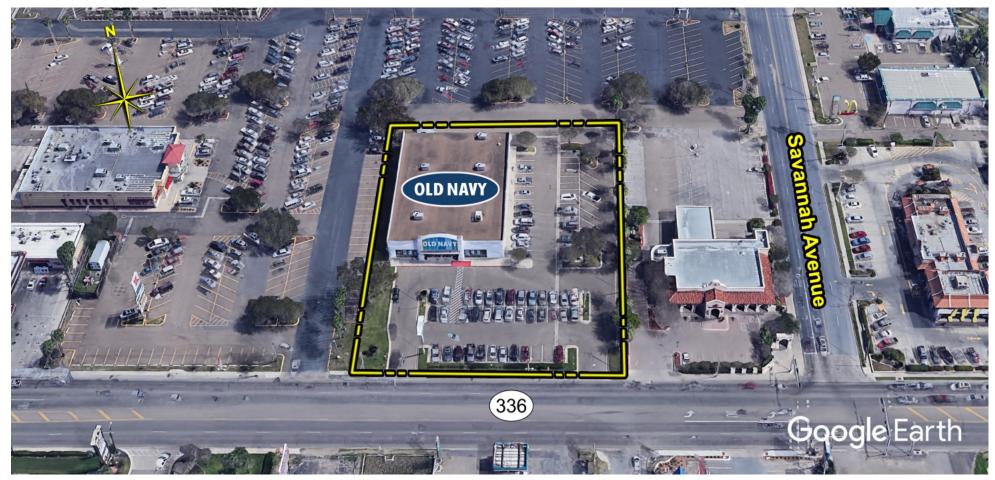

1

SQ FT

15,000

Savannah Avenue OLD NAVY N 10/16/23 ADT'22 24,416 S. 10th. St.

Disclaimer: This site plan shows the approximate location, square footage, and configuration of the shopping center and adjacent areas, and is only illustrative of the size and relationship of the stores and common areas generally, all of which are subject to change. The showing of any names of tenants, parking spaces, square footage, curb-cuts or traffic controls shall not be deemed to be a representation or warranty that any tenants will be at the shopping center, the square footage is accurate, or that any parking spaces, curb-cuts or traffic controls do or will continue to exist. Moreover, any demographics set forth in this flyer are for illustrative purposed only and shall not be deemed a representation by Landlord or their accuracy. Availability of this property for rent is subject to prior rental or withdrawal of the property from the market at any time without notice.