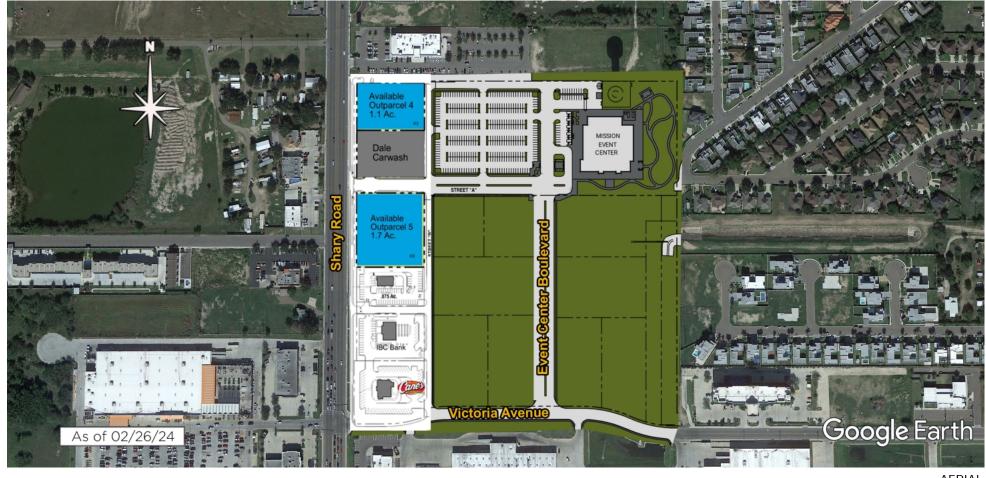

## North Sharyland Crossing

Mission, TX
McAllen-Edinburg-Mission (TX)

Ali Runkel Leasing Representative (713) 868-6550 arunkel@kimcorealty.com

**AERIAL** 

**GROSS LEASABLE AREA (GLA)** 

1,679 SF

Available Non-Controlled

| TENANT |           | SQ F1   |
|--------|-----------|---------|
| K3     | Available | 1.10 ad |
| K5     | Available | 1.70 ac |

Disclaimer: This site plan shows the approximate location, square footage, and configuration of the shopping center and adjacent areas, and is only illustrative of the size and relationship of the stores and common areas generally, all of which are subject to change. The showing of any names of tenants, parking spaces, square footage, curb-cuts or traffic controls shall not be deemed to be a representation or warranty that any tenants will be at the shopping center, the square footage is accurate, or that any parking spaces, curb-cuts or traffic controls do or will continue to exist. Moreover, any demographics set forth in this flyer are for illustrative purposed only and shall not be deemed a representation by Landlord or their accuracy. Availability of this property for rent is subject to prior rental or withdrawal of the property from the market at any time without notice.