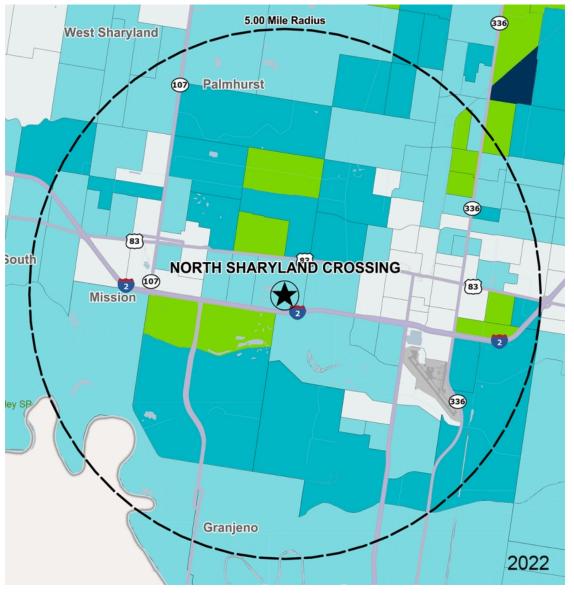

## Demographics

| 2022 ESTIMATES    | 1-MILE   | 3-MILES  | 5-MILES  |
|-------------------|----------|----------|----------|
| Population        | 7,205    | 83,710   | 186,298  |
| Daytime Pop       | 9,744    | 116,597  | 254,854  |
| Households        | 2,450    | 25,900   | 57,179   |
| Average HH Income | \$74,534 | \$69,694 | \$69,989 |
| Median HH Income  | \$48,690 | \$46,099 | \$49,522 |
| Per Capita Income | \$25,612 | \$21,681 | \$21,619 |

## Average Household Income

Popstats, 4Q 2022, Trade Area Systems

\$150K and up \$100K - \$150K \$50K - \$75K \$0K - \$50K

\$75K - \$100K

by Block Group