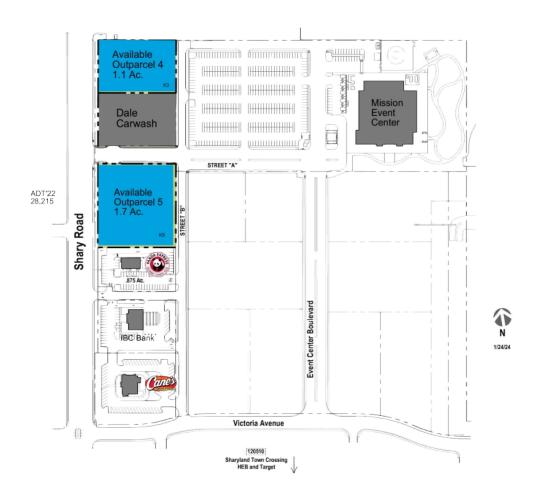

| TENANT |           | SQ F1   |
|--------|-----------|---------|
| K3     | Available | 1.10 ad |
| K5     | Available | 1.70 ac |

Disclaimer: This site plan shows the approximate location, square footage, and configuration of the shopping center and adjacent areas, and is only illustrative of the size and relationship of the stores and common areas generally, all of which are subject to change. The showing of any names of tenants, parking spaces, square footage, curb-cuts or traffic controls shall not be deemed to be a representation or warranty that any tenants will be at the shopping center, the square footage is accurate, or that any parking spaces, curb-cuts or traffic controls do or will continue to exist. Moreover, any demographics set forth in this flyer are for illustrative purposed only and shall not be deemed a representation by Landlord or their accuracy. Availability of this property for rent is subject to prior rental or withdrawal of the property from the market at any time without notice.