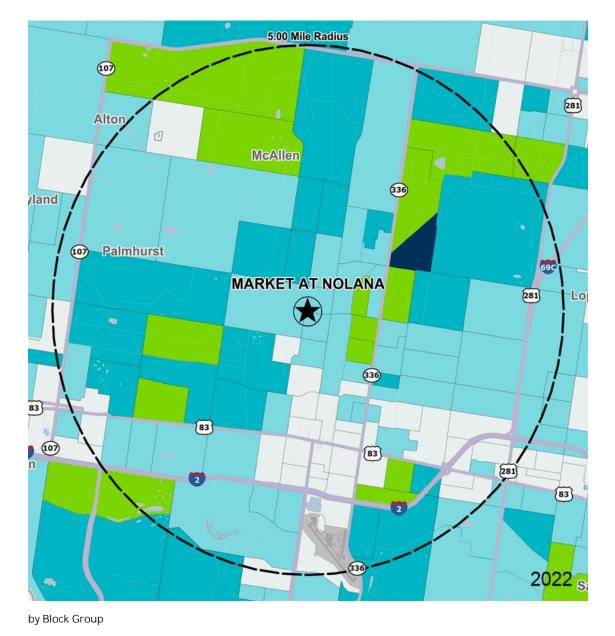

## Average Household Income

Popstats, 4Q 2022, Trade Area Systems

\$150K and up

\$50K - \$75K \$0K - \$50K

\$100K - \$150K \$75K - \$100K