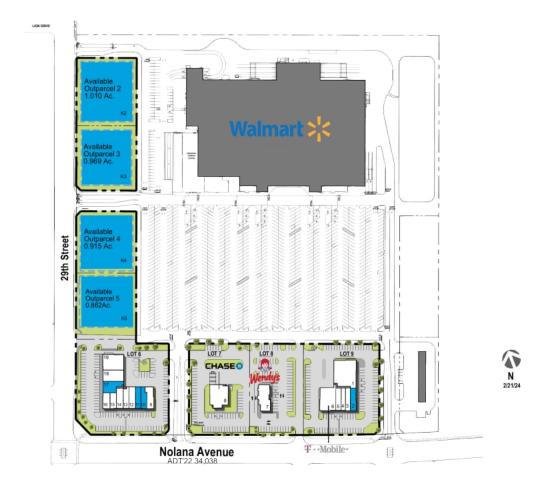

|    | TENANT                     | SQ FT   |
|----|----------------------------|---------|
| 1  | Smile Magic Dentistry      | 6,280   |
| 2  | Available                  | 1,350   |
| 3  | Foxy Nails                 | 1,219   |
| 4  | Casa de Hilo               | 1,040   |
| 5  | Pizza Patron               | 1,350   |
| 6  | T-Mobile                   | 4,000   |
| 7  | Wendy's                    | 2,800   |
| 8  | Chase Bank                 | 4,194   |
| 9  | Paris Bakery               | 1,703   |
| 10 | Available                  | 1,307   |
| 11 | Available                  | 1,260   |
| 12 | A-Max Auto Insurance       | 1,500   |
| 13 | The UPS Store              | 1,260   |
| 14 | Gorditas Dona Lula         | 1,500   |
| 15 | The Microblading Studio    | 1,085   |
| 16 | Exotic Berry Frozen Yogurt | 1,234   |
| 17 | Available                  | 2,056   |
| 18 | RGV Urgent Care            | 2,500   |
| 19 | Tortilleria Carmelita      | 3,500   |
| K2 | Available                  | 1.01 ac |
| К3 | Available                  | 0.96 ac |
| K4 | Available                  | 0.92 ac |
| K5 | Available                  | 0.86 ac |
|    |                            |         |

Disclaimer: This site plan shows the approximate location, square footage, and configuration of the shopping center and adjacent areas, and is only illustrative of the size and relationship of the stores and common areas generally, all of which are subject to change. The showing of any names of tenants, parking spaces, square footage, curb-cuts or traffic controls shall not be deemed to be a representation or warranty that any tenants will be at the shopping center, the square footage is accurate, or that any parking spaces, curb-cuts or traffic controls do or will continue to exist. Moreover, any demographics set forth in this flyer are for illustrative purposed only and shall not be deemed a representation by Landlord or their accuracy. Availability of this property for rent is subject to prior rental or withdrawal of the property from the market at any time without notice.