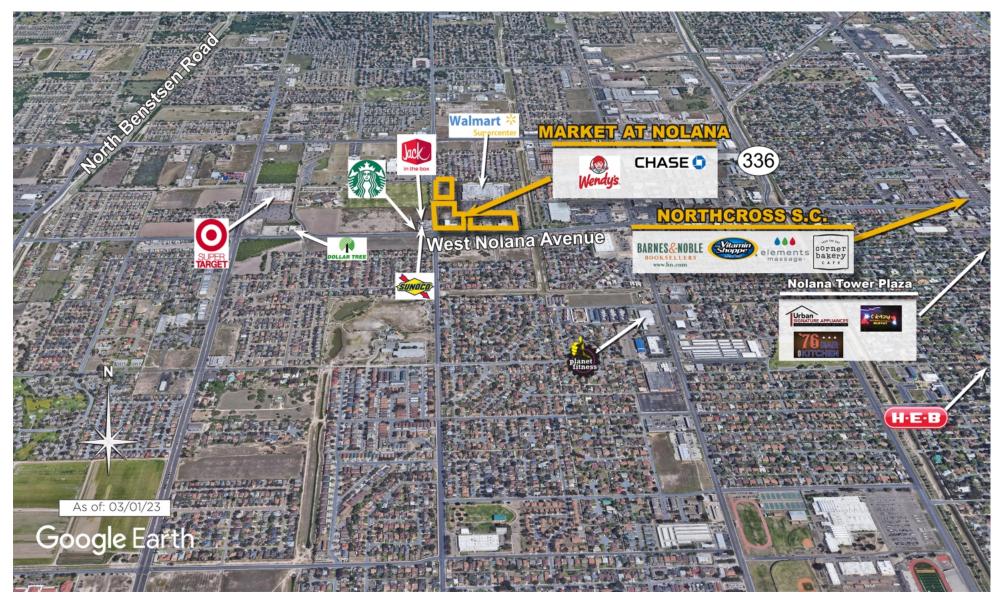

of the shopping center and adjacent areas, and is only illustrative of the size and relationship of the stores and common areas generally, all of which are subject to change. The showing of any names of tenants, parking spaces, square footage, curb-cuts or traffic controls shall not be deemed to be a representation or warranty that any tenants will be at the shopping center, the square footage is accurate, or that any parking spaces, curb-cuts or traffic controls do or will continue to exist. Moreover, any demographics set forth in this flyer are for illustrative purposed only and shall not be deemed a representation by Landlord or their accuracy. Availability of this property for rent is subject to prior rental or withdrawal of the property from the market at any time without notice.





**COMPETITION MAP** 





## Demographics

| 2022 ESTIMATES    | 1-MILE   | 3-MILES  | 5-MILES  |
|-------------------|----------|----------|----------|
| Population        | 17,141   | 109,912  | 224,680  |
| Daytime Pop       | 18,235   | 153,868  | 301,385  |
| Households        | 5,237    | 35,536   | 70,981   |
| Average HH Income | \$63,694 | \$76,912 | \$75,118 |
| Median HH Income  | \$47,764 | \$56,331 | \$53,822 |
| Per Capita Income | \$19,647 | \$24,946 | \$23,849 |

## Average Household Income

Popstats, 4Q 2022, Trade Area Systems

\$150K and up

\$50K - \$75K \$0K - \$50K

\$100K - \$150K \$75K - \$100K







## Market at Nolana

Nolana Loop & 29th St.Nolana, McAllen, TX













Ali Runkel Leasing Representative (713) 868-6550 arunkel@kimcorealty.com