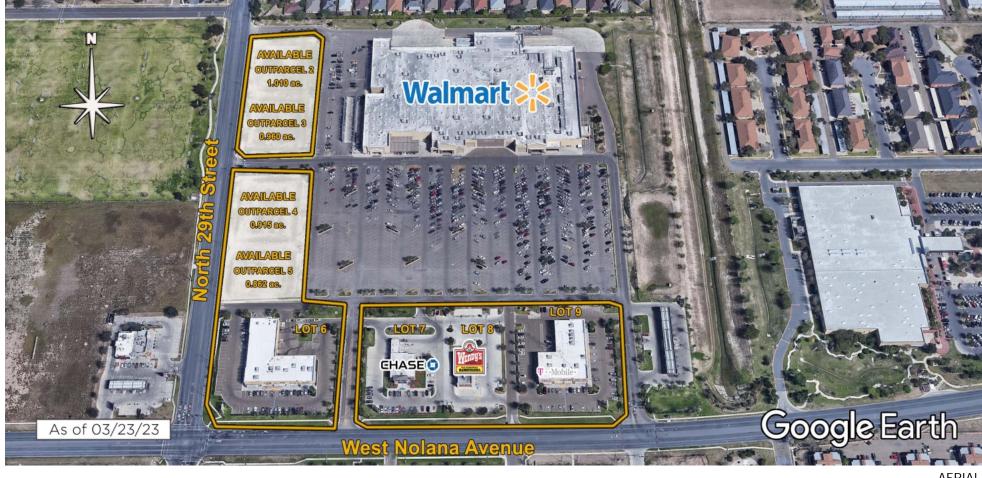

## Market at Nolana

McAllen, TX
McAllen-Edinburg-Mission (TX)

Ali Runkel
Leasing Representative
(713) 868-6550
arunkel@kimcorealty.com

**AERIAL** 

**GROSS LEASABLE AREA (GLA)** 

41,138 SF

DENSITY AERIAL

Available Non-Controlled

|    | TENANT                     | SQ FT   |
|----|----------------------------|---------|
| 1  | Smile Magic Dentistry      | 6,280   |
| 2  | Available                  | 1,350   |
| 3  | Foxy Nails                 | 1,219   |
| 4  | Casa de Hilo               | 1,040   |
| 5  | Pizza Patron               | 1,350   |
| 6  | T-Mobile                   | 4,000   |
| 7  | Wendy's                    | 2,800   |
| 8  | Chase Bank                 | 4,194   |
| 9  | Paris Bakery               | 1,703   |
| 10 | Available                  | 1,307   |
| 11 | Available                  | 1,260   |
| 12 | A-Max Auto Insurance       | 1,500   |
| 13 | The UPS Store              | 1,260   |
| 14 | Gorditas Dona Lula         | 1,500   |
| 15 | The Microblading Studio    | 1,085   |
| 16 | Exotic Berry Frozen Yogurt | 1,234   |
| 17 | Available                  | 2,056   |
| 18 | RGV Urgent Care            | 2,500   |
| 19 | Tortilleria Carmelita      | 3,500   |
| K2 | Available                  | 1.01 ac |
| К3 | Available                  | 0.96 ac |
| K4 | Available                  | 0.92 ac |
| K5 | Available                  | 0.86 ac |
|    |                            |         |