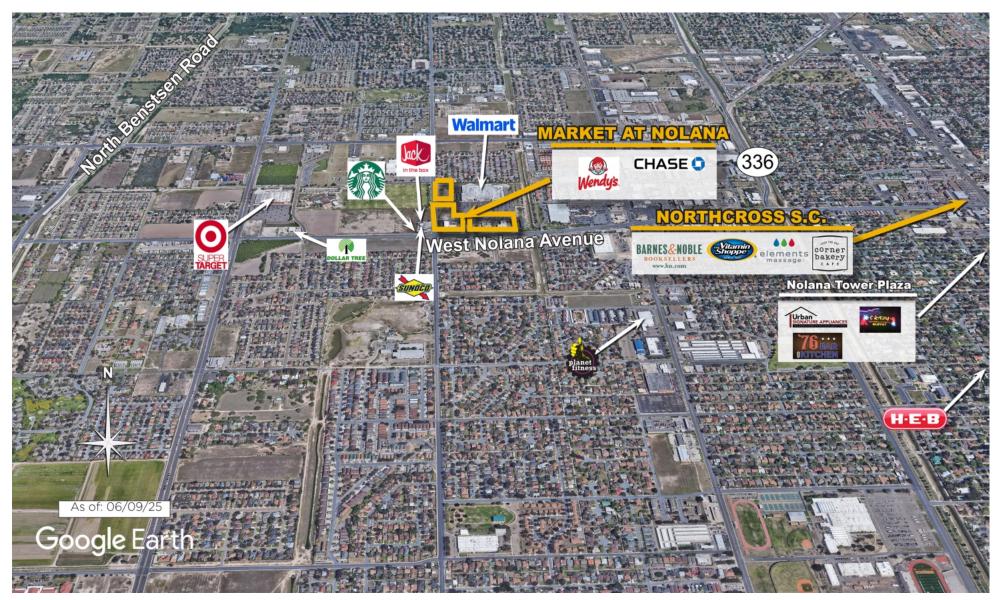

of the shopping center and adjacent areas, and is only illustrative of the size and relationship of the stores and common areas generally, all of which are subject to change. The showing of any names of tenants, parking spaces, square footage, curb-cuts or traffic controls shall not be deemed to be a representation or warranty that any tenants will be at the shopping center, the square footage is accurate, or that any parking spaces, curb-cuts or traffic controls do or will continue to exist. Moreover, any demographics set forth in this flyer are for illustrative purposed only and shall not be deemed a representation by Landlord or their accuracy. Availability of this property for rent is subject to prior rental or withdrawal of the property from the market at any time without notice.





**COMPETITION MAP** 





## Demographics

| 2024 ESTIMATES    | 1-MILE   | 3-MILES  | 5-MILES  |
|-------------------|----------|----------|----------|
| Population        | 16,321   | 109,605  | 230,253  |
| Daytime Pop       | 17,096   | 154,244  | 316,713  |
| Households        | 5,395    | 37,931   | 77,906   |
| Average HH Income | \$74,621 | \$91,967 | \$89,774 |
| Median HH Income  | \$56,213 | \$66,105 | \$63,703 |
| Per Capita Income | \$24,756 | \$31,894 | \$30,531 |

#### Average Household Income

Popstats, 4Q 2024, Trade Area Systems

\$300K and up

\$100K - \$150K

\$200K - \$300K \$150K - \$200K

\$75K - \$100K < \$75K



by Block Group



## Market at Nolana

Nolana Loop & 29th St.Nolana, McAllen, TX













Megan Salinas Leasing Representative (713) 866-6031 msalina