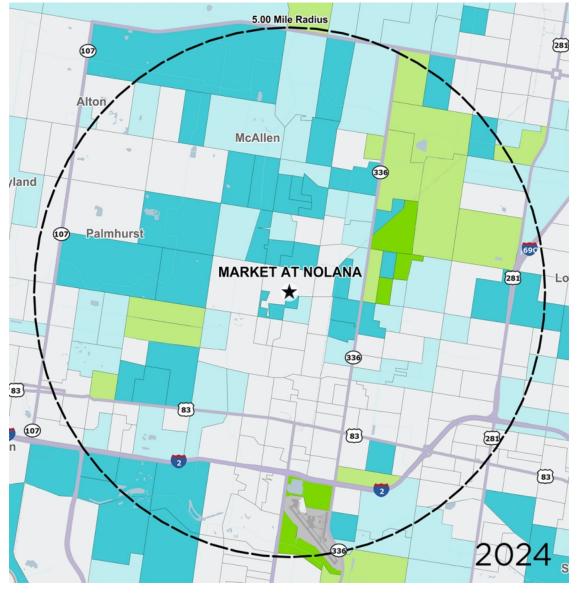

# Market at Nolana

McAllen, TX
McAllen-Edinburg-Mission (TX)

Megan Salinas Leasing Representative (713) 866-6031 msalinas@kimcorealty.com

**GROSS LEASABLE AREA (GLA)** 

41,138 SF

**DENSITY AERIAL** 

#### Average Household Income

Popstats, 4Q 2024, Trade Area Systems

\$300K and up

\$100K - \$150K

\$200K - \$300K \$150K - \$200K

\$75K - \$100K < \$75K

by Block Group