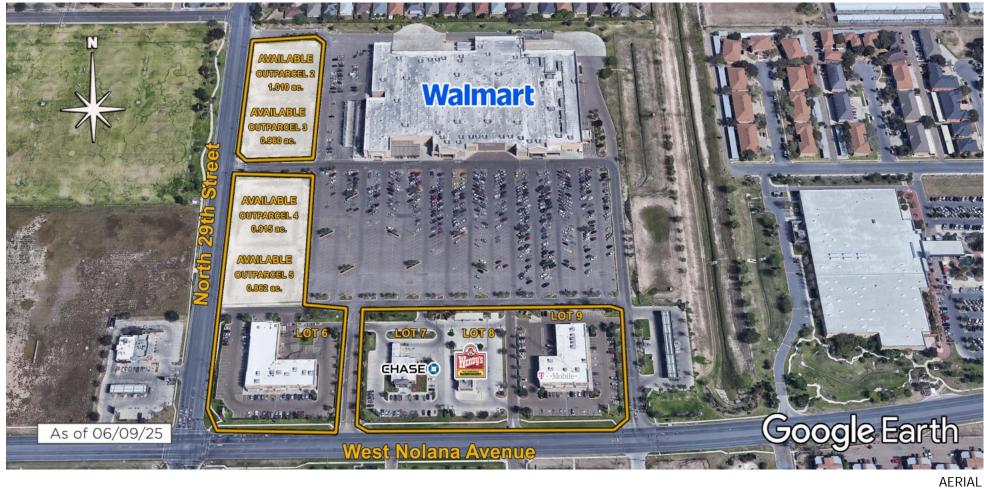

# Market at Nolana

McAllen, TX
McAllen-Edinburg-Mission (TX)

Megan Salinas Leasing Representative (713) 866-6031 msalinas@kimcorealty.com

**GROSS LEASABLE AREA (GLA)** 

41,138 SF

**DENSITY AERIAL** 

### **Property Overview**

The Market at Nolana is located at the intersection of 29th Street and W Nolana Avenue. This Walmart Super Center shadow anchored shopping center caters to traffic from nearby schools including Alonzo De Leon Middle School and Castaneda & McAuliffe Elementary Schools. Busy nearby McAllen Sports Park, with practice fields, tennis courts, a basketball court and playground is home to numerous community and special events including the annual McAllen Marathon.