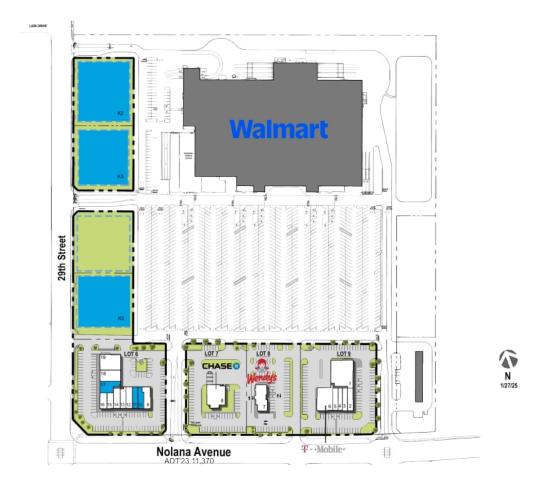

Available Non-Controlled

|    | TENANT                     | SQ FT   |
|----|----------------------------|---------|
| 1  | Smile Magic Dentistry      | 6,280   |
| 2  | Cavemen Barber Shop        | 1,350   |
| 3  | Foxy Nails                 | 1,219   |
| 4  | Casa de Hilo               | 1,040   |
| 5  | Pizza Patron               | 1,350   |
| 6  | T-Mobile                   | 4,000   |
| 7  | Wendy's                    | 2,800   |
| 8  | Chase Bank                 | 4,194   |
| 9  | Paris Bakery               | 1,703   |
| 10 | Available                  | 1,307   |
| 11 | Available                  | 1,260   |
| 12 | A-Max Auto Insurance       | 1,500   |
| 13 | The UPS Store              | 1,260   |
| 14 | Gorditas Dona Lula         | 1,500   |
| 15 | The Microblading Studio    | 1,085   |
| 16 | Exotic Berry Frozen Yogurt | 1,234   |
| 17 | Available                  | 2,056   |
| 18 | RGV Urgent Care            | 2,500   |
| 19 | Tortilleria Carmelita      | 3,500   |
| K2 | Available                  | 1.01 ac |
| К3 | Available                  | 0.96 ac |
| K5 | Available                  | 0.86 ac |
|    |                            |         |

Disclaimer: This site plan shows the approximate location, square footage, and configuration of the shopping center and adjacent areas, and is only illustrative of the size and relationship of the stores and common areas generally, all of which are subject to change. The showing of any names of tenants, parking spaces, square footage, curb-cuts or traffic controls shall not be deemed to be a representation or warranty that any tenants will be at the shopping center, the square footage is accurate, or that any parking spaces, curb-cuts or traffic controls do or will continue to exist. Moreover, any demographics set forth in this flyer are for illustrative purposed only and shall not be deemed a representation by Landlord or their accuracy. Availability of this property for rent is subject to prior rental or withdrawal of the property from the market at any time without notice.