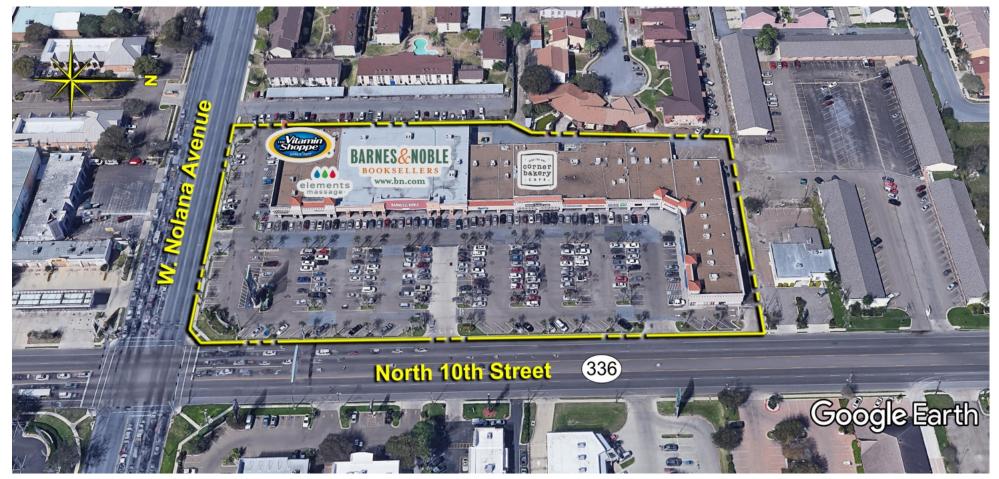

#### Northcross S.C. McAllen, TX

AERIAL

Ali Runkel Leasing Representative | (713) 868-6550 | arunkel@kimcorealty.com

DENSITY AERIAL

Northcross S.C. McAllen, TX

| A                | vailable                                                                                                                                                                                                                                                                                                                                                                                                                                                                                                                                                                                                                                                                                                                                                                                                                                                                                                                                                                                                                                                                                                                                                                                                                                                                                                                                                                                                                                                                                                                                                                                                                                                                                                                                                                                                                                                                           |          | TENANT                                  | SQ FT          |
|------------------|------------------------------------------------------------------------------------------------------------------------------------------------------------------------------------------------------------------------------------------------------------------------------------------------------------------------------------------------------------------------------------------------------------------------------------------------------------------------------------------------------------------------------------------------------------------------------------------------------------------------------------------------------------------------------------------------------------------------------------------------------------------------------------------------------------------------------------------------------------------------------------------------------------------------------------------------------------------------------------------------------------------------------------------------------------------------------------------------------------------------------------------------------------------------------------------------------------------------------------------------------------------------------------------------------------------------------------------------------------------------------------------------------------------------------------------------------------------------------------------------------------------------------------------------------------------------------------------------------------------------------------------------------------------------------------------------------------------------------------------------------------------------------------------------------------------------------------------------------------------------------------|----------|-----------------------------------------|----------------|
|                  |                                                                                                                                                                                                                                                                                                                                                                                                                                                                                                                                                                                                                                                                                                                                                                                                                                                                                                                                                                                                                                                                                                                                                                                                                                                                                                                                                                                                                                                                                                                                                                                                                                                                                                                                                                                                                                                                                    | 1        | Cowboy Chicken                          | 3,250          |
|                  |                                                                                                                                                                                                                                                                                                                                                                                                                                                                                                                                                                                                                                                                                                                                                                                                                                                                                                                                                                                                                                                                                                                                                                                                                                                                                                                                                                                                                                                                                                                                                                                                                                                                                                                                                                                                                                                                                    | 2        | The Vitamin Shoppe                      | 4,000          |
|                  |                                                                                                                                                                                                                                                                                                                                                                                                                                                                                                                                                                                                                                                                                                                                                                                                                                                                                                                                                                                                                                                                                                                                                                                                                                                                                                                                                                                                                                                                                                                                                                                                                                                                                                                                                                                                                                                                                    | 3        | Elements Therapeutic Massage            |                |
|                  |                                                                                                                                                                                                                                                                                                                                                                                                                                                                                                                                                                                                                                                                                                                                                                                                                                                                                                                                                                                                                                                                                                                                                                                                                                                                                                                                                                                                                                                                                                                                                                                                                                                                                                                                                                                                                                                                                    | 4        | Barnes & Noble                          | 24,864         |
|                  |                                                                                                                                                                                                                                                                                                                                                                                                                                                                                                                                                                                                                                                                                                                                                                                                                                                                                                                                                                                                                                                                                                                                                                                                                                                                                                                                                                                                                                                                                                                                                                                                                                                                                                                                                                                                                                                                                    | 5        | Rally Credit Union                      | 4,000          |
|                  |                                                                                                                                                                                                                                                                                                                                                                                                                                                                                                                                                                                                                                                                                                                                                                                                                                                                                                                                                                                                                                                                                                                                                                                                                                                                                                                                                                                                                                                                                                                                                                                                                                                                                                                                                                                                                                                                                    | 6        | Amazing Lash Studio                     | 2,000          |
|                  |                                                                                                                                                                                                                                                                                                                                                                                                                                                                                                                                                                                                                                                                                                                                                                                                                                                                                                                                                                                                                                                                                                                                                                                                                                                                                                                                                                                                                                                                                                                                                                                                                                                                                                                                                                                                                                                                                    | 7        | Corner Bakery Cafe                      | 6,248          |
|                  |                                                                                                                                                                                                                                                                                                                                                                                                                                                                                                                                                                                                                                                                                                                                                                                                                                                                                                                                                                                                                                                                                                                                                                                                                                                                                                                                                                                                                                                                                                                                                                                                                                                                                                                                                                                                                                                                                    | 8        | Breadsmith                              | 2,730          |
|                  |                                                                                                                                                                                                                                                                                                                                                                                                                                                                                                                                                                                                                                                                                                                                                                                                                                                                                                                                                                                                                                                                                                                                                                                                                                                                                                                                                                                                                                                                                                                                                                                                                                                                                                                                                                                                                                                                                    | 9        | Available                               | 3,120          |
|                  |                                                                                                                                                                                                                                                                                                                                                                                                                                                                                                                                                                                                                                                                                                                                                                                                                                                                                                                                                                                                                                                                                                                                                                                                                                                                                                                                                                                                                                                                                                                                                                                                                                                                                                                                                                                                                                                                                    | 10       | Cold Fit Cryo Spa                       | 1,200          |
|                  |                                                                                                                                                                                                                                                                                                                                                                                                                                                                                                                                                                                                                                                                                                                                                                                                                                                                                                                                                                                                                                                                                                                                                                                                                                                                                                                                                                                                                                                                                                                                                                                                                                                                                                                                                                                                                                                                                    | 11       | Todo Empanadas                          | 1,200          |
|                  |                                                                                                                                                                                                                                                                                                                                                                                                                                                                                                                                                                                                                                                                                                                                                                                                                                                                                                                                                                                                                                                                                                                                                                                                                                                                                                                                                                                                                                                                                                                                                                                                                                                                                                                                                                                                                                                                                    | 12       | Fajas Colombianas Kate B.               | 1,500          |
|                  | BARNES<br>NOBLE                                                                                                                                                                                                                                                                                                                                                                                                                                                                                                                                                                                                                                                                                                                                                                                                                                                                                                                                                                                                                                                                                                                                                                                                                                                                                                                                                                                                                                                                                                                                                                                                                                                                                                                                                                                                                                                                    | 13       |                                         | 2,100          |
| Nolana           |                                                                                                                                                                                                                                                                                                                                                                                                                                                                                                                                                                                                                                                                                                                                                                                                                                                                                                                                                                                                                                                                                                                                                                                                                                                                                                                                                                                                                                                                                                                                                                                                                                                                                                                                                                                                                                                                                    | 14       | Available                               | 6,250          |
| ă                |                                                                                                                                                                                                                                                                                                                                                                                                                                                                                                                                                                                                                                                                                                                                                                                                                                                                                                                                                                                                                                                                                                                                                                                                                                                                                                                                                                                                                                                                                                                                                                                                                                                                                                                                                                                                                                                                                    | 15       | B's in a Pod                            | 1,238          |
| n                |                                                                                                                                                                                                                                                                                                                                                                                                                                                                                                                                                                                                                                                                                                                                                                                                                                                                                                                                                                                                                                                                                                                                                                                                                                                                                                                                                                                                                                                                                                                                                                                                                                                                                                                                                                                                                                                                                    | 16       |                                         | 1,238          |
| 5                |                                                                                                                                                                                                                                                                                                                                                                                                                                                                                                                                                                                                                                                                                                                                                                                                                                                                                                                                                                                                                                                                                                                                                                                                                                                                                                                                                                                                                                                                                                                                                                                                                                                                                                                                                                                                                                                                                    | 17       | Available                               | 1,100          |
| Ś                |                                                                                                                                                                                                                                                                                                                                                                                                                                                                                                                                                                                                                                                                                                                                                                                                                                                                                                                                                                                                                                                                                                                                                                                                                                                                                                                                                                                                                                                                                                                                                                                                                                                                                                                                                                                                                                                                                    | 18<br>19 | Available<br>Senan K. Ziadeh, DDS, PLLC | 1,300<br>3,000 |
| en               |                                                                                                                                                                                                                                                                                                                                                                                                                                                                                                                                                                                                                                                                                                                                                                                                                                                                                                                                                                                                                                                                                                                                                                                                                                                                                                                                                                                                                                                                                                                                                                                                                                                                                                                                                                                                                                                                                    | 20       | Earth Born Market                       | 3,000<br>2,000 |
| Avenue           |                                                                                                                                                                                                                                                                                                                                                                                                                                                                                                                                                                                                                                                                                                                                                                                                                                                                                                                                                                                                                                                                                                                                                                                                                                                                                                                                                                                                                                                                                                                                                                                                                                                                                                                                                                                                                                                                                    | 20       | Earth Born Market                       | 2,000          |
| (D               |                                                                                                                                                                                                                                                                                                                                                                                                                                                                                                                                                                                                                                                                                                                                                                                                                                                                                                                                                                                                                                                                                                                                                                                                                                                                                                                                                                                                                                                                                                                                                                                                                                                                                                                                                                                                                                                                                    |          |                                         |                |
| ADT'22<br>27,516 |                                                                                                                                                                                                                                                                                                                                                                                                                                                                                                                                                                                                                                                                                                                                                                                                                                                                                                                                                                                                                                                                                                                                                                                                                                                                                                                                                                                                                                                                                                                                                                                                                                                                                                                                                                                                                                                                                    |          |                                         |                |
| 27,516           |                                                                                                                                                                                                                                                                                                                                                                                                                                                                                                                                                                                                                                                                                                                                                                                                                                                                                                                                                                                                                                                                                                                                                                                                                                                                                                                                                                                                                                                                                                                                                                                                                                                                                                                                                                                                                                                                                    |          |                                         |                |
|                  |                                                                                                                                                                                                                                                                                                                                                                                                                                                                                                                                                                                                                                                                                                                                                                                                                                                                                                                                                                                                                                                                                                                                                                                                                                                                                                                                                                                                                                                                                                                                                                                                                                                                                                                                                                                                                                                                                    |          |                                         |                |
|                  |                                                                                                                                                                                                                                                                                                                                                                                                                                                                                                                                                                                                                                                                                                                                                                                                                                                                                                                                                                                                                                                                                                                                                                                                                                                                                                                                                                                                                                                                                                                                                                                                                                                                                                                                                                                                                                                                                    |          |                                         |                |
|                  |                                                                                                                                                                                                                                                                                                                                                                                                                                                                                                                                                                                                                                                                                                                                                                                                                                                                                                                                                                                                                                                                                                                                                                                                                                                                                                                                                                                                                                                                                                                                                                                                                                                                                                                                                                                                                                                                                    |          |                                         |                |
|                  | Pricinal Pricinal                                                                                                                                                                                                                                                                                                                                                                                                                                                                                                                                                                                                                                                                                                                                                                                                                                                                                                                                                                                                                                                                                                                                                                                                                                                                                                                                                                                                                                                                                                                                                                                                                                                                                                                                                                                                                                                                  |          |                                         |                |
|                  | Nerrer and the second sec |          |                                         |                |
| -                | 10/17/23                                                                                                                                                                                                                                                                                                                                                                                                                                                                                                                                                                                                                                                                                                                                                                                                                                                                                                                                                                                                                                                                                                                                                                                                                                                                                                                                                                                                                                                                                                                                                                                                                                                                                                                                                                                                                                                                           |          |                                         |                |
| 0000             | N. 10th Street                                                                                                                                                                                                                                                                                                                                                                                                                                                                                                                                                                                                                                                                                                                                                                                                                                                                                                                                                                                                                                                                                                                                                                                                                                                                                                                                                                                                                                                                                                                                                                                                                                                                                                                                                                                                                                                                     |          |                                         |                |
|                  | ADT'22 24,515                                                                                                                                                                                                                                                                                                                                                                                                                                                                                                                                                                                                                                                                                                                                                                                                                                                                                                                                                                                                                                                                                                                                                                                                                                                                                                                                                                                                                                                                                                                                                                                                                                                                                                                                                                                                                                                                      |          |                                         |                |