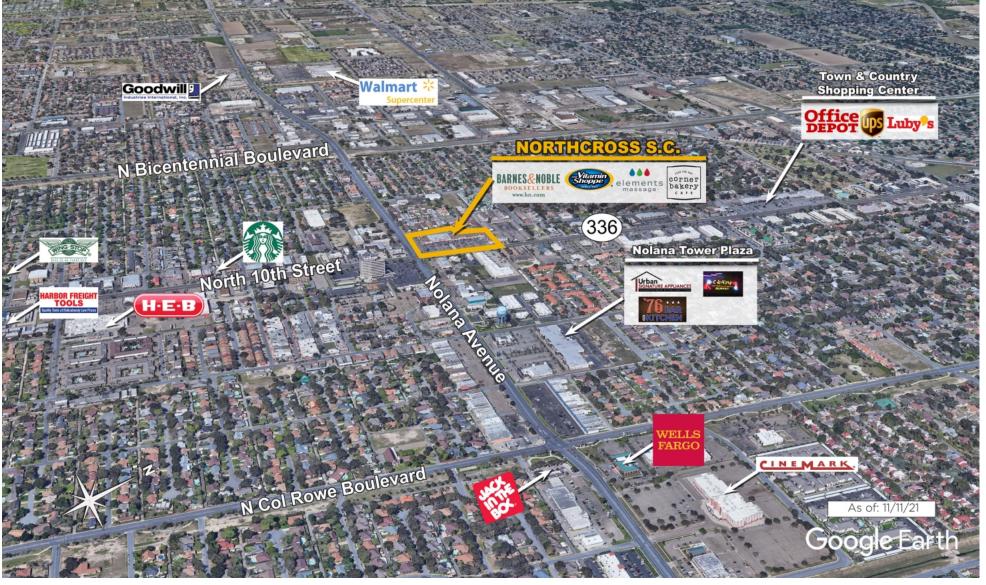

of the shopping center and adjacent areas, and is only illustrative of the size and relationship of the stores and common areas generally, all of which are subject to change. The showing of any names of tenants, parking spaces, square footage, curb-cuts or traffic controls shall not be deemed to be a representation or warranty that any tenants will be at the shopping center, the square footage is accurate, or that any parking spaces, curb-cuts or traffic controls do or will continue to exist. Moreover, any demographics set forth in this flyer are for illustrative purposed only and shall not be deemed a representation by Landlord or their accuracy. Availability of this property for rent is subject to prior rental or withdrawal of the property from the market at any time without notice.





COMPETITION MAP





## Demographics

| 2022 ESTIMATES    | 1-MILE   | 3-MILES  | 5-MILES  |
|-------------------|----------|----------|----------|
| Population        | 15,522   | 110,869  | 243,574  |
| Daytime Pop       | 20,895   | 171,439  | 311,446  |
| Households        | 5,902    | 36,031   | 76,190   |
| Average HH Income | \$86,931 | \$73,252 | \$73,054 |
| Median HH Income  | \$65,629 | \$53,912 | \$52,593 |
| Per Capita Income | \$33,079 | \$23,910 | \$22,977 |

\$50K - \$75K

\$0K - \$50K

### Average Household Income

Popstats, 4Q 2022, Trade Area Systems

\$150K and up \$100K - \$150K \$75K - \$100K



by Block Group

## Northcross S.C.

W Nolana Ave. & N 10th St., McAllen, TX







Ali Runkel Leasing Representative (713) 868-6550 arunkel@kimcorealty.com



www.kimcorealt