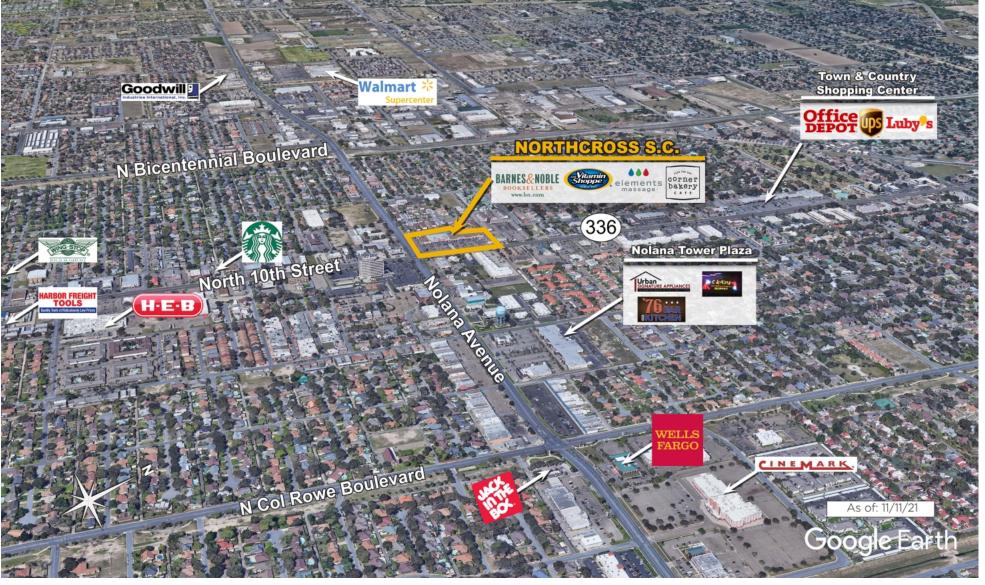

ing center and adjacent areas, and is only illustrative of the size and relationship of the stores and common areas generally, all of which are subject to change. The showing of any names of tenants, parking spaces, square footage, curb-cuts or traffic controls shall not be deemed to be a representation or warranty that any tenants will be at the shopping center, the square footage is accurate, or that any parking spaces, curb-cuts or traffic controls do or will continue to exist. Moreover, any demographics set forth in this flyer are for illustrative purposed only and shall not be deemed a representation by Landlord or their accuracy. Availability of this property for rent is subject to prior rental or withdrawal of the property from the market at any time without notice.

Megan Salinas



COMPETITION MAP





## Demographics

| 2024 ESTIMATES    | 1-MILE    | 3-MILES  | 5-MILES  |
|-------------------|-----------|----------|----------|
| Population        | 15,438    | 111,110  | 251,655  |
| Daytime Pop       | 20,946    | 174,981  | 330,687  |
| Households        | 6,188     | 38,827   | 84,481   |
| Average HH Income | \$102,685 | \$87,792 | \$87,805 |
| Median HH Income  | \$74,352  | \$63,247 | \$62,066 |
| Per Capita Income | \$41,160  | \$30,829 | \$29,641 |

### Average Household Income

Popstats, 4Q 2024, Trade Area Systems

\$300K and up
\$100K - \$150K
\$200K - \$300K
\$75K - \$100K
\$150K - \$200K
\$75K





# Northcross S.C.

W Nolana Ave. & N 10th St., McAllen, TX







Megan Salinas Leasing Representative (713) 866-6031 msalinas@kimcorealty.com



www.kimc