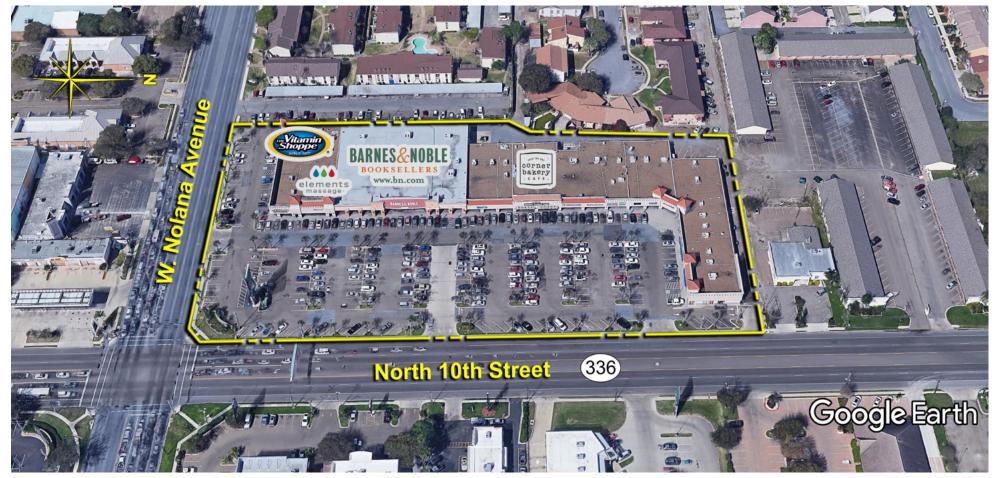

### Northcross S.C. McAllen, TX

AERIAL

**DENSITY AERIAL** 

#### **Property Overview**

Stylishly designed, Northross Shopping Center sits in the heart of the Rio Grande Valley's largest affluent community. Strategically located on North 10th Street, the center offers exposure to some of the Valley's highest non-freeway traffic counts. Tenants enjoy substantial shopping by Mexican nationals from across the border.