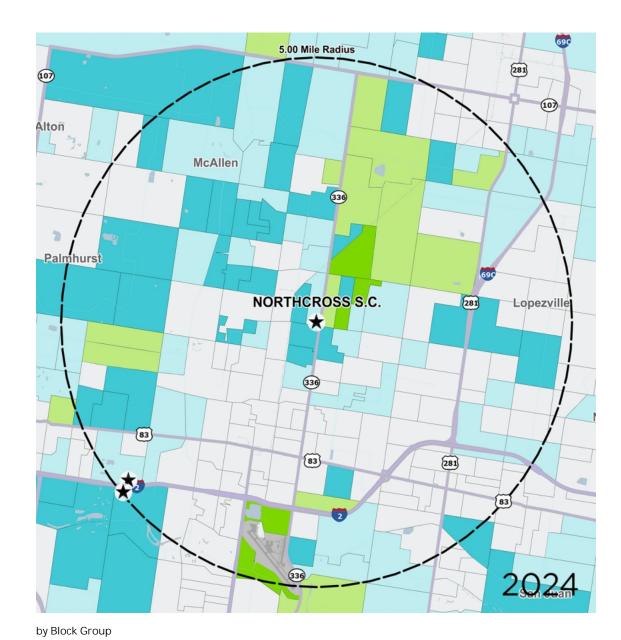

## Demographics

| 2024 ESTIMATES    | 1-MILE    | 3-MILES  | 5-MILES  |
|-------------------|-----------|----------|----------|
| Population        | 15,438    | 111,110  | 251,655  |
| Daytime Pop       | 20,946    | 174,981  | 330,687  |
| Households        | 6,188     | 38,827   | 84,481   |
| Average HH Income | \$102,685 | \$87,792 | \$87,805 |
| Median HH Income  | \$74,352  | \$63,247 | \$62,066 |
| Per Capita Income | \$41,160  | \$30,829 | \$29,641 |

### Average Household Income

Popstats, 4Q 2024, Trade Area Systems

\$300K and up
\$100K - \$150K
\$200K - \$300K
\$75K - \$100K
\$150K - \$200K
\$75K