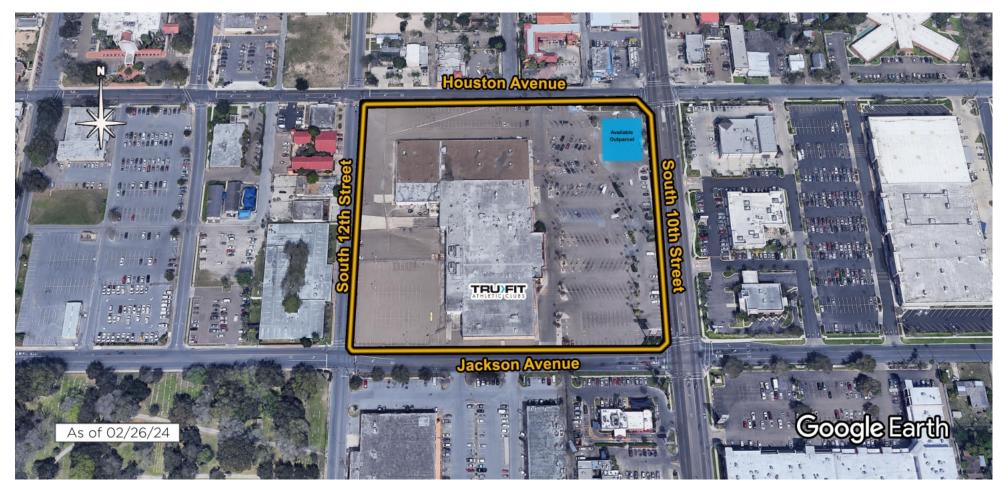

# McAllen Center

McAllen, TX McAllen-Edinburg-Mission (TX)



Ali Runkel Leasing Representative (713) 868-6550 arunkel@kimcorealty.com









AERIAL



Ali Runkel Leasing Representative | (713) 868-6550 | arunkel@kimcorealty.com





DENSITY AERIAL



#### McAllen Center McAllen, TX

Available

#### www.kimcorealty.com/120550

|    | TENANT               | SQ FT  |
|----|----------------------|--------|
| 1  | Available            | 55,000 |
| 2  | TruFit Athletic Club | 48,631 |
| K1 | Available            | 2.000  |



Disclaimer: This site plan shows the approximate location, square footage, and configuration of the shopping center and adjacent areas, and is only illustrative of the size and relationship of the stores and common areas generally, all of which are subject to change. The showing of any names of tenants, parking spaces, square footage, curb-cuts or traffic controls shall not be deemed to be a representation or