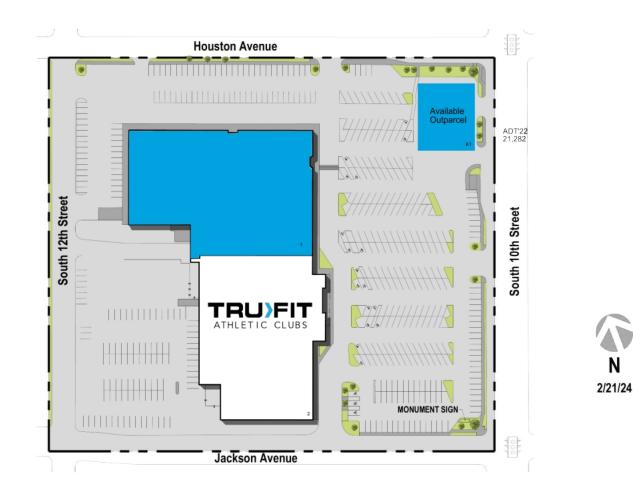

#### www.kimcorealty.com/120550

|    | TENANT               | SQ FT  |
|----|----------------------|--------|
| 1  | Available            | 55,000 |
| 2  | TruFit Athletic Club | 48,631 |
| K1 | Available            | 2.000  |

Disclaimer: This site plan shows the approximate location, square footage, and configuration of the shopping center and adjacent areas, and is only illustrative of the size and relationship of the stores and common areas generally, all of which are subject to change. The showing of any names of tenants, parking spaces, square footage, curb-cuts or traffic controls shall not be deemed to be a representation or warranty that any tenants will be at the shopping center, the square footage is accurate, or that any parking spaces, curb-cuts or traffic controls do or will continue to exist. Moreover, any demographics set forth in this flyer are for illustrative purposed only and shall not be deemed a representation by Landlord or their accuracy. Availability of this property for rent is subject to prior rental or withdrawal of the property from the market at any time without notice.