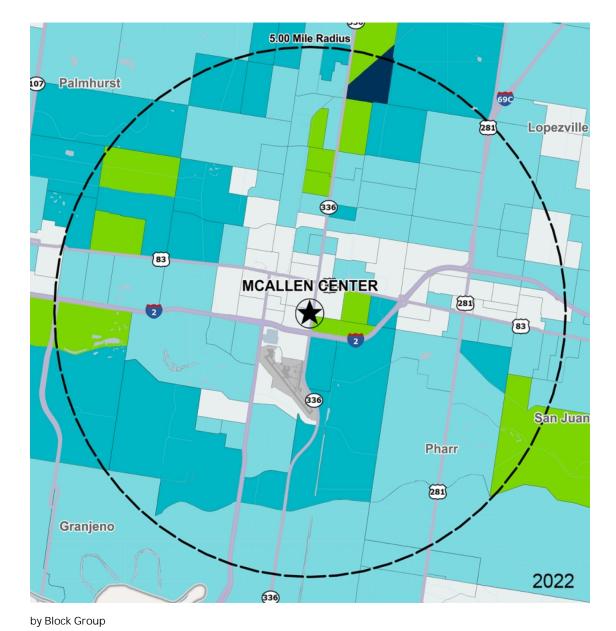

### Demographics

| 2022 ESTIMATES    | 1-MILE   | 3-MILES  | 5-MILES  |
|-------------------|----------|----------|----------|
| Population        | 11,064   | 88,823   | 226,977  |
| Daytime Pop       | 26,942   | 147,500  | 298,553  |
| Households        | 3,825    | 28,753   | 70,800   |
| Average HH Income | \$51,696 | \$58,283 | \$70,011 |
| Median HH Income  | \$30,448 | \$40,375 | \$49,129 |
| Per Capita Income | \$18,294 | \$19,074 | \$21,967 |

\$50K - \$75K

#### Average Household Income

Popstats, 4Q 2022, Trade Area Systems

\$150K and up \$100K - \$150K \$0K - \$50K \$75K - \$100K