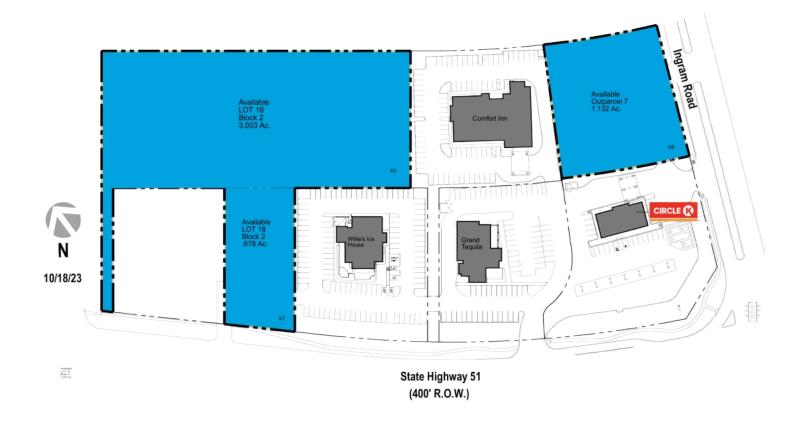

Available Non-Controlled

|    | TENANT    | SQ FT   |
|----|-----------|---------|
| K5 | Available | 3.00 ac |
| K7 | Available | 0.68 ac |
| K8 | Available | 1.13 ac |

Disclaimer: This site plan shows the approximate location, square footage, and configuration of the shopping center and adjacent areas, and is only illustrative of the size and relationship of the stores and common areas generally, all of which are subject to change. The showing of any names of tenants, parking spaces, square footage, curb-cuts or traffic controls shall not be deemed to be a representation or warranty that any tenants will be at the shopping center, the square footage is accurate, or that any parking spaces, curb-cuts or traffic controls do or will continue to exist. Moreover, any demographics set forth in this flyer are for illustrative purposed only and shall not be deemed a representation by Landlord or their accuracy. Availability of this property for rent is subject to prior rental or withdrawal of the property from the market at any time without notice.