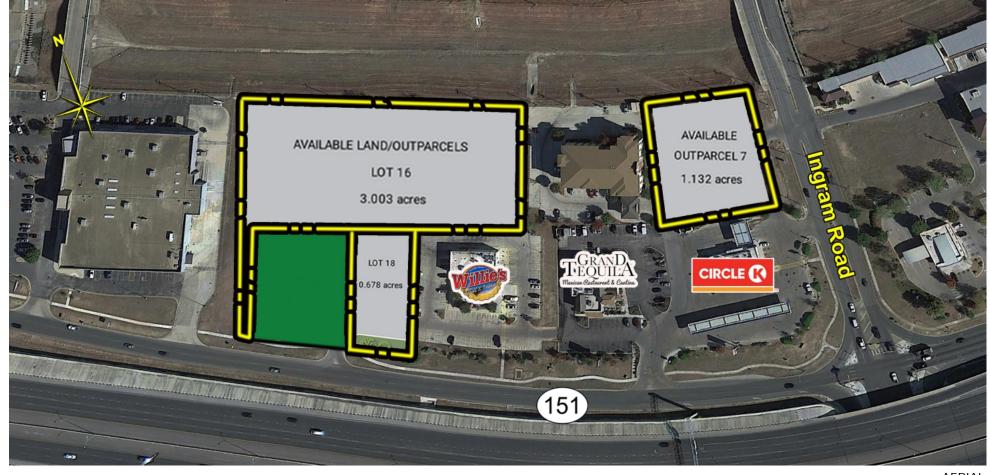

## Westover Square

San Antonio, TX
San Antonio-New Braunfels (TX)

Douglas Schooley Leasing Representative (972) 638-5242 dschooley@kimcorealty.com

**AERIAL** 

**GROSS LEASABLE AREA (GLA)** 

0 SF

**DENSITY AERIAL** 

Available Non-Controlled

|    | TENANT    | SQ FT   |
|----|-----------|---------|
| K5 | Available | 3.00 ac |
| K7 | Available | 0.68 ac |
| K8 | Available | 1.13 ac |

Disclaimer: This site plan shows the approximate location, square footage, and configuration of the shopping center and adjacent areas, and is only illustrative of the size and relationship of the stores and common areas generally, all of which are subject to change. The showing of any names of tenants, parking spaces, square footage, curb-cuts or traffic controls shall not be deemed to be a representation or warranty that any tenants will be at the shopping center, the square footage is accurate, or that any parking spaces, curb-cuts or traffic controls do or will continue to exist. Moreover, any demographics set forth in this flyer are for illustrative purposed only and shall not be deemed a representation by Landlord or their accuracy. Availability of this property for rent is subject to prior rental or withdrawal of the property from the market at any time without notice.