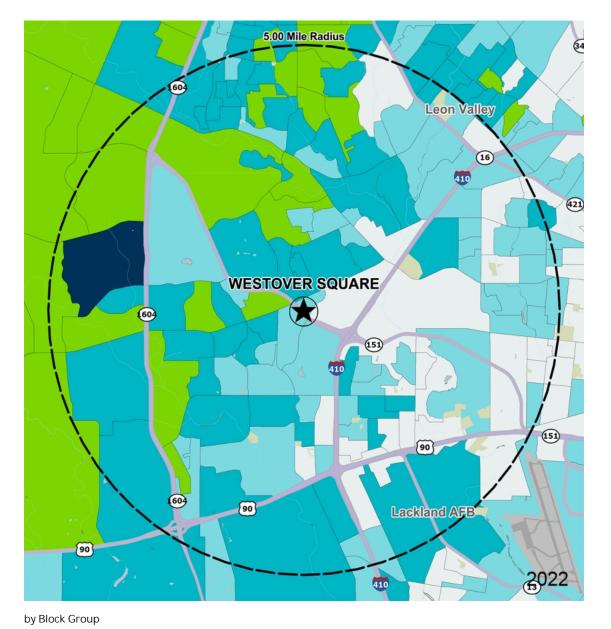

## Demographics

| 2022 ESTIMATES    | 1-MILE   | 3-MILES  | 5-MILES  |
|-------------------|----------|----------|----------|
| Population        | 19,238   | 134,170  | 315,862  |
| Daytime Pop       | 15,330   | 138,974  | 327,010  |
| Households        | 6,633    | 45,654   | 104,025  |
| Average HH Income | \$73,259 | \$76,668 | \$78,950 |
| Median HH Income  | \$62,894 | \$62,729 | \$64,494 |
| Per Capita Income | \$25,262 | \$26,092 | \$26,243 |

## Average Household Income

Popstats, 4Q 2022, Trade Area Systems

\$150K and up \$100K - \$150K

\$50K - \$75K \$0K - \$50K

\$75K - \$100K