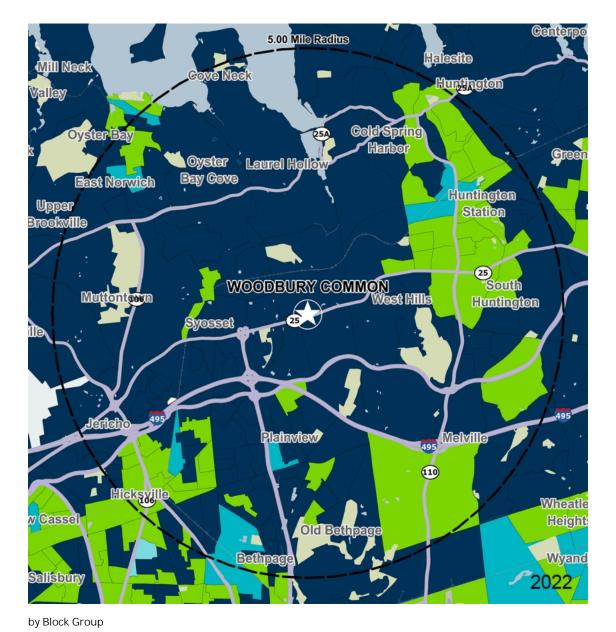

#### Demographics

| 2022 ESTIMATES    | 1-MILE    | 3-MILES   | 5-MILES   |
|-------------------|-----------|-----------|-----------|
| Population        | 6,089     | 63,942    | 202,623   |
| Daytime Pop       | 12,457    | 110,176   | 320,275   |
| Households        | 2,007     | 21,550    | 69,415    |
| Average HH Income | \$263,215 | \$216,390 | \$182,766 |
| Median HH Income  | \$177,490 | \$159,472 | \$137,980 |
| Per Capita Income | \$94,145  | \$74,391  | \$63,454  |

#### Average Household Income

Popstats, 4Q 2022, Trade Area Systems

\$150K and up

\$50K - \$75K \$0K - \$50K

\$75K - \$100K

\$100K - \$150K