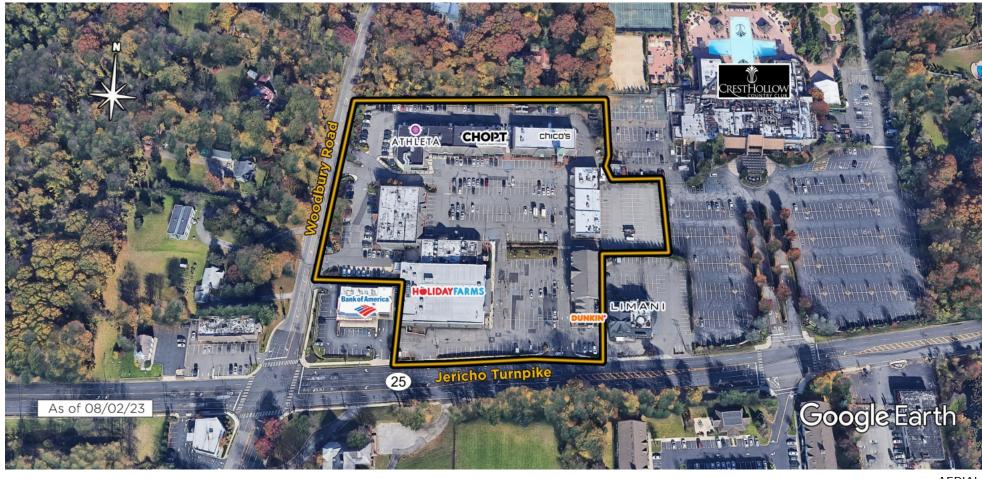

## **Woodbury Common**

Woodbury, NY
New York-Newark-Jersey City (NY-NJ-PA)

lan Zimmerman Leasing Representative (516) 869-2639 izimmerman@kimcorealty.com

**GROSS LEASABLE AREA (GLA)** 85,658 SF

PARKING SPACES 377