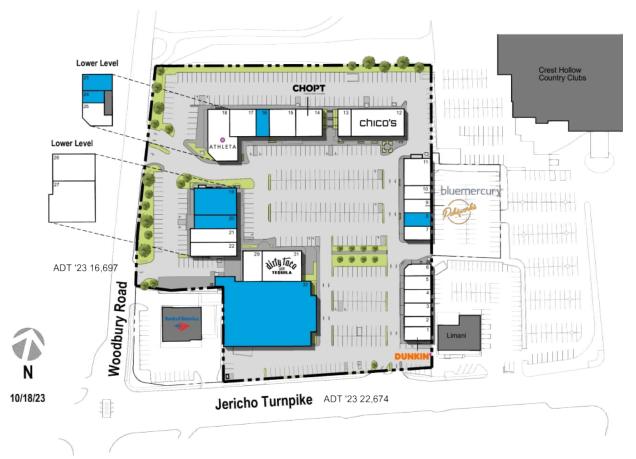

### Woodbury Common Woodbury, NY

Available Non-Controlled

|    | TENANT                      | SQ FT  |
|----|-----------------------------|--------|
| 1  | Dunkin Donuts               | 1,338  |
| 2  | Chip City                   | 750    |
| 3  | PH7 Nail Salon              | 900    |
| 4  | Optics Plus                 | 1,532  |
| 5  | Woodbury Wine Market        | 1,100  |
| 6  | Jewels by David Lloyd       | 1,000  |
| 7  | UThai Bistro                | 1,000  |
| 8  | Available                   | 1,550  |
| 9  | Pokeworks                   | 1,250  |
| 10 | Blue Mercury                | 1,750  |
| 11 | Krinti                      | 2,000  |
| 12 | Chico's                     | 5,000  |
| 13 | Kate Brayman DDS            | 1,250  |
| 14 | Chop't                      | 2,500  |
| 15 | Twenty5A                    | 2,500  |
| 16 | Available                   | 1,500  |
| 17 | Compass                     | 2,000  |
| 18 | Athleta                     | 4,617  |
| 19 | Available                   | 3,000  |
| 20 | Available                   | 2,900  |
| 21 | StretchLab                  | 1,491  |
| 22 | Dozo Dozo                   | 2,280  |
| 23 | Available                   | 3,000  |
| 24 | Available                   | 1,200  |
| 25 | Lazer Away                  | 2,010  |
| 26 | Bond Vet                    | 3,000  |
| 27 | Cottage Pharmacy & Surgical | 7,400  |
| 29 | The Granola Bar             | 2,500  |
| 31 | Dirty Taco & Tequila        | 3,540  |
| 32 | Available                   | 19,800 |
|    |                             |        |
|    |                             |        |

Disclaimer: This site plan shows the approximate location, square footage, and configuration of the shopping center and adjacent areas, and is only illustrative of the size and relationship of the stores and common areas generally, all of which are subject to change. The showing of any names of tenants, parking spaces, square footage, curb-cuts or traffic controls shall not be deemed to be a representation or warranty that any tenants will be at the shopping center, the square footage is accurate, or that any parking spaces, curb-cuts or traffic controls do or will continue to exist. Moreover, any demographics set forth in this flyer are for illustrative purposed only and shall not be deemed a representation by Landlord or their accuracy. Availability of this property for rent is subject to prior rental or withdrawal of the property from the market at any time without notice.