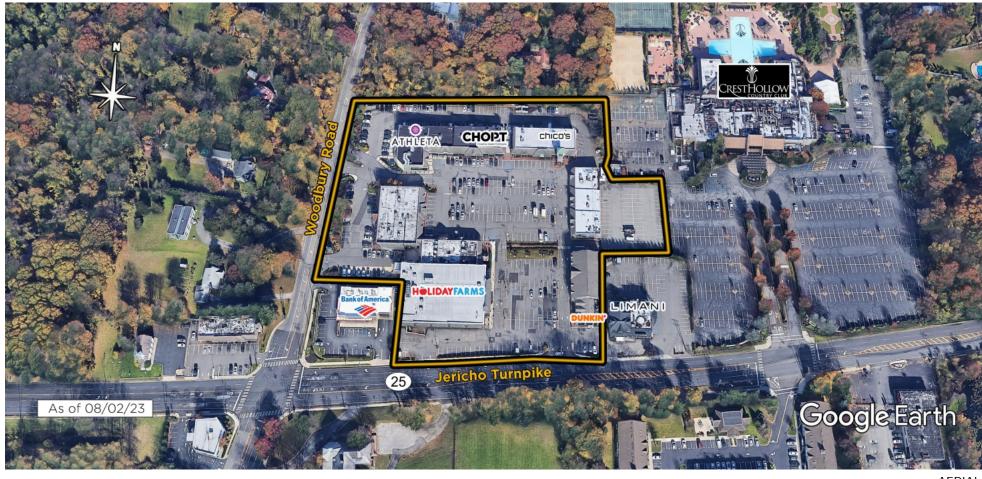

## **Woodbury Common**

Woodbury, NY
New York-Newark-Jersey City (NY-NJ-PA)

lan Zimmerman Leasing Representative (516) 869-2639 izimmerman@kimcorealty.com

**GROSS LEASABLE AREA (GLA)** 85,658 SF

PARKING SPACES 377

# Woodbury Common Jericho Tpke. & Woodbury Rd., Woodbury, NY

Ian Zimmerman Leasing Representative (516) 869-2639 izimmerman@kimcorealty.com