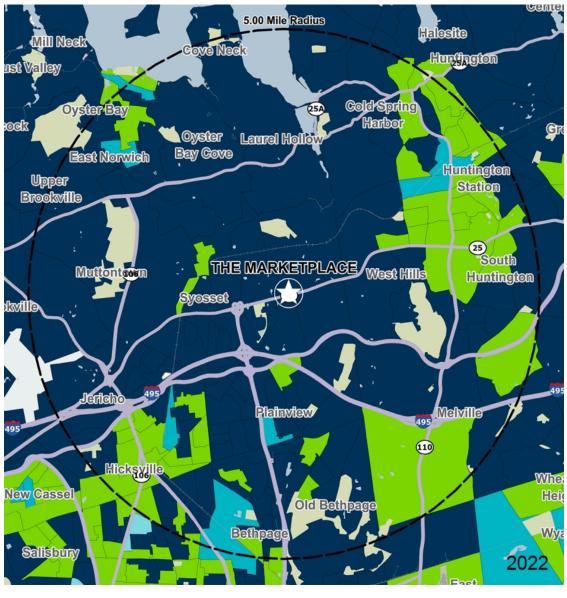

### Demographics

| 2022 ESTIMATES    | 1-MILE    | 3-MILES   | 5-MILES   |
|-------------------|-----------|-----------|-----------|
| Population        | 7,531     | 65,288    | 204,820   |
| Daytime Pop       | 19,685    | 107,948   | 321,185   |
| Households        | 2,574     | 22,053    | 69,872    |
| Average HH Income | \$258,783 | \$223,018 | \$182,290 |
| Median HH Income  | \$173,573 | \$163,300 | \$136,573 |
| Per Capita Income | \$95,610  | \$76,773  | \$63,012  |