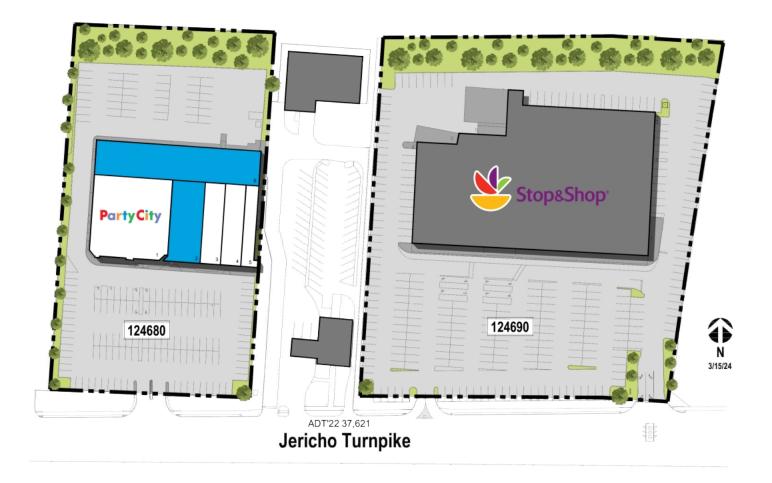

### The Marketplace Woodbury, NY

Available Non-Controlled

|   | TENANT          | SQ FT  |
|---|-----------------|--------|
| 1 | Party City      | 12,000 |
| 2 | Available       | 4,280  |
| 3 | Anthony's Pizza | 3,373  |
| 4 | I.D. Salon      | 3,175  |
| 5 | Sushi Vogue     | 2,012  |
| 6 | Available       | 10,897 |
|   |                 |        |

Disclaimer: This site plan shows the approximate location, square footage, and configuration of the shopping center and adjacent areas, and is only illustrative of the size and relationship of the stores and common areas generally, all of which are subject to change. The showing of any names of tenants, parking spaces, square footage, curb-cuts or traffic controls shall not be deemed to be a representation or warranty that any tenants will be at the shopping center, the square footage is accurate, or that any parking spaces, curb-cuts or traffic controls do or will continue to exist. Moreover, any demographics set forth in this flyer are for illustrative purposed only and shall not be deemed a representation by Landlord or their accuracy. Availability of this property for rent is subject to prior rental or withdrawal of the property from the market at any time without notice.