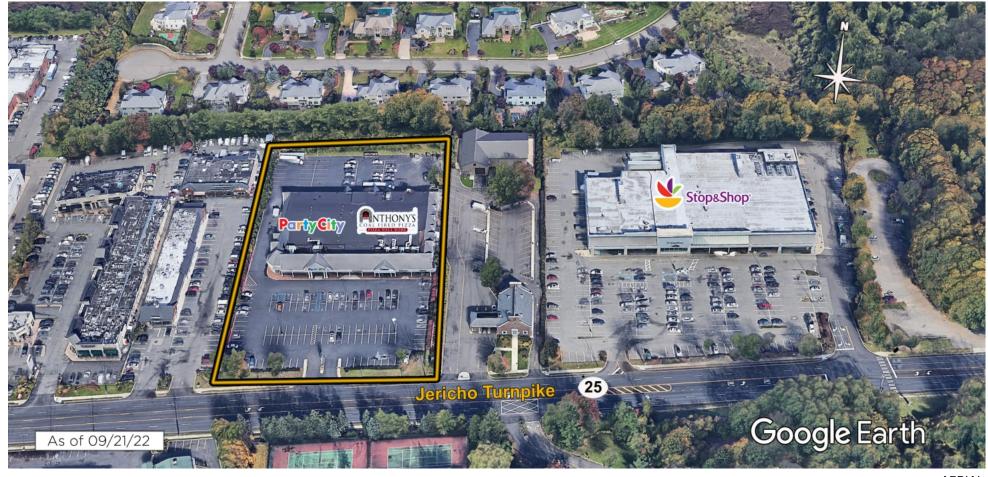

## The Marketplace

Woodbury, NY
New York-Newark-Jersey City (NY-NJ-PA)

lan Zimmerman Leasing Representative (516) 869-2639 izimmerman@kimcorealty.com

**AERIAL** 

**GROSS LEASABLE AREA (GLA)** 

35,737 SF

**DENSITY AERIAL** 