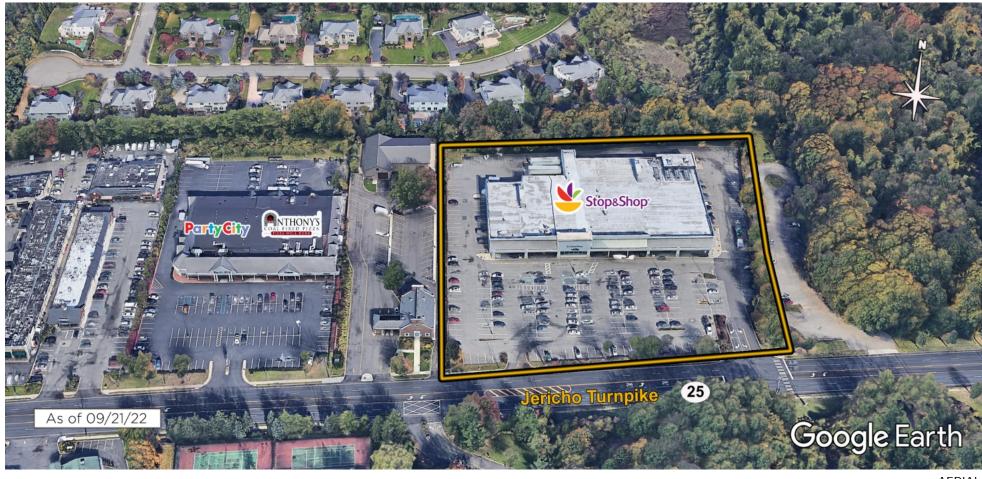

## Stop & Shop

Woodbury, NY
New York-Newark-Jersey City (NY-NJ-PA)

Robert Wachtler Leasing Representative (516) 869-2654 rwachtler@kimcorealty.com

**AERIAL** 

**GROSS LEASABLE AREA (GLA)** 

55,000 SF

**DENSITY AERIAL** 