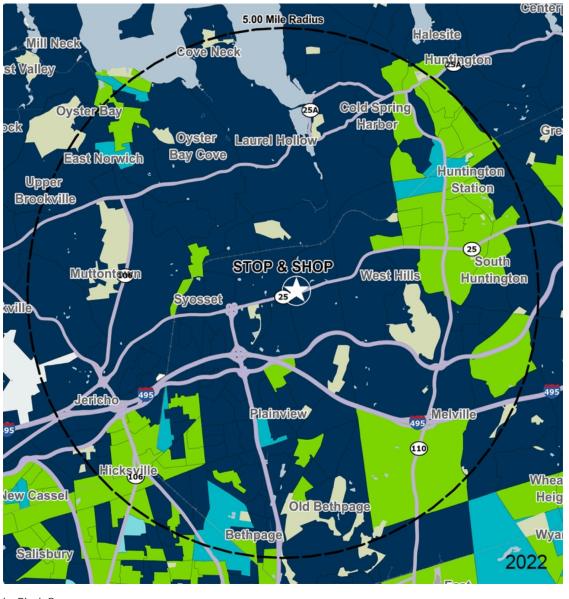

## **Demographics**

| 2022 ESTIMATES    | 1-MILE    | 3-MILES   | 5-MILES   |
|-------------------|-----------|-----------|-----------|
| Population        | 7,150     | 63,900    | 203,921   |
| Daytime Pop       | 18,796    | 106,886   | 320,218   |
| Households        | 2,425     | 21,565    | 69,670    |
| Average HH Income | \$260,530 | \$222,316 | \$182,426 |
| Median HH Income  | \$174,680 | \$162,734 | \$136,986 |
| Per Capita Income | \$96,128  | \$76,496  | \$63,152  |