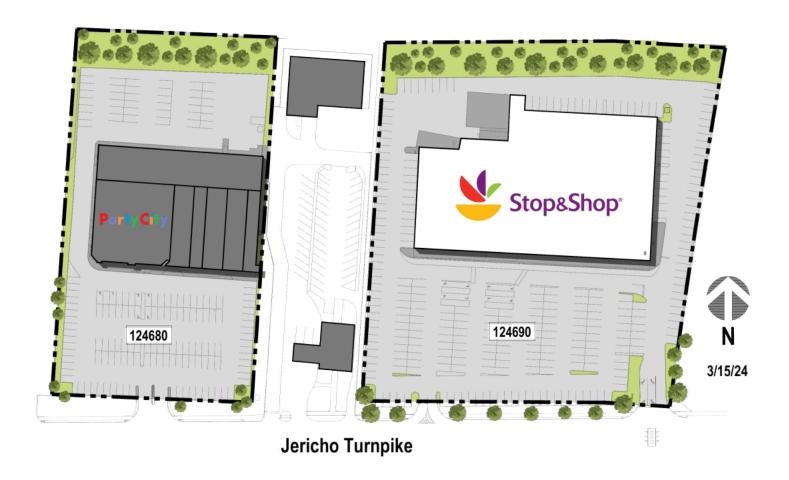

Non-Controlled

TENANT

SQ FT

Stop & Shop

55,000

S1

Disclaimer: This site plan shows the approximate location, square footage, and configuration of the shopping center and adjacent areas, and is only illustrative of the size and relationship of the stores and common areas generally, all of which are subject to change. The showing of any names of tenants, parking spaces, square footage, curb-cuts or traffic controls shall not be deemed to be a representation or warranty that any tenants will be at the shopping center, the square footage is accurate, or that any parking spaces, curb-cuts or traffic controls do or will continue to exist. Moreover, any demographics set forth in this flyer are for illustrative purposed only and shall not be deemed a representation by Landlord or their accuracy. Availability of this property for rent is subject to prior rental or withdrawal of the property from the market at any time without notice.