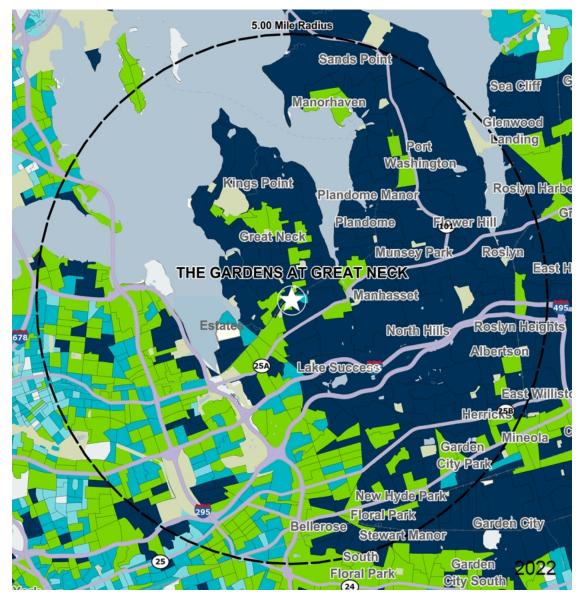

## **Demographics**

| 2023 ESTIMATES    | 1-MILE    | 3-MILES   | 5-MILES   |
|-------------------|-----------|-----------|-----------|
| Population        | 24,656    | 141,590   | 530,130   |
| Daytime Pop       | 28,387    | 218,037   | 542,076   |
| Households        | 9,527     | 53,332    | 187,670   |
| Average HH Income | \$183,563 | \$182,567 | \$158,073 |
| Median HH Income  | \$121,777 | \$123,187 | \$114,247 |
| Per Capita Income | \$72,241  | \$69,824  | \$56,471  |

#### Average Household Income

Popstats, 4Q 2023, Trade Area Systems

\$150K and up \$100K - \$150K \$0K - \$50K \$75K - \$100K

by Block Group

Great Neck Rd. & Middle Neck R, Great Neck, NY

Tom Pira Leasing Representative (516) 869-2516 tpira@kimcorealty.com