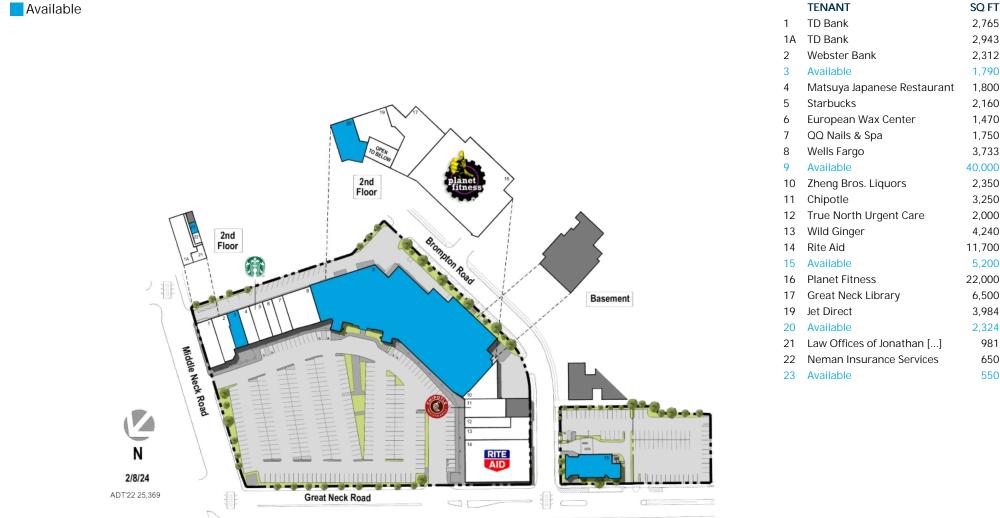

2,312

1.790

1,800

2,160

1,470

1,750 3.733

2.350

3,250

2.000

4,240

5.200

6,500

3,984

2,324

981

650

550

Disclaimer: This site plan shows the approximate location, square footage, and configuration of the shopping center and adjacent areas, and is only illustrative of the size and relationship of the stores and common areas generally, all of which are subject to change. The showing of any names of tenants, parking spaces, square footage, curb-cuts or traffic controls shall not be deemed to be a representation or warranty that any tenants will be at the shopping center, the square footage is accurate, or that any parking spaces, curb-cuts or traffic controls do or will continue to exist. Moreover, any demographics set forth in this flyer are for illustrative purposed only and shall not be deemed a representation by Landlord or their accuracy. Availability of this property for rent is subject to prior rental or withdrawal of the property from the market at any time without notice.