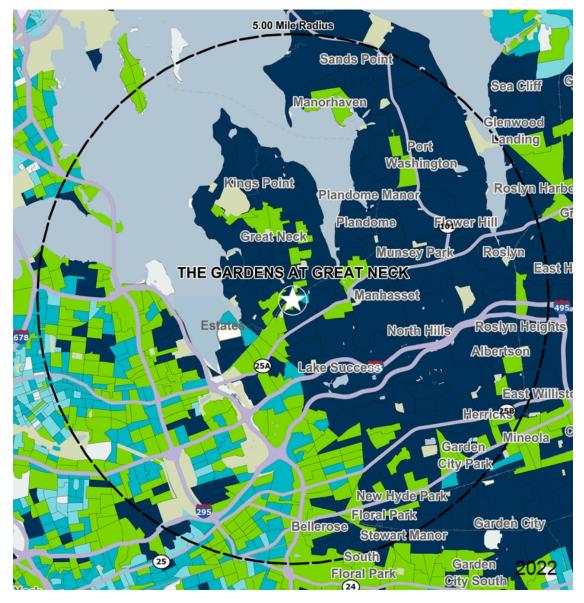

## **Demographics**

| 2022 ESTIMATES    | 1-MILE    | 3-MILES   | 5-MILES   |
|-------------------|-----------|-----------|-----------|
| Population        | 24,303    | 135,866   | 510,222   |
| Daytime Pop       | 26,165    | 192,831   | 527,698   |
| Households        | 10,287    | 52,594    | 184,891   |
| Average HH Income | \$175,266 | \$171,196 | \$146,801 |
| Median HH Income  | \$116,197 | \$113,756 | \$105,880 |
| Per Capita Income | \$74,687  | \$67,392  | \$53,740  |

\$50K - \$75K

#### Average Household Income

Popstats, 4Q 2022, Trade Area Systems

\$150K and up \$100K - \$150K \$0K - \$50K \$75K - \$100K

by Block Group

Great Neck Rd. & Middle Neck R, Great Neck, NY

Tom Pira Leasing Representative (516) 869-2516 tpira@kimcorealty.com