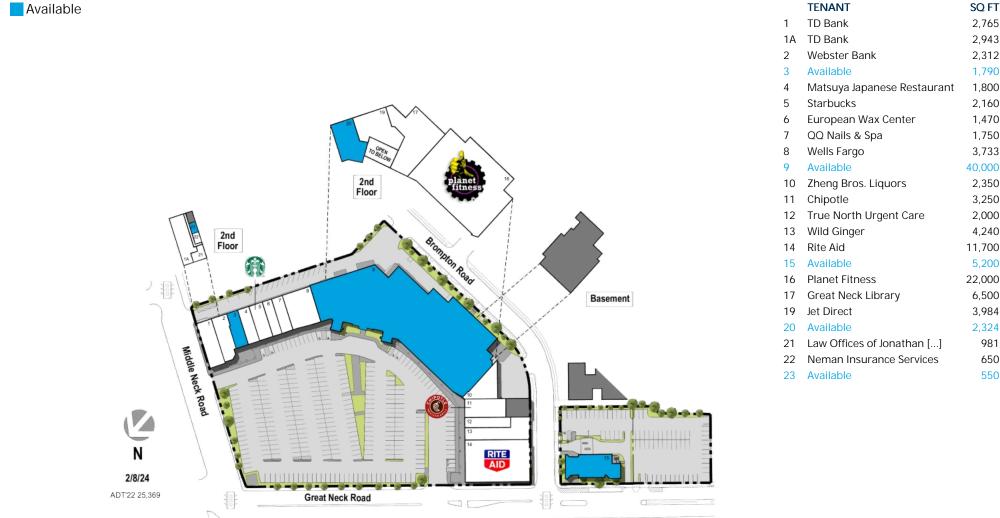

Great Neck, NY New York-Newark-Jersey City (NY-NJ-PA)

Tom Pira Leasing Representative (516) 869-2516 tpira@kimcorealty.com

www.kimcorealty.com/124700

AERIAL

DENSITY AERIAL

Great Neck, NY

SQ FT 2.765

2.943

2,312

1.790

1,800

2,160

1,470

1,750 3.733

2.350

3,250

2.000

4,240

5.200

6,500

3,984

2,324

981

650

550

Disclaimer: This site plan shows the approximate location, square footage, and configuration of the shopping center and adjacent areas, and is only illustrative of the size and relationship of the stores and common areas generally, all of which are subject to change. The showing of any names of tenants, parking spaces, square footage, curb-cuts or traffic controls shall not be deemed to be a representation or warranty that any tenants will be at the shopping center, the square footage is accurate, or that any parking spaces, curb-cuts or traffic controls do or will continue to exist. Moreover, any demographics set forth in this flyer are for illustrative purposed only and shall not be deemed a representation by Landlord or their accuracy. Availability of this property for rent is subject to prior rental or withdrawal of the property from the market at any time without notice.