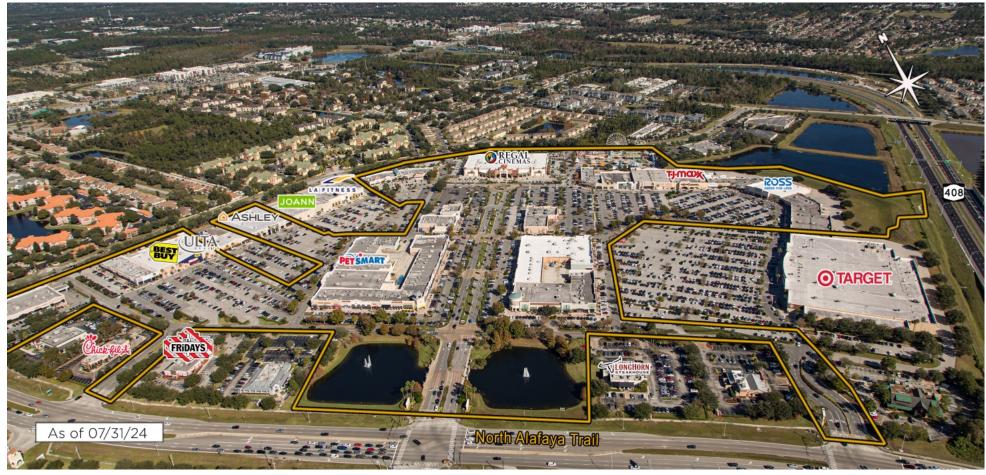

# Waterford Lakes Town Center

Orlando, FL
Orlando-Kissimmee-Sanford (FL)

Spencer Phelps
Leasing Representative
(407) 302-6518
sphelps@kimcorealty.com

**AERIAL** 

| GROSS LEASABLE AREA (GLA) | 701,950 SF |
|---------------------------|------------|
| PARKING SPACES            | 3,503      |