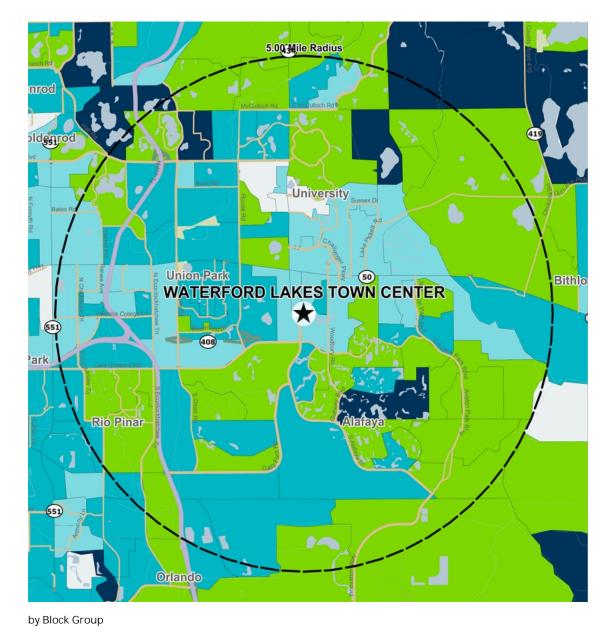

## Demographics

| 2023 ESTIMATES    | 1-MILE   | 3-MILES  | 5-MILES  |
|-------------------|----------|----------|----------|
| Population        | 14,332   | 107,760  | 228,658  |
| Daytime Pop       | 14,093   | 133,065  | 256,491  |
| Households        | 5,702    | 34,964   | 75,280   |
| Average HH Income | \$70,848 | \$87,391 | \$95,770 |
| Median HH Income  | \$61,200 | \$75,305 | \$78,576 |
| Per Capita Income | \$28,686 | \$29,674 | \$32,377 |

#### Average Household Income

Popstats, 4Q 2023, Trade Area Systems

\$150K and up

\$50K - \$75K \$0K - \$50K

\$100K - \$150K

\$75K - \$100K