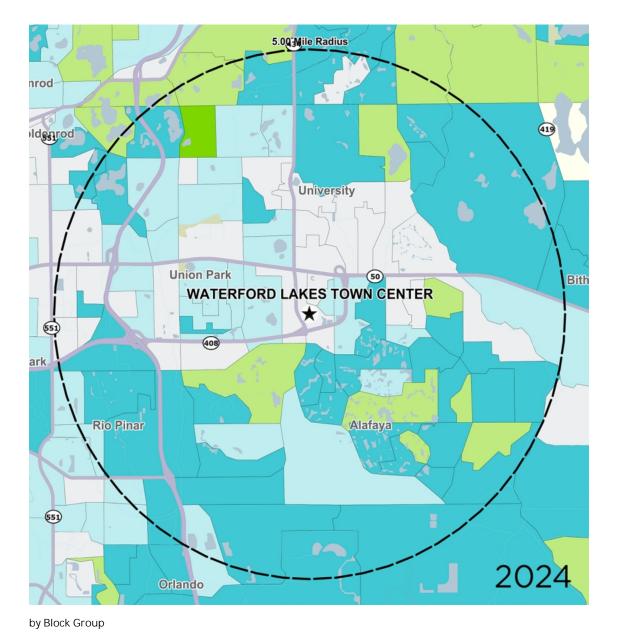

**DENSITY AERIAL** 

## Average Household Income

Popstats, 4Q 2024, Trade Area Systems

\$300K and up \$200K - \$300K \$100K - \$150K \$75K - \$100K

\$150K - \$200K

< \$75K