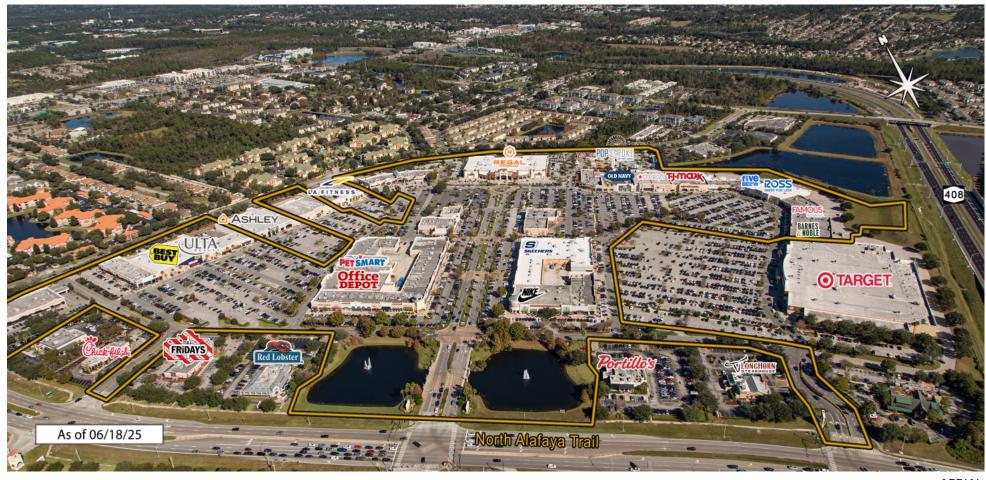

# Waterford Lakes Town Center

Orlando, FL
Orlando-Kissimmee-Sanford (FL)

Katie Wycoff
Leasing Representative
(954) 938-2599
kwycoff@kimcorealty.com

**AERIAL** 

| GROSS LEASABLE AREA (GLA) | 701,950 SF |
|---------------------------|------------|
| PARKING SPACES            | 3.503      |

#### **Property Overview**

Located in Orlando's upscale West University submarket, Waterford Lakes Town Center is Florida's premier grocery-anchored lifestyle center, attracting 13.6 million visits annually. This 700,000+ square-foot property spread across 79 acres hosts a diverse mix of high-quality tenants that blend lifestyle and essential services.

Positioned just three miles south of the University of Central Florida, the center benefits from strong demographics in one of the fastest-growing metro areas in the U.S. Key tenants include Super Target (shadow), TJ Maxx, Ross Dress for Less, Best Buy, Panera Bread, and Bath & Body Works, alongside recent additions like Lululemon, Nike, Shake Shack, Warby Parker, Sephora, and Tiger Woods' PopStroke, making it an attractive location for both established and emerging retailers seeking high visibility and robust sales.