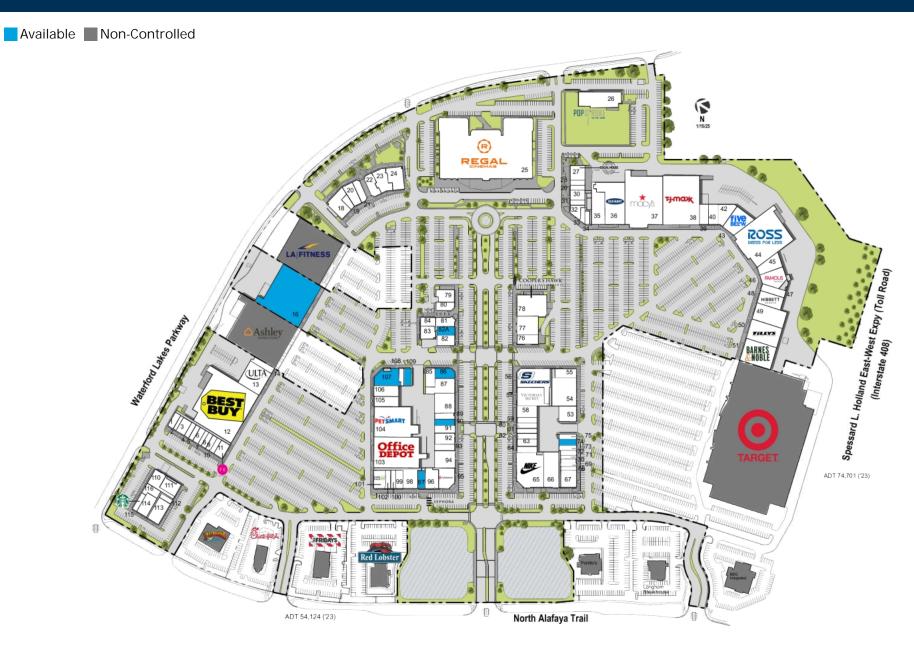

## Waterford Lakes Town Center

Orlando, FL

|    | TENANT                          | SQ FT  |    | TENANT                        | SQ FT  |     | TENANT                         | SQ FT            |     | TENANT                        | SQ FT  |
|----|---------------------------------|--------|----|-------------------------------|--------|-----|--------------------------------|------------------|-----|-------------------------------|--------|
| 1  | Pizza Hut                       | 1,511  | 32 | Zaza Cuban Comfort Food       | 2,076  | 63  | Crocs                          | 2,394            | 91  | Zales Jewelers                | 2,452  |
| 2  | Jeremiah's Italian Ice          | 960    | 33 | Marble Slab Creamery          | 1,077  | 64  | Raining Berries                | 1,868            | 92  | Carter's                      | 3,679  |
| 3  | White Rabbit Dessert Experience | 2,497  | 34 | Claire's Boutiques            | 1,018  | 65  | Nike Unite                     | 15,000           | 93  | Warby Parker                  | 2,044  |
| 4  | Chibi Ramen                     | 1,245  | 35 | Banana Republic Factory Store | 7,350  | 66  | The Paper Store                | 8,682            | 94  | LOFT                          | 5,572  |
| 5  | Mathnasium                      | 1,280  | 36 | Old Navy                      | 15,650 | 67  | Panera Bread                   | 4,591            | 95  | Lululemon Athletica           | 5,130  |
| 6  | Bento                           | 1,556  | 37 | Macy's                        | 30,570 | 68  | Planet Smoothie                | 1,050            | 96  | Sephora                       | 4,342  |
| 7  | Tin & Taco                      | 934    | 38 | TJ Maxx                       | 30,000 | 69  | Waterford Jewelers             | 1,050            | 97  | Available (Former Restaurant) | 2,316  |
| 8  | Sport Clips                     | 1,245  | 39 | Bath & Body Works             | 4,300  | 70  | CrunCheese                     | 965              | 98  | AT&T Mobility                 | 4,439  |
| 9  | Pinch A Penny                   | 1,280  | 40 | BoxLunch                      | 3,200  | 71  | Super Nails                    | 1,050            | 99  | All Fired Up                  | 2,175  |
| 10 | Little Greek Fresh Grill        | 1,252  | 42 | Instyle Hair                  | 4,172  | 72  | The Original Rainbow Cone      | 1,280            | 100 | Face Foundrie                 | 1,450  |
| 11 | Fresh Kitchen                   | 2,490  | 43 | Five Below                    | 7,507  | 73  | Sally Beauty Supply            | 1,406            | 101 | Shake Shack                   | 3,500  |
| 12 | Best Buy                        | 46,094 | 44 | Ross Dress for Less           | 30,184 | 74  | Available                      | 1,758            | 102 | Laser Away                    | 1,575  |
| 13 | Ulta                            | 10,000 | 45 | Madrag                        | 4,935  | 75  | Crumbl                         | 1,406            | 103 | Office Depot                  | 23,406 |
| 14 | Massage Envy                    | 2,300  | 46 | Famous Footwear               | 6,008  | 76  | Kura Revolving Sushi Bar       | 3,000            | 104 | PetSmart                      | 19,288 |
| 16 | Available                       | 35,000 | 47 | Hot Topic                     | 3,000  | 77  | Gen Korean BBQ                 | 6,423            | 105 | Visionworks                   | 4,200  |
| 18 | Fit2Run                         | 5,960  | 48 | Hibbett Sports                | 5,000  | 78  | Cooper's Hawk Winery & Restaur | a <b>rû</b> ,320 | 106 | Torrid                        | 4,146  |
| 19 | Revival IV Lounge               | 1,489  | 49 | Express Factory Outlet        | 9,109  | 79  | Marlow's Tavern                | 3,500            | 107 | Available (Former Restaurant) | 6,675  |
| 20 | Bright Now! Dental              | 3,452  | 50 | Tillys                        | 10,400 | 80  | Kay Jewelers                   | 2,500            | 108 | Supercuts                     | 1,269  |
| 21 | Maroush                         | 2,622  | 51 | Barnes & Noble                | 11,711 | 81  | Five Guys Burgers and Fries    | 2,300            | 109 | Available                     | 2,057  |
| 22 | The Brass Tap                   | 3,239  | 53 | T-Mobile                      | 4,387  | 82  | Fabletics                      | 2,489            | 110 | Fairwinds Credit Union        | 4,172  |
| 23 | The Affinity Healthcare Center  | 4,910  | 54 | Chuck E Cheese                | 11,121 | 82A | Available                      | 2,976            | 111 | AdventHealth Total Health []  | 3,536  |
| 24 | SimonMed Imaging                | 5,406  | 55 | Gatcha                        | 3,413  | 83  | Miniso                         | 3,039            | 112 | European Wax Center           | 922    |
| 25 | Regal Cinemas                   | 86,231 | 56 | Skechers                      | 9,900  | 84  | Dave's Hot Chicken             | 2,255            | 113 | LensCrafters                  | 5,000  |
| 26 | PopStroke                       | 9,472  | 57 | Victoria's Secret             | 8,000  | 85  | Nemours Children's Health []   | 3,000            | 114 | 5.11 Tactical                 | 4,000  |
| 27 | Social House                    | 3,600  | 58 | Aerie                         | 3,691  | 86  | Available (Former Restaurant)  | 3,128            | 115 | Starbucks                     | 1,500  |
| 28 | Charleys Philly Steaks          | 1,200  | 59 | Lovesac                       | 1,867  | 87  | Finish Line                    | 6,060            | 116 | Just Salad                    | 2,371  |
| 29 | Light on the Sugar              | 1,200  | 60 | Sunglass Hut                  | 1,600  | 88  | J.Crew Factory                 | 6,540            |     |                               |        |
| 30 | Zen Dumpling                    | 2,398  | 61 | SOMA                          | 1,600  | 89  | Build-A-Bear                   | 1,635            |     |                               |        |
| 31 | Pizzeria Valdiano               | 1,200  | 62 | Pandora                       | 1,739  | 90  | Available                      | 2,452            |     |                               |        |
|    |                                 |        |    |                               |        |     |                                |                  |     |                               |        |

Disclaimer: This site plan shows the approximate location, square footage, and configuration of the shopping center and adjacent areas, and is only illustrative of the size and relationship of the stores and common areas generally, all of which are subject to change. The showing of any names of tenants, parking spaces, square footage, curb-cuts or traffic controls shall not be deemed to be a representation or warranty that any tenants will be at the shopping center, the square footage is accurate, or that any parking spaces, curb-cuts or traffic controls do or will continue to exist. Moreover, any demographics set forth in this flyer are for illustrative purposed only and shall not be deemed a representation by Landlord or their accuracy. Availability of this property for rent is subject to prior rental or withdrawal of the property from the market at any time without notice.