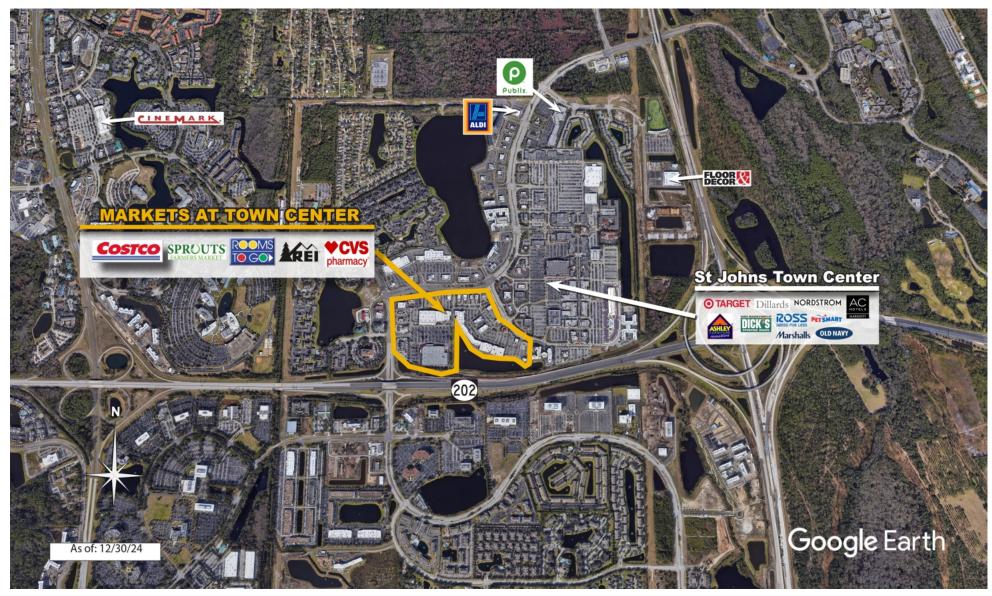

of the shopping center and adjacent areas, and is only illustrative of the size and relationship of the stores and common areas generally, all of which are subject to change. The showing of any names of tenants, parking spaces, square footage, curb-cuts or traffic controls shall not be deemed to be a representation or warranty that any tenants will be at the shopping center, the square footage is accurate, or that any parking spaces, curb-cuts or traffic controls do or will continue to exist. Moreover, any demographics set forth in this flyer are for illustrative purposed only and shall not be deemed a representation by Landlord or their accuracy. Availability of this property for rent is subject to prior rental or withdrawal of the property from the market at any time without notice.





**COMPETITION MAP** 





## Demographics

| 2023 ESTIMATES    | 1-MILE    | 3-MILES  | 5-MILES  |
|-------------------|-----------|----------|----------|
| Population        | 10,348    | 74,136   | 191,535  |
| Daytime Pop       | 19,392    | 101,396  | 261,923  |
| Households        | 5,583     | 32,700   | 82,045   |
| Average HH Income | \$114,249 | \$96,940 | \$95,336 |
| Median HH Income  | \$83,874  | \$73,369 | \$72,030 |
| Per Capita Income | \$61,658  | \$44,195 | \$41,625 |

## Average Household Income

Popstats, 4Q 2023, Trade Area Systems

\$150K and up \$100K - \$150K \$50K - \$75K \$0K - \$50K

\$75K - \$100K







## The Markets at Town Center

Town Center Pkwy & Big Island, Jacksonville, FL













Spencer Phelps Leasing Representative (407) 302-6518 sphelps@kimco