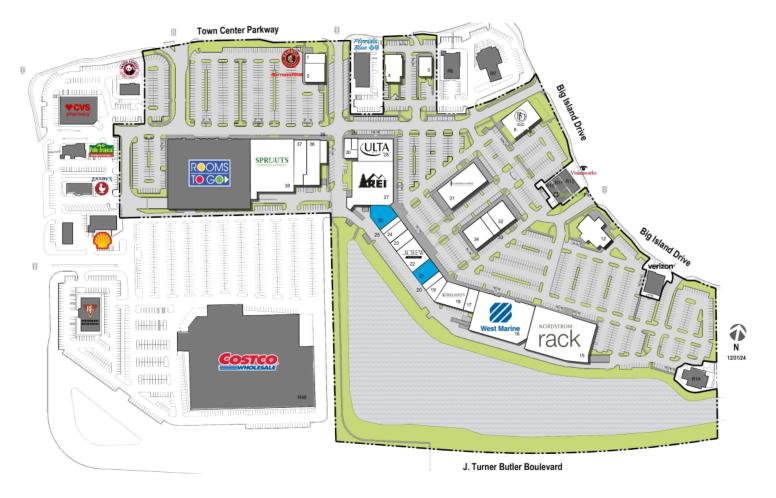

Available Non-Controlled

|     | TENANT                      | SQ FT  |
|-----|-----------------------------|--------|
| 1   | Chipotle Mexican Grill      | 2,450  |
| 2   | Mattress Firm               | 4,550  |
| 4   | Charles Schwab & Co.        | 5,908  |
| 5   | Buff City Soap              | 3,200  |
| 8   | Ballard Designs             | 12,198 |
| 12  | Sugar Factory               | 8,000  |
| 15  | Nordstrom Rack              | 35,170 |
| 16  | West Marine                 | 30,392 |
| 17  | The NOW Massage             | 3,146  |
| 18  | Kirkland's                  | 7,623  |
| 19  | Clelia's Party Dresses      | 2,937  |
| 20  | Woof Gang Bakery            | 1,910  |
| 21  | Available                   | 4,496  |
| 22  | J. Crew Factory             | 7,143  |
| 23  | Swoozies                    | 3,000  |
| 24  | ldeal Image                 | 3,177  |
| 25  | Gloss The Nail Lounge       | 3,983  |
| 26  | Available                   | 2,970  |
| 27  | REI                         | 23,491 |
| 28  | Ulta                        | 10,009 |
| 29  | Light On The Sugar          | 923    |
| 30  | Bento Asian Kitchen + Sushi | 2,502  |
| 31  | Cooper's Hawk Winery & []   | 13,175 |
| 32  | Gen Korean BBQ              | 5,600  |
| 33  | OVME                        | 2,457  |
| 34  | Palmetto Moon               | 6,400  |
| 35  | InFocus Eyecare             | 2,000  |
| 36  | Five Below                  | 8,212  |
| 37  | DXL Mens Apparel            | 6,908  |
| 38  | Sprouts Farmers Market      | 30,162 |
| R10 |                             |        |
| R12 |                             |        |
| S45 |                             |        |

Disclaimer: This site plan shows the approximate location, square footage, and configuration of the shopping center and adjacent areas, and is only illustrative of the size and relationship of the stores and common areas generally, all of which are subject to change. The showing of any names of tenants, parking spaces, square footage, curb-cuts or traffic controls shall not be deemed to be a representation or warranty that any tenants will be at the shopping center, the square footage is accurate, or that any parking spaces, curb-cuts or traffic controls do or will continue to exist. Moreover, any demographics set forth in this flyer are for illustrative purposed only and shall not be deemed a representation by Landlord or their accuracy. Availability of this property for rent is subject to prior rental or withdrawal of the property from the market at any time without notice.