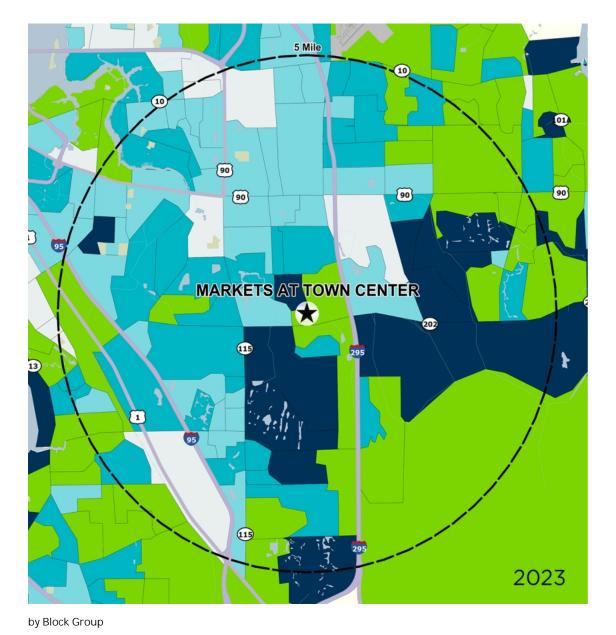

## Average Household Income

Popstats, 4Q 2023, Trade Area Systems

\$150K and up \$100K - \$150K \$50K - \$75K \$0K - \$50K

\$75K - \$100K