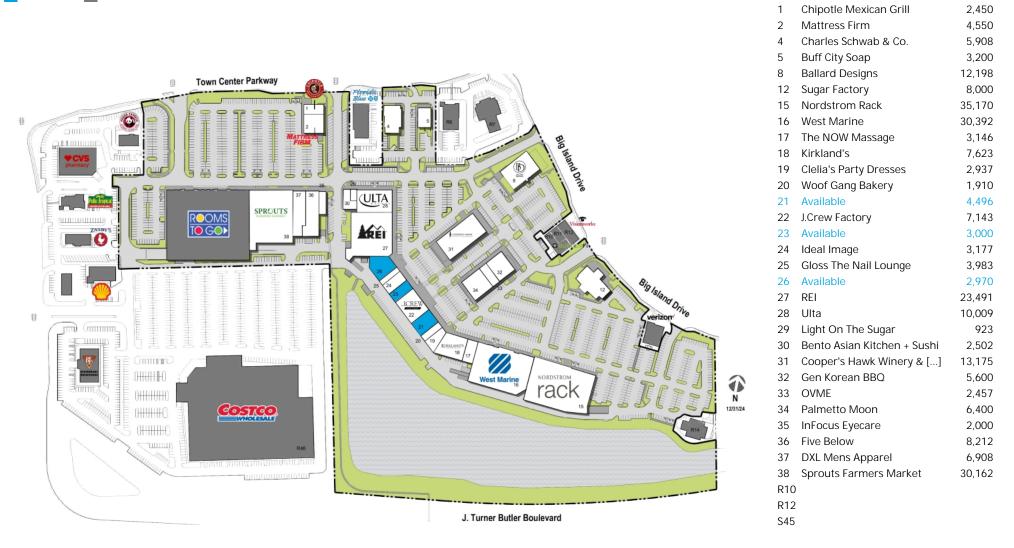

SQ FT

TENANT

#### The Markets at Town Center

Jacksonville, FL

Available Non-Controlled

Disclaimer: This site plan shows the approximate location, square footage, and configuration of the shopping center and adjacent areas, and is only illustrative of the size and relationship of the stores and common areas generally, all of which are subject to change. The showing of any names of tenants, parking spaces, square footage, curb-cuts or traffic controls shall not be deemed to be a representation or warranty that any tenants will be at the shopping center, the square footage is accurate, or that any parking spaces, curb-cuts or traffic controls do or will continue to exist. Moreover, any demographics set forth in this flyer are for illustrative purposed only and shall not be deemed a representation by Landlord or their accuracy. Availability of this property for rent is subject to prior rental or withdrawal of the property from the market at any time without notice.