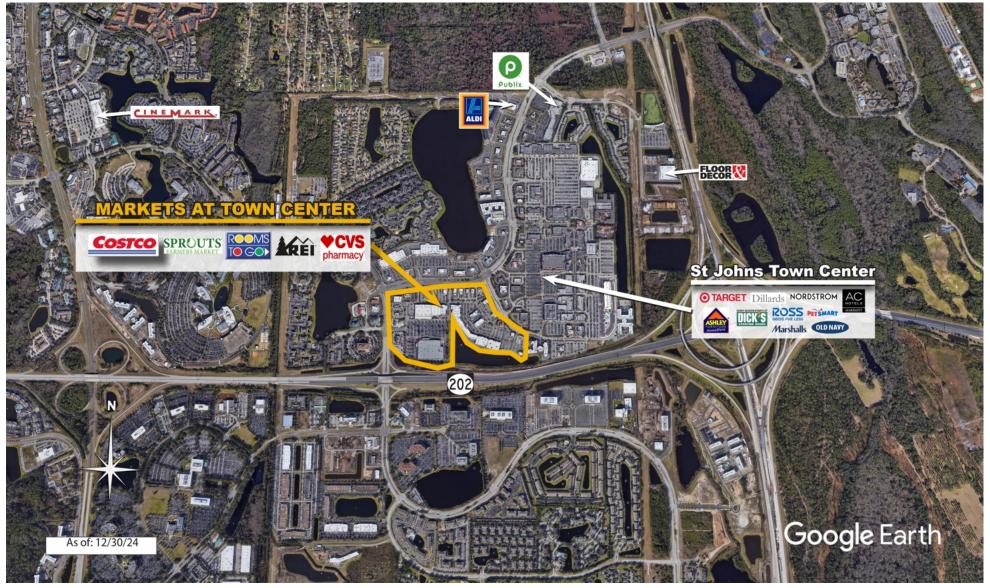

on of the shopping center and adjacent areas, and is only illustrative of the size and relationship of the stores and common areas generally, all of which are subject to change. The showing of any names of tenants, parking spaces, square footage, curb-cuts or traffic controls shall not be deemed to be a representation or warranty that any tenants will be at the shopping center, the square footage is accurate, or that any parking spaces, curb-cuts or traffic controls do or will continue to exist. Moreover, any demographics set forth in this flyer are for illustrative purposed only and shall not be deemed a representation by Landlord or their accuracy. Availability of this property for rent is subject to prior rental or withdrawal of the property from the market at any time without notice.



COMPETITION MAP





#### Demographics

| 2024 ESTIMATES    | 1-MILE    | 3-MILES  | 5-MILES  |
|-------------------|-----------|----------|----------|
| Population        | 10,849    | 76,863   | 197,212  |
| Daytime Pop       | 19,318    | 104,895  | 265,539  |
| Households        | 5,861     | 34,053   | 84,711   |
| Average HH Income | \$116,093 | \$99,856 | \$98,719 |
| Median HH Income  | \$89,736  | \$77,946 | \$76,431 |
| Per Capita Income | \$62,728  | \$45,635 | \$43,168 |

#### Average Household Income

Popstats, 4Q 2024, Trade Area Systems

| \$300K and up   | \$100K - \$150K |
|-----------------|-----------------|
| \$200K - \$300K | \$75K - \$100K  |
| \$150K - \$200K | < \$75K         |





# The Markets at Town Center

Town Center Pkwy. & Big IslandDr., Jacksonville, FL