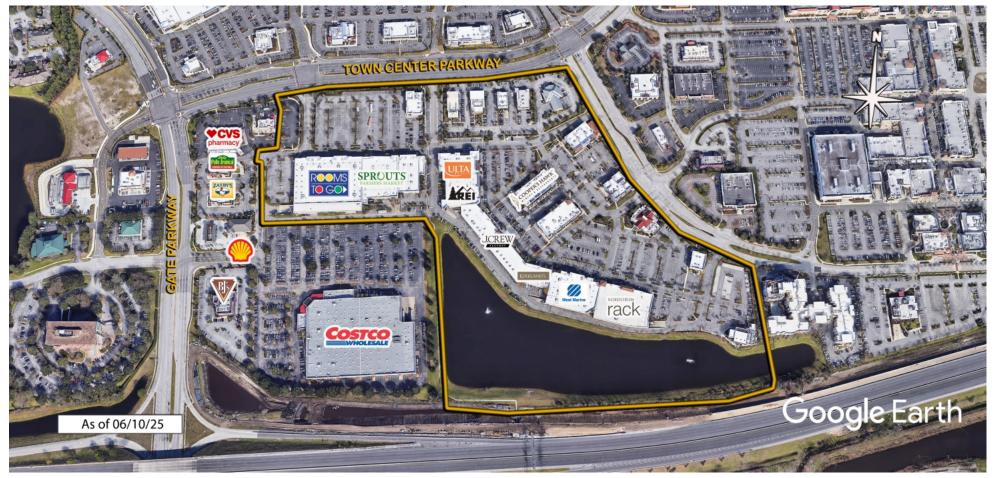

#### **Property Overview**

The Markets at Town Center is a 250,000+ SF grocery-anchored mixed-use destination located in the heart of north Florida's premier shopping district. The unique open-air property serves as part of Jacksonville's vibrant retail core and is comprised of segment leading retailers including Sprouts Farmers Market, Nordstrom Rack, REI, Ulta, and West Marine. The Markets at Town Center's irreplaceable location at the gateway to greater Jacksonville allows for over 5,000 feet of exposure from three major parkways and expansive trade area. The center serves a customer base that is among the most affluent in Jacksonville and North Florida.