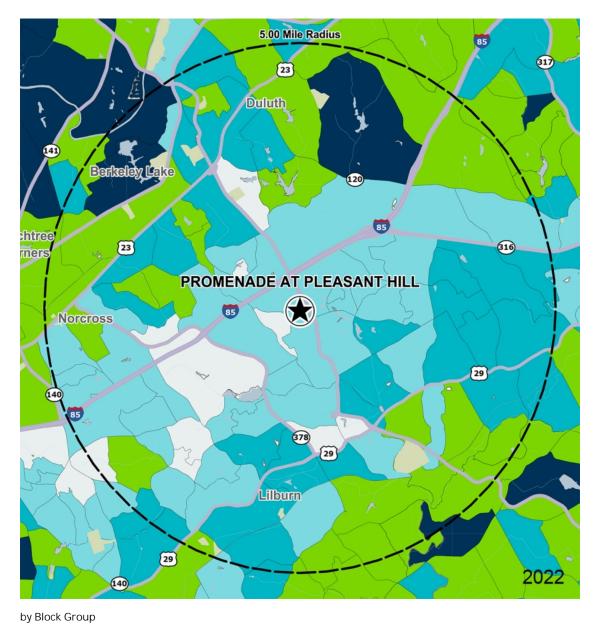

## Average Household Income

Popstats, 4Q 2022, Trade Area Systems

\$150K and up \$100K - \$150K \$50K - \$75K \$0K - \$50K

\$75K - \$100K