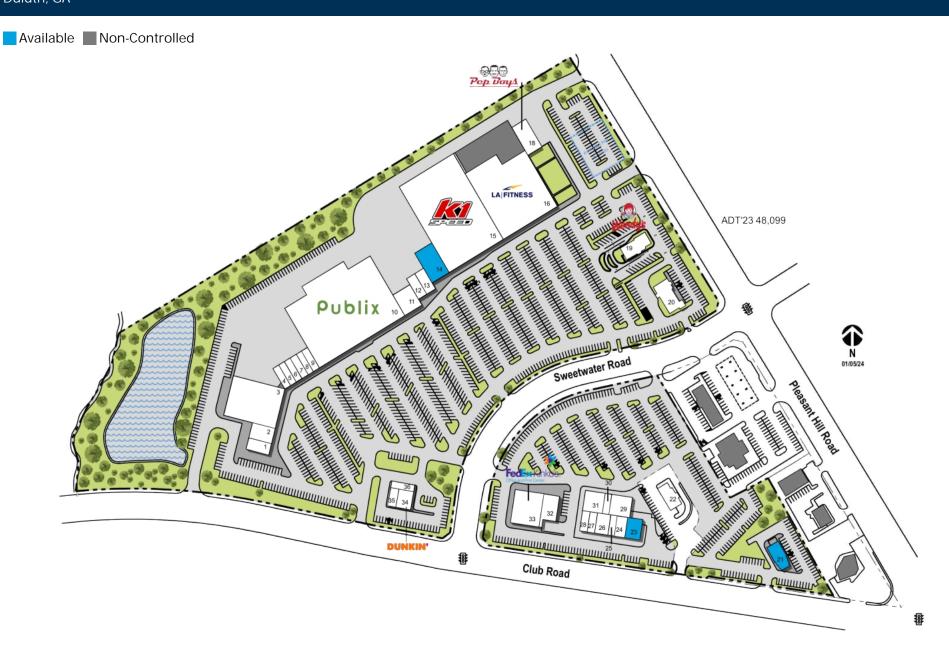

**DENSITY AERIAL** 

|    | TENANT                         | SQ FT  |    | TENANT                        | SQ FT  |    | TENANT                         | SQ FT  |
|----|--------------------------------|--------|----|-------------------------------|--------|----|--------------------------------|--------|
| 1  | Schlotzsky's Deli              | 2,400  | 13 | D Nails Salon                 | 2,100  | 26 | The African Grill              | 2,430  |
| 2  | Gwinnett Spine Specialist      | 3,200  | 14 | Available                     | 6,000  | 27 | Any Lab Test Now               | 1,350  |
| 3  | BioLife Plasma Services        | 19,200 | 15 | K1 Speed                      | 55,797 | 28 | Metro by T-Mobile              | 1,400  |
| 4  | Duluth Dental and Dentures LLC | 1,400  | 16 | LA Fitness                    | 40,221 | 29 | Clean Wave                     | 4,200  |
| 5  | OneMain Financial              | 1,400  | 18 | Pep Boys                      | 4,500  | 30 | Linda's African Hair Braiding  | 1,200  |
| 6  | Health First Chiropractic      | 1,400  | 19 | Wendy's                       | 3,590  | 31 | True Staffing                  | 3,600  |
| 7  | Massage Top                    | 1,540  | 20 | Piedmont Urgent Care          | 5,155  | 32 | Theory Restaurant & Lounge     | 3,500  |
| 8  | Royal Clip Hair Salon          | 1,260  | 21 | Available (Former Restaurant) | 3,300  | 33 | FedEx Kinko's Office and Print | 8,550  |
| 9  | G.T. Nails                     | 1,400  | 22 | Pollo Pelon                   | 3,116  | 34 | Dunkin' Donuts                 | 2,112  |
| 10 | Publix                         | 65,920 | 23 | Available (Former Restaurant) | 1,350  | 35 | Boss Wings                     | 1,356  |
| 11 | PG Beauty Supply               | 4,200  | 24 | Quynh Café                    | 1,900  | 36 | Velox Insurance                | 1,413  |
| 12 | Gwinnett Spine Specialist      | 2,030  | 25 | Cache Dominican Barber Shop   | 1,188  | k1 |                                | 29,185 |

Disclaimer: This site plan shows the approximate location, square footage, and configuration of the shopping center and adjacent areas, and is only illustrative of the size and relationship of the stores and common areas generally, all of which are subject to change. The showing of any names of tenants, parking spaces, square footage, curb-cuts or traffic controls shall not be deemed to be a representation or warranty that any tenants will be at the shopping center, the square footage is accurate, or that any parking spaces, curb-cuts or traffic controls do or will continue to exist. Moreover, any demographics set forth in this flyer are for illustrative purposed only and shall not be deemed a representation by Landlord or their accuracy. Availability of this property for rent is subject to prior rental or withdrawal of the property from the market at any time without notice.