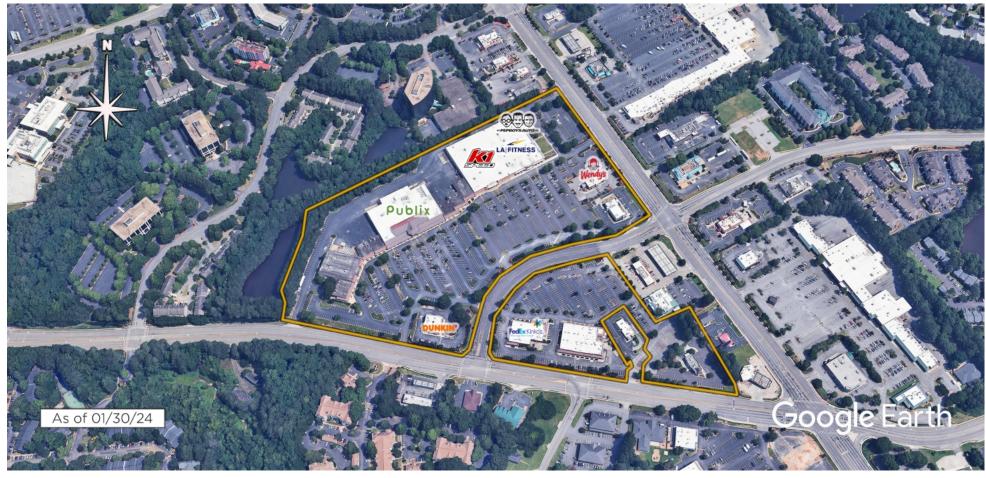

## Promenade at Pleasant Hill

**Duluth, GA**Atlanta-Sandy Springs-Alpharetta (GA)

Katie Littlejohn Leasing Representative (404) 260-7144 klittlejohn@kimcorealty.com

**AERIAL** 

| GROSS LEASABLE AREA (GLA) | 264,678 SF        |
|---------------------------|-------------------|
| PARKING SPACES            | 1,912             |
| PARKING RATIO             | 7.22 per 1,000 SF |