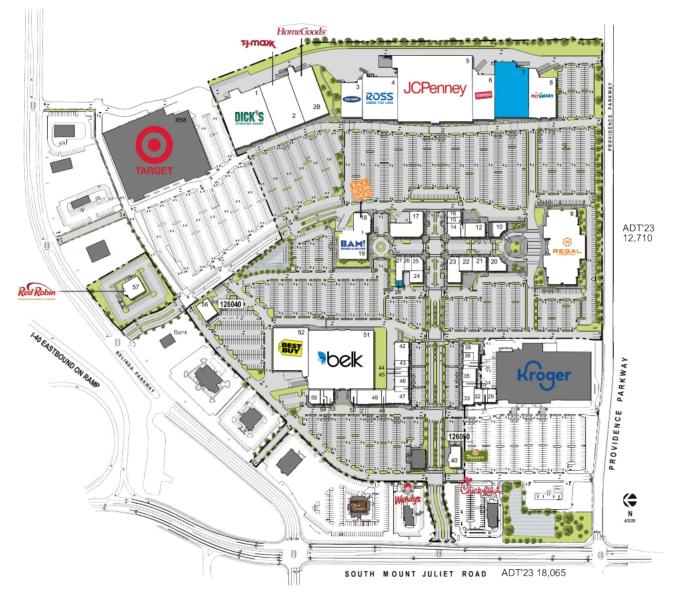

### Providence Marketplace

Mt. Juliet, TN

|    | TENANT                                    | SQ FT  |    | TENANT                 | SQ FT |     | TENANT                    | SQ FT  |
|----|-------------------------------------------|--------|----|------------------------|-------|-----|---------------------------|--------|
| 1  | Dick's Sporting Goods                     | 45,000 | 20 | Fulin's Asian Cuisine  | 4,348 | 40  | Panera Bread              | 4,746  |
| 2  | TJ Maxx                                   | 30,000 | 21 | Lizard Thicket         | 3,703 | 42  | Sephora                   | 5,042  |
| 2B | HomeGoods                                 | 25,962 | 22 | SOMA                   | 3,616 | 43  | Dazzle Nail Bar           | 1,897  |
| 3  | Old Navy                                  | 14,883 | 23 | LOFT                   | 6,164 | 44  | The Good Feet Store       | 1,223  |
| 4  | Ross Dress for Less                       | 30,167 | 24 | Kay Jewelers           | 2,919 | 45  | European Wax Center       | 1,217  |
| 5  | JCPenney                                  | 98,994 | 25 | Chico's                | 3,096 | 46  | Castle Dental             | 2,827  |
| 6  | Staples                                   | 20,405 | 26 | Lovesac                | 1,894 | 464 | Blo Dry Bar               | 1,227  |
| 7  | Available                                 | 35,320 | 27 | J. Jill                | 3,606 | 47  | Men's Wearhouse           | 5,631  |
| 8  | PetSmart                                  | 23,000 | 28 | Available              | 717   | 48  | GNC                       | 1,199  |
| 9  | Regal Providence 14                       | 50,580 | 29 | Journeys               | 2,375 | 49  | Kirkland's                | 6,751  |
| 10 | BLUSH Boot Camp                           | 4,347  | 31 | Fantastic Sams         | 1,203 | 50  | Fayzano's Pizza           | 1,709  |
| 12 | American Eagle Outfitters                 | 5,466  | 32 | Sun Tan City           | 2,397 | 51  | Belk                      | 74,985 |
| 13 | Claire's Boutiques                        | 1,159  | 33 | AT&T Mobility          | 4,159 | 52  | Best Buy                  | 30,000 |
| 14 | Bath & Body Works                         | 3,519  | 34 | The UPS Store          | 1,148 | 53  | Salsarita's Fresh Cantina | 2,143  |
| 15 | Hawaii Fluid Art                          | 1,507  | 35 | Massage Envy           | 3,485 | 54  | Cori's Dog House          | 1,374  |
| 16 | Yankee Candle                             | 1,587  | 36 | The Joint Chiropractic | 1,057 | 55  | LensCrafters              | 3,000  |
| 17 | Ferguson Bath, Kitchen & Lighting Gallery | 11,690 | 37 | Crumbl                 | 1,420 | 56  | Verizon Wireless          | 5,090  |
| 18 | Rack Room Shoes                           | 6,508  | 38 | Haagen Dazs            | 1,654 | 57  | Red Robin                 | 6,350  |
| 19 | Books-A-Million                           | 15,000 | 39 | Thai Samurai           | 3,320 |     |                           |        |
|    |                                           |        |    |                        |       |     |                           |        |

Disclaimer: This site plan shows the approximate location, square footage, and configuration of the shopping center and adjacent areas, and is only illustrative of the size and relationship of the stores and common areas generally, all of which are subject to change. The showing of any names of tenants, parking spaces, square footage, curb-cuts or traffic controls shall not be deemed to be a representation or warranty that any tenants will be at the shopping center, the square footage is accurate, or that any parking spaces, curb-cuts or traffic controls do or will continue to exist. Moreover, any demographics set forth in this flyer are for illustrative purposed only and shall not be deemed a representation by Landlord or their accuracy. Availability of this property for rent is subject to prior rental or withdrawal of the property from the market at any time without notice.