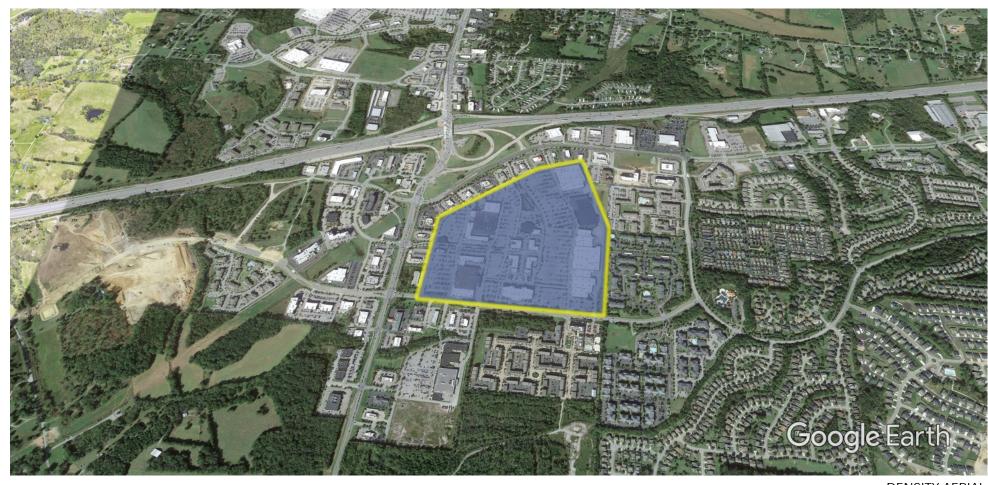

## Providence Marketplace

Mt. Juliet, TN

Nashville-Davidson-Murfreesboro-Franklin (TN)



Ali Runkel Leasing Representative (713) 868-6550 arunkel@kimcorealty.com









**AERIAL** 



**GROSS LEASABLE AREA (GLA)** 633,786 SF

PARKING SPACES 2,856





**DENSITY AERIAL** 



#### **Property Overview**

Providence Marketplace is a shopping center located in Mt. Juliet, Tennessee, a rapidly growing suburb of Nashville. The center features a strong daytime population and easy access to I-40. It includes a best-in-market grocer, high-quality value and entertainment lineup, and numerous restaurants, service uses and specialty retailers. Mt. Juliet is one of the top six fastest-growing cities in the state, and Wilson County is one of the state's top five most affluent counties with the second-highest median household income in Tennessee.

Available Non-Controlled



### Providence Marketplace

Mt. Juliet, TN

|    | TENANT                                    | SQ FT  |    | TENANT                 | SQ FT |     | TENANT                    | SQ