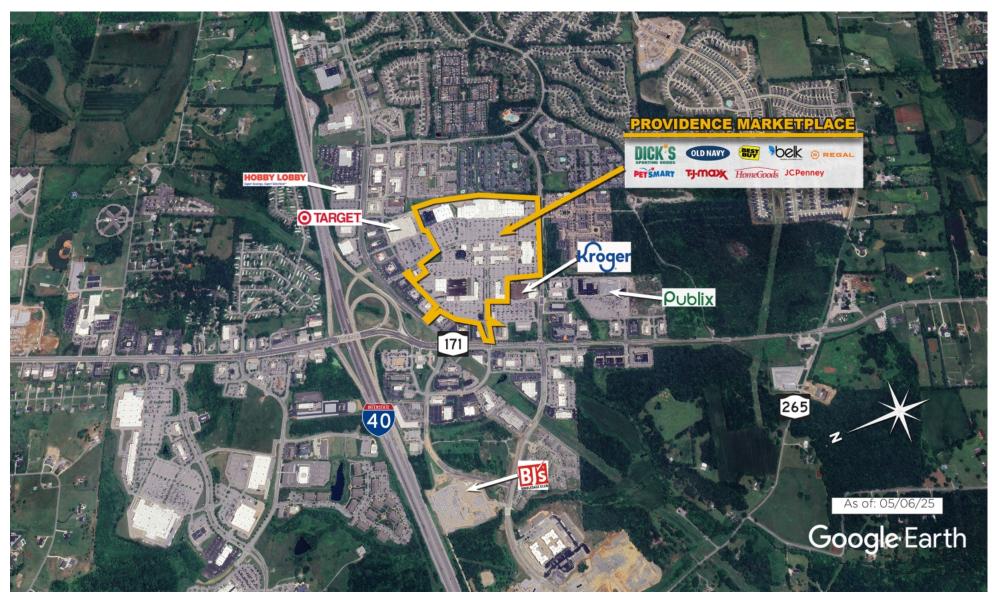

of the shopping center and adjacent areas, and is only illustrative of the size and relationship of the stores and common areas generally, all of which are subject to change. The showing of any names of tenants, parking spaces, square footage, curb-cuts or traffic controls shall not be deemed to be a representation or warranty that any tenants will be at the shopping center, the square footage is accurate, or that any parking spaces, curb-cuts or traffic controls do or will continue to exist. Moreover, any demographics set forth in this flyer are for illustrative purposed only and shall not be deemed a representation by Landlord or their accuracy. Availability of this property for rent is subject to prior rental or withdrawal of the property from the market at any time without notice.





**COMPETITION MAP** 





## Demographics

| 2024 ESTIMATES    | 1-MILE    | 3-MILES   | 5-MILES   |
|-------------------|-----------|-----------|-----------|
| Population        | 10,915    | 30,422    | 72,117    |
| Daytime Pop       | 10,953    | 28,778    | 59,047    |
| Households        | 4,443     | 11,945    | 27,219    |
| Average HH Income | \$131,512 | \$145,732 | \$137,066 |
| Median HH Income  | \$115,823 | \$112,687 | \$110,356 |
| Per Capita Income | \$53,593  | \$57,341  | \$51,848  |

### Average Household Income

Popstats, 4Q 2024, Trade Area Systems

\$300K and up \$200K - \$300K \$100K - \$150K \$75K - \$100K

\$150K - \$200K

< \$75K







# Providence Marketplace

Providence Way & State Rt. 171, Mt. Juliet, TN













Ali Runkel Leasing Representative (713) 8