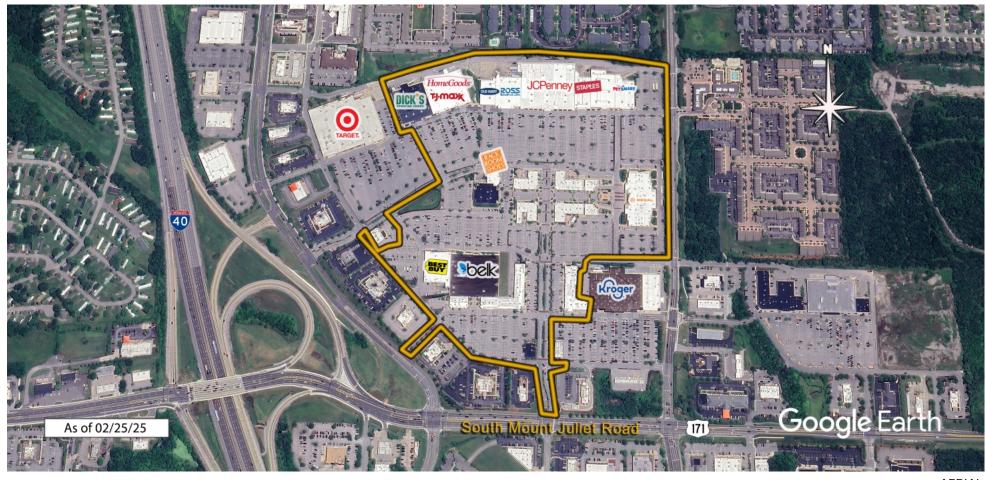

## Providence Marketplace

Mt. Juliet, TN

Nashville-Davidson-Murfreesboro-Franklin (TN)

Ali Runkel Leasing Representative (713) 868-6550 arunkel@kimcorealty.com

**AERIAL** 

**GROSS LEASABLE AREA (GLA)** 633,786 SF

#### **Property Overview**

Providence Marketplace is a shopping center located in Mt. Juliet, Tennessee, a rapidly growing suburb of Nashville. The center features a strong daytime population and easy access to I-40. It includes a best-in-market grocer, high-quality value and entertainment lineup, and numerous restaurants, service uses and specialty retailers. Mt. Juliet is one of the top six fastest-growing cities in the state, and Wilson County is one of the state's top five most affluent counties with the second-highest median household income in Tennessee.