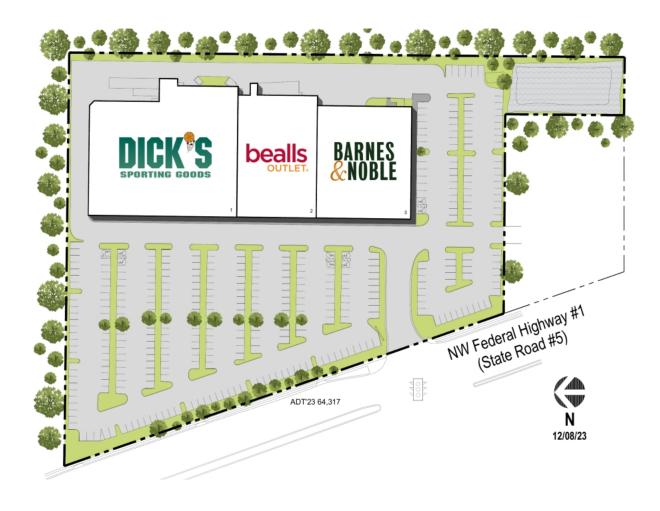

www.kimcorealty.com/125060

DENSITY AERIAL

|   | TENANT                | SQ FT  |
|---|-----------------------|--------|
| 1 | Dick's Sporting Goods | 43,551 |
| 2 | Bealls Outlet         | 23,115 |
| 3 | Barnes & Noble        | 24,990 |

Disclaimer: This site plan shows the approximate location, square footage, and configuration of the shopping center and adjacent areas, and is only illustrative of the size and relationship of the stores and common areas generally, all of which are subject to change. The showing of any names of tenants, parking spaces, square footage, curb-cuts or traffic controls shall not be deemed to be a representation or warranty that any tenants will be at the shopping center, the square footage is accurate, or that any parking spaces, curb-cuts or traffic controls do or will continue to exist. Moreover, any demographics set forth in this flyer are for illustrative purposed only and shall not be deemed a representation by Landlord or their accuracy. Availability of this property for rent is subject to prior rental or withdrawal of the property from the market at any time without notice.