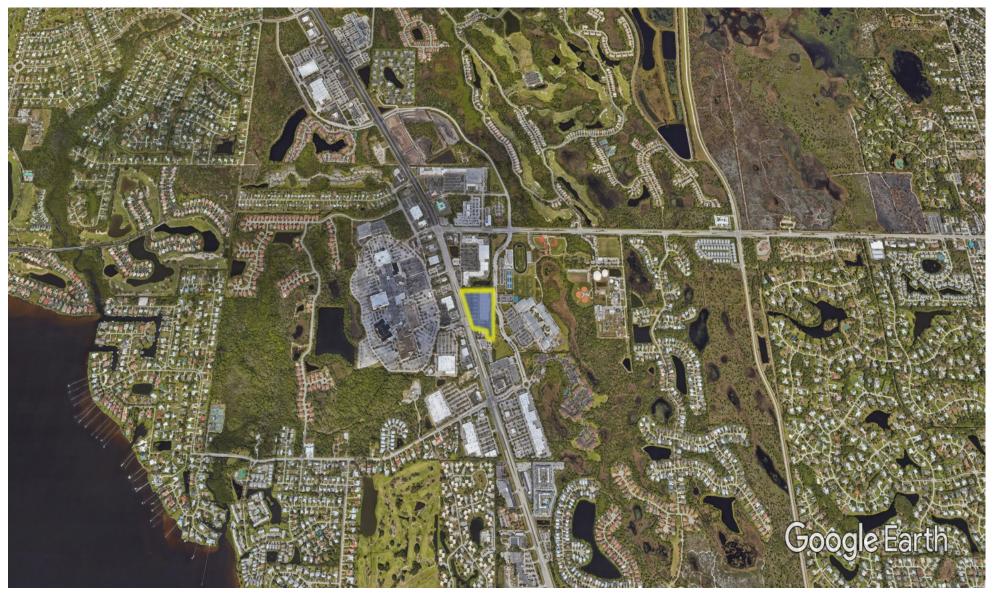

## Treasure Coast Commons

Jensen Beach, FL Port St. Lucie (FL)



Spencer Phelps Leasing Representative (407) 302-6518 sphelps@kimcorealty.com







www.kimcorealty.com/125060



AERIAL



Spencer Phelps Leasing Representative | (407) 302-6518 | sphelps@kimcorealty.com



www.kimcorealty.com/125060



DENSITY AERIAL



|   | TENANT                | SQ FT  |
|---|-----------------------|--------|
| 1 | Dick's Sporting Goods | 43,551 |
| 2 | Bealls Outlet         | 23,115 |
| 3 | Barnes & Noble        | 24,990 |



Disclaimer: This site plan shows the approximate location, square footage, and configuration of the shopping center and adjacent areas, and is only illustrative of the size and relationship of the stores and common areas generally, all of which are subject to change. The showing of any names of tenants, parking spaces, square footage, curb-cuts or traffic controls shall not be deemed to be a representation or warranty that any tenants will be at the shopping center, the square footage is accurate, or that any parking spaces, curb-cuts or traffic controls do or will continue t