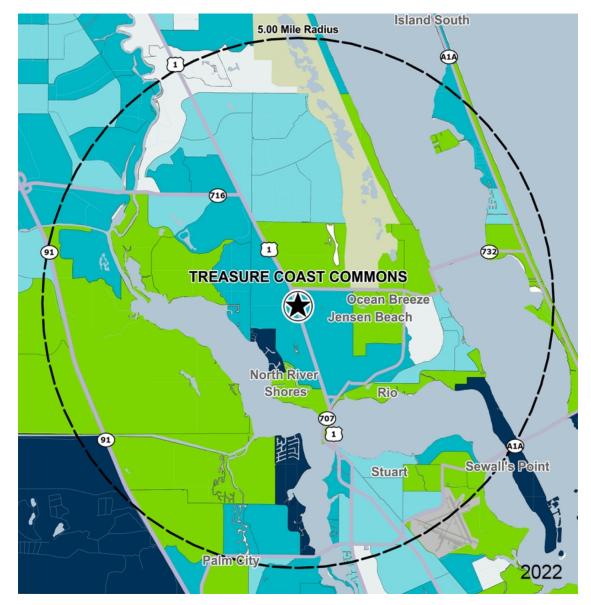

\$50K - \$75K

## Average Household Income

Popstats, 4Q 2022, Trade Area Systems

\$150K and up \$0K - \$50K \$100K - \$150K \$75K - \$100K