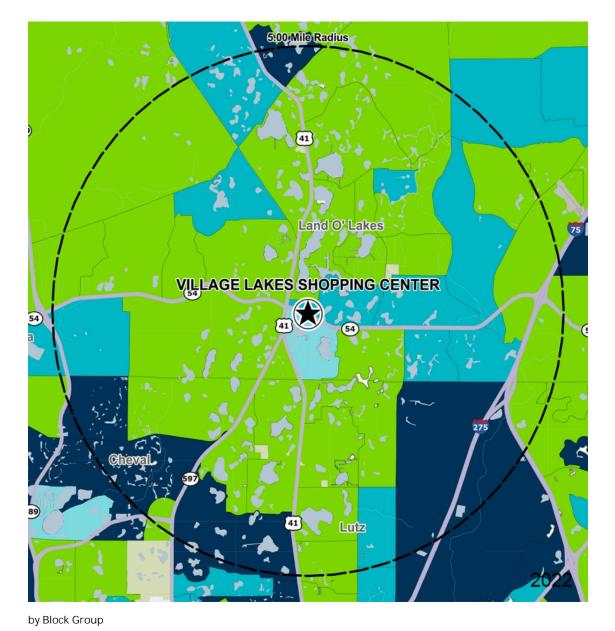

#### Demographics

| 2022 ESTIMATES    | 1-MILE    | 3-MILES   | 5-MILES   |
|-------------------|-----------|-----------|-----------|
| Population        | 5,652     | 48,862    | 106,872   |
| Daytime Pop       | 5,563     | 32,024    | 74,271    |
| Households        | 2,395     | 18,228    | 38,483    |
| Average HH Income | \$102,141 | \$112,376 | \$119,111 |
| Median HH Income  | \$82,089  | \$93,858  | \$97,607  |
| Per Capita Income | \$43,315  | \$41,974  | \$42,958  |

#### Average Household Income

Popstats, 4Q 2022, Trade Area Systems

\$150K and up \$100K - \$150K \$50K - \$75K \$0K - \$50K

\$75K - \$100K