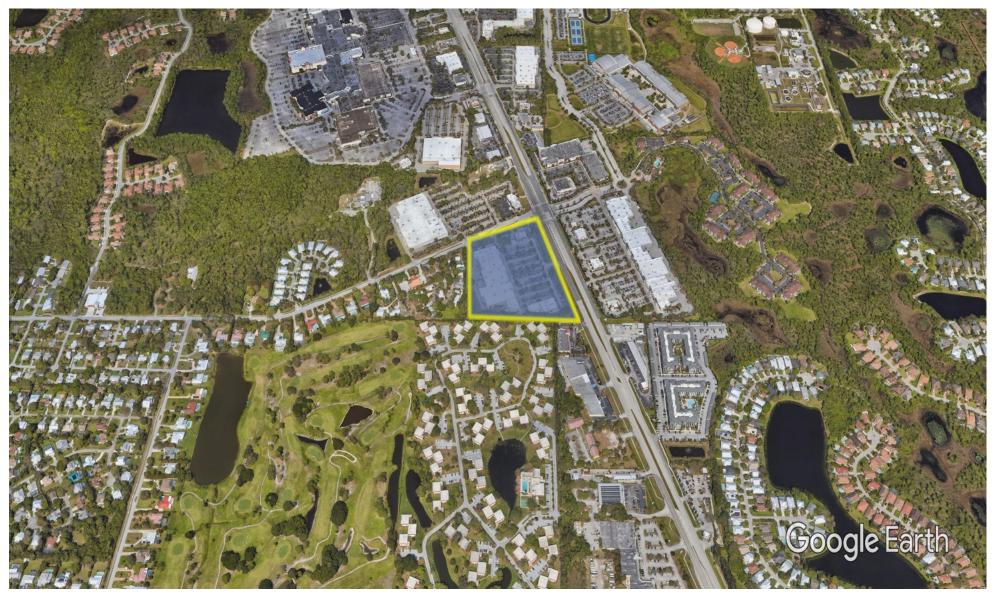

## Vista Plaza

Jensen Beach, FL Port St. Lucie (FL)

Spencer Phelps
Leasing Representative
(407) 302-6518
sphelps@kimcorealty.com

**DENSITY AERIAL** 

|    | TENANT                        | SQ FT  |
|----|-------------------------------|--------|
| 1  | HoneyBaked Ham                | 2,450  |
| 2  | Tom Newitt Jewelers           | 1,745  |
| 3  | Fleet Feet Sports             | 1,395  |
| 4  | The Fresh Market              | 34,980 |
| 5  | Michaels                      | 23,758 |
| 6  | Kirkland's                    | 8,414  |
| 7  | Total Wine & More             | 20,000 |
| 8  | Steak n Shake                 | 3,690  |
| 9  | Chuck E Cheese                | 9,409  |
| 10 | Great Clips                   | 1,150  |
| 11 | Great Expressions Dental C [] | 2,850  |
|    |                               |        |