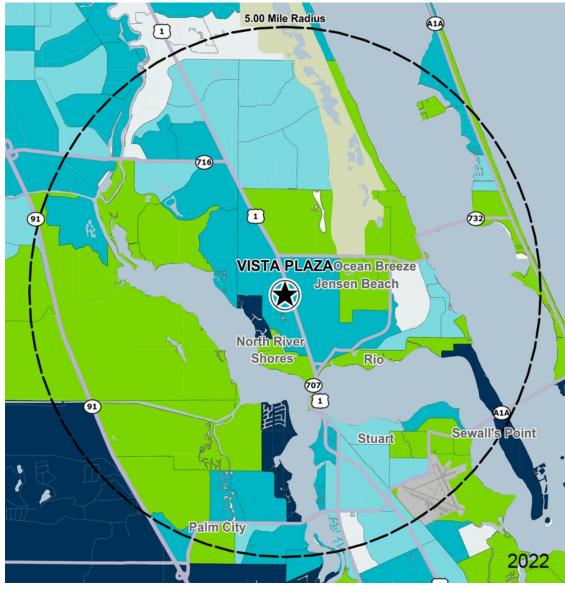

## Average Household Income

Popstats, 4Q 2022, Trade Area Systems

\$150K and up \$100K - \$150K \$50K - \$75K \$0K - \$50K

\$75K - \$100K

by Block Group