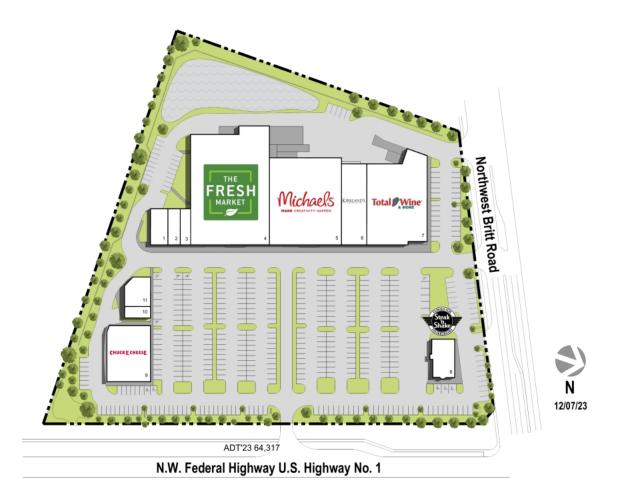

## Vista Plaza

Jensen Beach, FL Port St. Lucie (FL)

Spencer Phelps
Leasing Representative
(407) 302-6518
sphelps@kimcorealty.com

**DENSITY AERIAL** 

|    | TENANT                        | SQ FT  |
|----|-------------------------------|--------|
| 1  | HoneyBaked Ham                | 2,450  |
| 2  | Tom Newitt Jewelers           | 1,745  |
| 3  | Fleet Feet Sports             | 1,395  |
| 4  | The Fresh Market              | 34,980 |
| 5  | Michaels                      | 23,758 |
| 6  | Kirkland's                    | 8,414  |
| 7  | Total Wine & More             | 20,000 |
| 8  | Steak n Shake                 | 3,690  |
| 9  | Chuck E Cheese                | 9,409  |
| 10 | Great Clips                   | 1,150  |
| 11 | Great Expressions Dental C [] | 2,850  |
|    |                               |        |

Disclaimer: This site plan shows the approximate location, square footage, and configuration of the shopping center and adjacent areas, and is only illustrative of the size and relationship of the stores and common areas generally, all of which are subject to change. The showing of any names of tenants, parking spaces, square footage, curb-cuts or traffic controls shall not be deemed to be a representation or warranty that any tenants will be at the shopping center, the square footage is accurate, or that any parking spaces, curb-cuts or traffic controls do or will continue to exist. Moreover, any demographics set forth in this flyer are for illustrative purposed only and shall not be deemed a representation by Landlord or their accuracy. Availability of this property for rent is subject to prior rental or withdrawal of the property from the market at any time without notice.