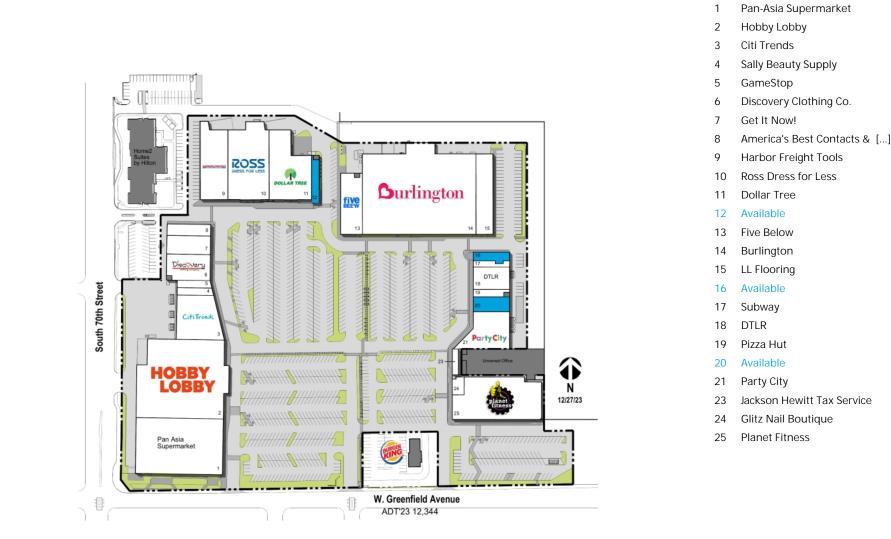

## West Allis Towne Centre

West Allis, WI Milwaukee-Waukesha (WI)

Rich Bevis Leasing Representative (248) 592-6222 rbevis@kimcorealty.com

www.kimcorealty.com/125090

DENSITY AERIAL

**SQ FT** 35,595

49,970

13,947

1,958

1,852

8,243

6,000

3,600

15.000

22.344

18,070

2,573

9,544

70,989

10,150

2,473 1,527

6,000

1,832

4,000

11,513

1,172

1,300

25.657

TENANT

Available Non-Controlled

Disclaimer: This site plan shows the approximate location, square footage, and configuration of the shopping center and adjacent areas, and is only illustrative of the size and relationship of the stores and common areas generally, all of which are subject to change. The showing of any names of tenants, parking spaces, square footage, curb-cuts or traffic controls shall not be deemed to be a representation or warranty that any tenants will be at the shopping center, the square footage is accurate, or that any parking spaces, curb-cuts or traffic controls do or will continue to exist. Moreover, any demographics set forth in this flyer are for illustrative purposed only and shall not be deemed a representation by Landlord or their accuracy. Availability of this property for rent is subject to prior rental or withdrawal of the property from the market at any time without notice.