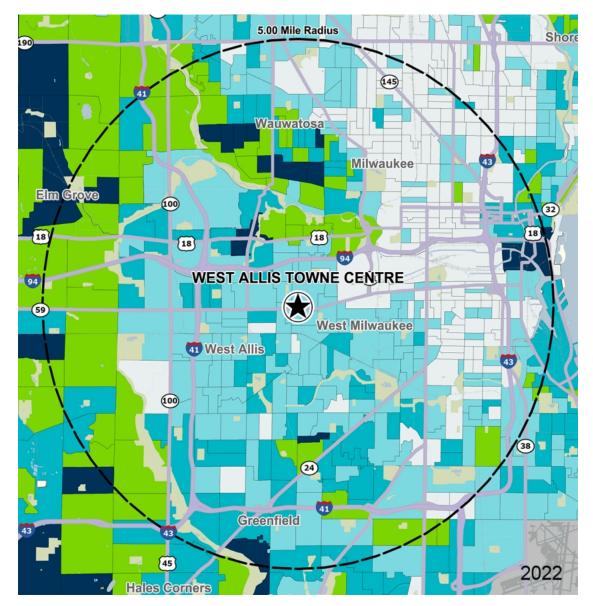

## by Block Group

Demographics

| 2022 ESTIMATES    | 1-MILE   | 3-MILES  | 5-MILES  |
|-------------------|----------|----------|----------|
| Population        | 22,159   | 169,507  | 439,285  |
| Daytime Pop       | 22,289   | 169,101  | 546,066  |
| Households        | 9,905    | 71,054   | 174,467  |
| Average HH Income | \$61,525 | \$72,900 | \$71,216 |
| Median HH Income  | \$50,200 | \$56,885 | \$53,461 |
| Per Capita Income | \$27,679 | \$31,010 | \$28,949 |

\$50K - \$75K

\$0K - \$50K

## Average Household Income

Popstats, 4Q 2022, Trade Area Systems

\$150K and up \$100K - \$150K \$75K - \$100K