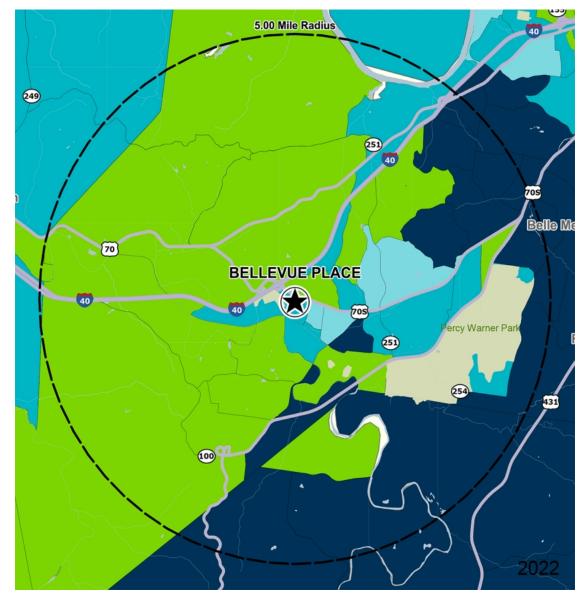

#### Bellevue Place Nashville, TN

Demographics

| 2022 ESTIMATES    | 1-MILE   | 3-MILES   | 5-MILES   |
|-------------------|----------|-----------|-----------|
| Population        | 9,649    | 38,559    | 62,483    |
| Daytime Pop       | 5,194    | 22,313    | 38,837    |
| Households        | 4,908    | 17,813    | 27,538    |
| Average HH Income | \$89,049 | \$106,721 | \$128,538 |
| Median HH Income  | \$76,923 | \$82,601  | \$91,699  |
| Per Capita Income | \$45,566 | \$49,427  | \$56,842  |

\$50K - \$75K

\$0K - \$50K

### Average Household Income

Popstats, 4Q 2022, Trade Area Systems

\$150K and up \$100K - \$150K \$75K - \$100K

by Block Group