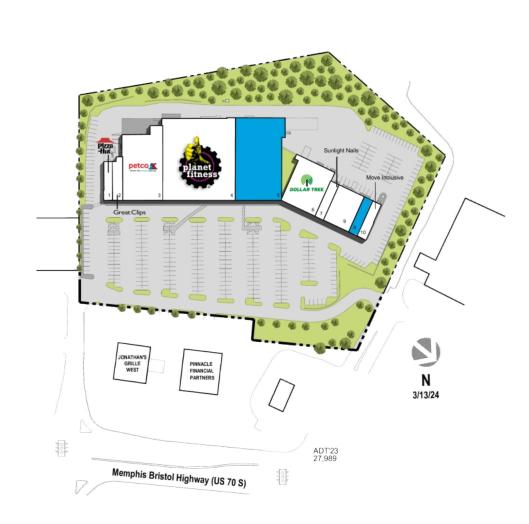

### Bellevue Place

Nashville, TN

|    | TENANT                        | SQ FT         |
|----|-------------------------------|---------------|
| 1  | Pizza Hut                     | 1,600         |
| 2  | Great Clips                   | 1,600         |
| 3  | Petco                         | 12,126        |
| 4  | Planet Fitness                | 23,852        |
| 5  | Available                     | 20,402        |
| 6  | Dollar Tree                   | 8,000         |
| 7  | Sunlight Nails                | 1,600         |
| 8  | Available                     | 1,5 <b>97</b> |
| 9  | El Agavero Mexican Restaurant | 4,800         |
| 10 | Move Inclusive Dance          | 1,522         |
|    |                               |               |

Disclaimer: This site plan shows the approximate location, square footage, and configuration of the shopping center and adjacent areas, and is only illustrative of the size and relationship of the stores and common areas generally, all of which are subject to change. The showing of any names of tenants, parking spaces, square footage, curb-cuts or traffic controls shall not be deemed to be a representation or warranty that any tenants will be at the shopping center, the square footage is accurate, or that any parking spaces, curb-cuts or traffic controls do or will continue to exist. Moreover, any demographics set forth in this flyer are for illustrative purposed only and shall not be deemed a representation by Landlord or their accuracy. Availability of this property for rent is subject to prior rental or withdrawal of the property from the market at any time without notice.