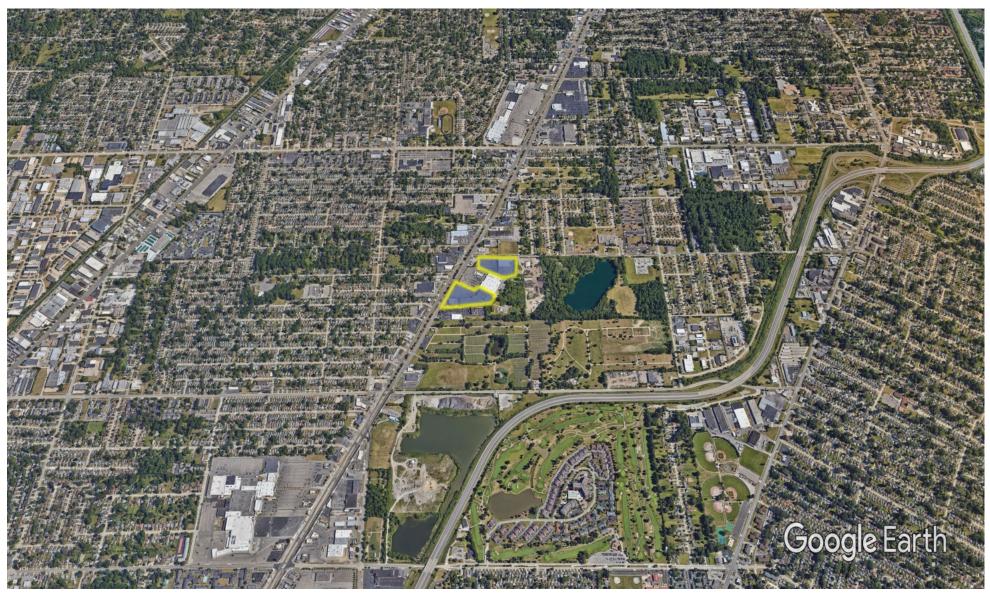

## Clinton Pointe

Clinton Township, MI Detroit-Warren-Dearborn (MI)

Rich Bevis
Leasing Representative
(248) 592-6222
rbevis@kimcorealty.com

**DENSITY AERIAL** 

Available Non-Controlled

|    | TENANT                    | SQ FT  |
|----|---------------------------|--------|
| 1  | Available                 | 2,750  |
| 2  | Available                 | 3,250  |
| 3  | Dollar Tree               | 9,875  |
| 4  | GameStop                  | 2,125  |
| 5  | Famous Footwear           | 16,000 |
| 6  | Office Depot              | 23,125 |
| 7  | Available                 | 5,000  |
| 9  | UN Beauty Supply          | 4,300  |
| 10 | Orthodontic Centers of [] | 2,870  |
| 11 | Planet Fitness            | 23,425 |
| 12 | Available                 | 18,585 |
| 13 | TJ Maxx                   | 24,145 |
|    |                           |        |