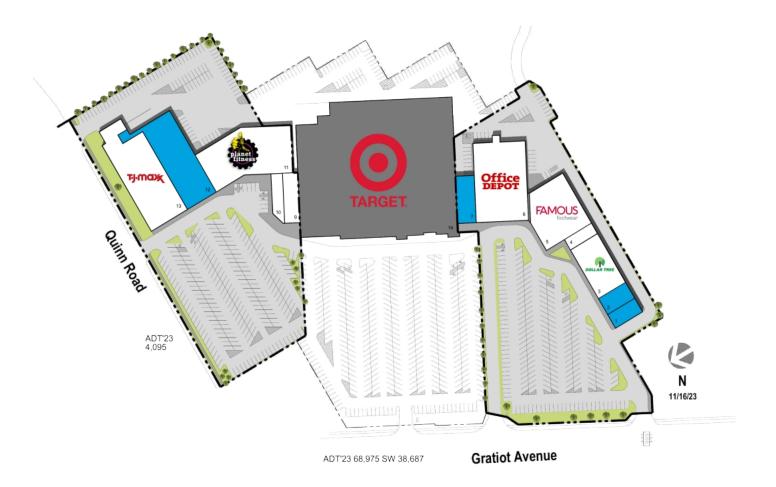

## Clinton Pointe

Clinton Township, MI Detroit-Warren-Dearborn (MI)

Rich Bevis
Leasing Representative
(248) 592-6222
rbevis@kimcorealty.com

**DENSITY AERIAL** 

Available Non-Controlled

|    | TENANT                    | SQ FT  |
|----|---------------------------|--------|
| 1  | Available                 | 2,750  |
| 2  | Available                 | 3,250  |
| 3  | Dollar Tree               | 9,875  |
| 4  | GameStop                  | 2,125  |
| 5  | Famous Footwear           | 16,000 |
| 6  | Office Depot              | 23,125 |
| 7  | Available                 | 5,000  |
| 9  | UN Beauty Supply          | 4,300  |
| 10 | Orthodontic Centers of [] | 2,870  |
| 11 | Planet Fitness            | 23,425 |
| 12 | Available                 | 18,585 |
| 13 | TJ Maxx                   | 24,145 |
|    |                           |        |

Disclaimer: This site plan shows the approximate location, square footage, and configuration of the shopping center and adjacent areas, and is only illustrative of the size and relationship of the stores and common areas generally, all of which are subject to change. The showing of any names of tenants, parking spaces, square footage, curb-cuts or traffic controls shall not be deemed to be a representation or warranty that any tenants will be at the shopping center, the square footage is accurate, or that any parking spaces, curb-cuts or traffic controls do or will continue to exist. Moreover, any demographics set forth in this flyer are for illustrative purposed only and shall not be deemed a representation by Landlord or their accuracy. Availability of this property for rent is subject to prior rental or withdrawal of the property from the market at any time without notice.