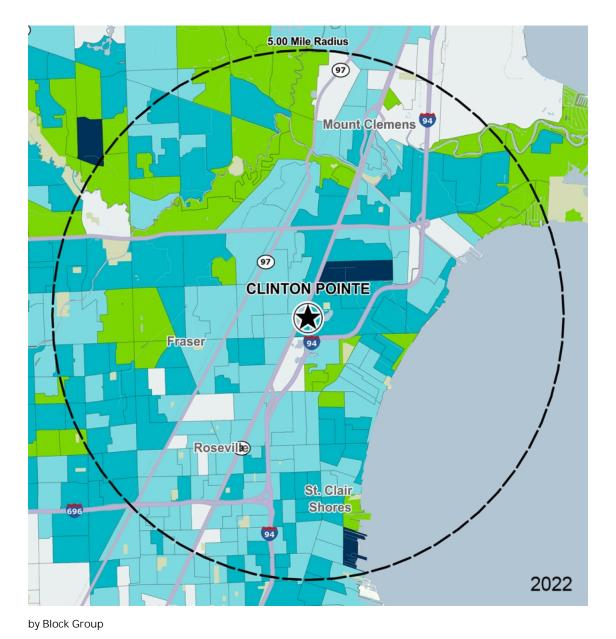

## Average Household Income

Popstats, 4Q 2022, Trade Area Systems

\$150K and up \$100K - \$150K \$50K - \$75K \$0K - \$50K

\$75K - \$100K