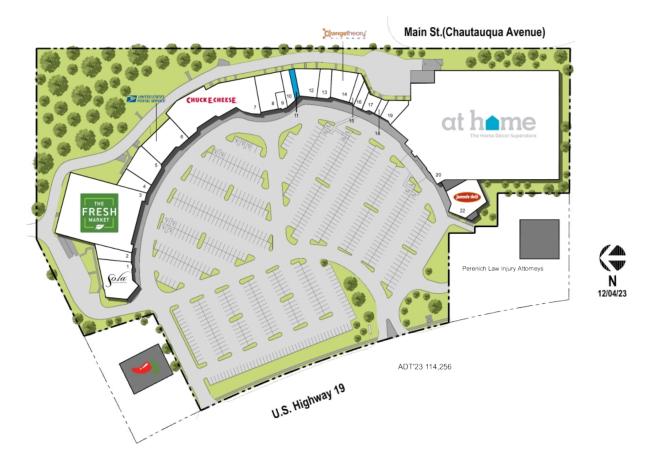

### Cypress Point Clearwater, FL

Available Non-Controlled

|    | TENANT                      | SQ FT  |
|----|-----------------------------|--------|
| 1  | Sola Salon Studios          | 6,016  |
| 2  | Club Pilates                | 2,174  |
| 3  | The Fresh Market            | 24,500 |
| 4  | OneMain Financial           | 2,119  |
| 5  | Noire the Nail Bar          | 3,756  |
| 6  | U.S. Postal Service         | 5,865  |
| 7  | Chuck E Cheese              | 14,901 |
| 8  | Florida Paints              | 4,021  |
| 9  | Mathnasium                  | 823    |
| 10 | Health Body Dental          | 1,504  |
| 11 | Available                   | 898    |
| 12 | Restore Hyper Wellness + [] | 3,097  |
| 13 | United States of America    | 2,329  |
| 14 | Orangetheory Fitness        | 3,188  |
| 15 | United States of America    | 982    |
| 16 | United States of America    | 1,036  |
| 17 | Hair by Annie V             | 1,062  |
| 18 | Countryside Hearing Aid []  | 667    |
| 19 | Green Mint Asian Grill      | 1,848  |
| 20 | At Home                     | 82,136 |
| 22 | Jason's Deli                | 4,940  |
|    |                             |        |

Disclaimer: This site plan shows the approximate location, square footage, and configuration of the shopping center and adjacent areas, and is only illustrative of the size and relationship of the stores and common areas generally, all of which are subject to change. The showing of any names of tenants, parking spaces, square footage, curb-cuts or traffic controls shall not be deemed to be a representation or warranty that any tenants will be at the shopping center, the square footage is accurate, or that any parking spaces, curb-cuts or traffic controls do or will continue to exist. Moreover, any demographics set forth in this flyer are for illustrative purposed only and shall not be deemed a representation by Landlord or their accuracy. Availability of this property for rent is subject to prior rental or withdrawal of the property from the market at any time without notice.