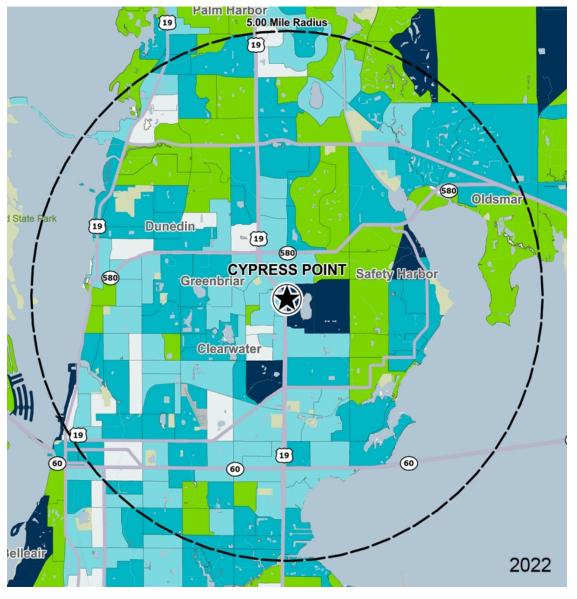

#### Demographics

| 2022 ESTIMATES    | 1-MILE   | 3-MILES  | 5-MILES  |
|-------------------|----------|----------|----------|
| Population        | 12,609   | 101,592  | 230,046  |
| Daytime Pop       | 16,275   | 105,921  | 227,103  |
| Households        | 6,758    | 47,521   | 104,206  |
| Average HH Income | \$74,477 | \$83,732 | \$82,211 |
| Median HH Income  | \$48,657 | \$59,938 | \$59,475 |
| Per Capita Income | \$40,035 | \$39,477 | \$37,885 |

#### Average Household Income

Popstats, 4Q 2022, Trade Area Systems

\$150K and up \$100K - \$150K \$50K - \$75K \$0K - \$50K

\$75K - \$100K