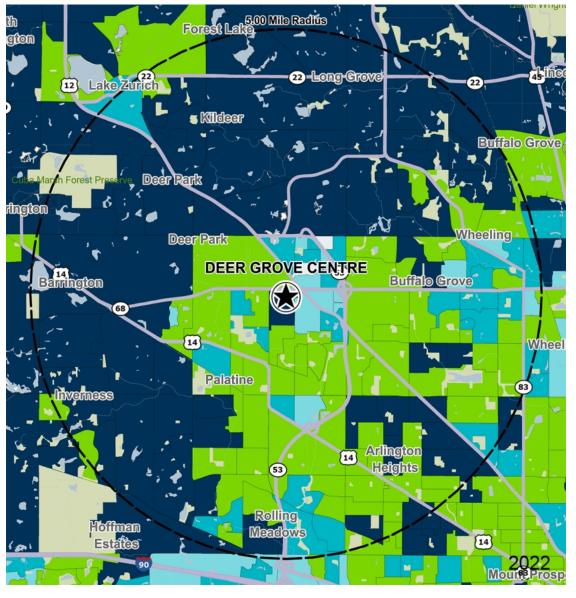

## **Demographics**

| 2022 ESTIMATES    | 1-MILE   | 3-MILES   | 5-MILES   |
|-------------------|----------|-----------|-----------|
| Population        | 22,418   | 91,948    | 242,547   |
| Daytime Pop       | 16,532   | 100,363   | 291,505   |
| Households        | 7,905    | 36,035    | 92,697    |
| Average HH Income | \$87,063 | \$120,898 | \$134,325 |
| Median HH Income  | \$64,477 | \$90,861  | \$105,817 |
| Per Capita Income | \$30,715 | \$47,696  | \$51,742  |

## Average Household Income

Popstats, 4Q 2022, Trade Area Systems

\$150K and up \$100K - \$150K \$50K - \$75K \$0K - \$50K

\$75K - \$100K

by Block Group