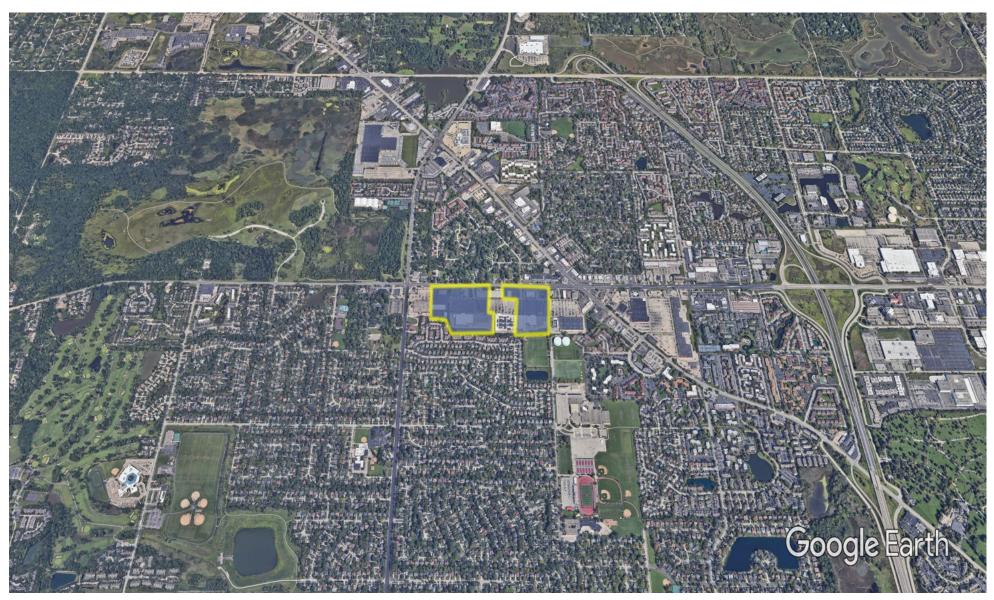

## Deer Grove Centre

Palatine, IL
Chicago-Naperville-Elgin (IL-IN-WI)

Rich Bevis
Leasing Representative
(248) 592-6222
rbevis@kimcorealty.com

**DENSITY AERIAL** 

Palatine, IL

Available Non-Controlled

|    | TENANT                    | SQ F1  |
|----|---------------------------|--------|
| 1  | Leslie's Swimming Pool [] | 4,732  |
| 2  | Aldi                      | 20,388 |
| 3  | Ross Dress for Less       | 25,000 |
| 4  | Available                 | 7,618  |
| 5  | TJ Maxx                   | 50,000 |
| 7  | Five Below                | 7,841  |
| 8  | Coco Nail Bar             | 2,871  |
| 9  | Dollar Tree               | 9,000  |
| 10 | Available                 | 2,528  |
| 11 | Available                 | 4,000  |
| 12 | Available                 | 3,775  |
| 13 | Available                 | 10,956 |
| 14 | Petco                     | 12,000 |
| 15 | Kids Empire               | 10,584 |
| 16 | Hobby Lobby               | 55,000 |
| 17 | Perfect Nails Spa         | 1,050  |
| 18 | Great Clips               | 1,050  |
| 19 | Warhammer                 | 1,266  |
| 21 | Fresenius Medical Care    | 8,000  |
|    |                           |        |