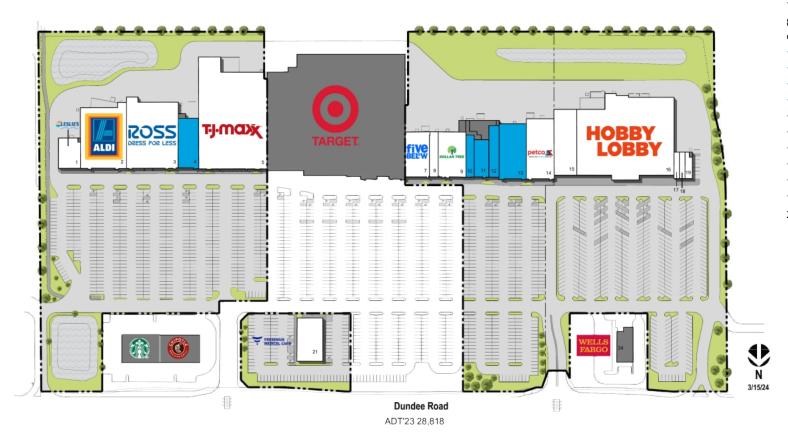

## Deer Grove Centre

Palatine, IL
Chicago-Naperville-Elgin (IL-IN-WI)

Rich Bevis
Leasing Representative
(248) 592-6222
rbevis@kimcorealty.com

**DENSITY AERIAL** 

Palatine, IL

Available Non-Controlled

|    | TENANT                    | SQ F1  |
|----|---------------------------|--------|
| 1  | Leslie's Swimming Pool [] | 4,732  |
| 2  | Aldi                      | 20,388 |
| 3  | Ross Dress for Less       | 25,000 |
| 4  | Available                 | 7,618  |
| 5  | TJ Maxx                   | 50,000 |
| 7  | Five Below                | 7,841  |
| 8  | Coco Nail Bar             | 2,871  |
| 9  | Dollar Tree               | 9,000  |
| 10 | Available                 | 2,528  |
| 11 | Available                 | 4,000  |
| 12 | Available                 | 3,775  |
| 13 | Available                 | 10,956 |
| 14 | Petco                     | 12,000 |
| 15 | Kids Empire               | 10,584 |
| 16 | Hobby Lobby               | 55,000 |
| 17 | Perfect Nails Spa         | 1,050  |
| 18 | Great Clips               | 1,050  |
| 19 | Warhammer                 | 1,266  |
| 21 | Fresenius Medical Care    | 8,000  |
|    |                           |        |

Disclaimer: This site plan shows the approximate location, square footage, and configuration of the shopping center and adjacent areas, and is only illustrative of the size and relationship of the stores and common areas generally, all of which are subject to change. The showing of any names of tenants, parking spaces, square footage, curb-cuts or traffic controls shall not be deemed to be a representation or warranty that any tenants will be at the shopping center, the square footage is accurate, or that any parking spaces, curb-cuts or traffic controls do or will continue to exist. Moreover, any demographics set forth in this flyer are for illustrative purposed only and shall not be deemed a representation by Landlord or their accuracy. Availability of this property for rent is subject to prior rental or withdrawal of the property from the market at any time without notice.