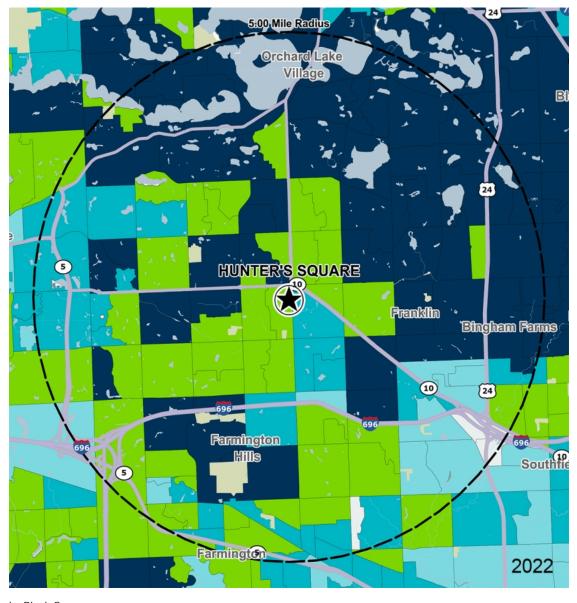

#### Demographics

| 2022 ESTIMATES    | 1-MILE    | 3-MILES   | 5-MILES   |
|-------------------|-----------|-----------|-----------|
| Population        | 9,202     | 65,332    | 166,136   |
| Daytime Pop       | 13,506    | 80,736    | 209,858   |
| Households        | 4,057     | 25,609    | 68,903    |
| Average HH Income | \$125,421 | \$138,454 | \$135,806 |
| Median HH Income  | \$98,008  | \$106,379 | \$96,771  |
| Per Capita Income | \$55,912  | \$54,690  | \$56,710  |

#### Average Household Income

Popstats, 4Q 2022, Trade Area Systems

\$150K and up \$100K - \$150K \$50K - \$75K \$0K - \$50K

\$75K - \$100K

by Block Group