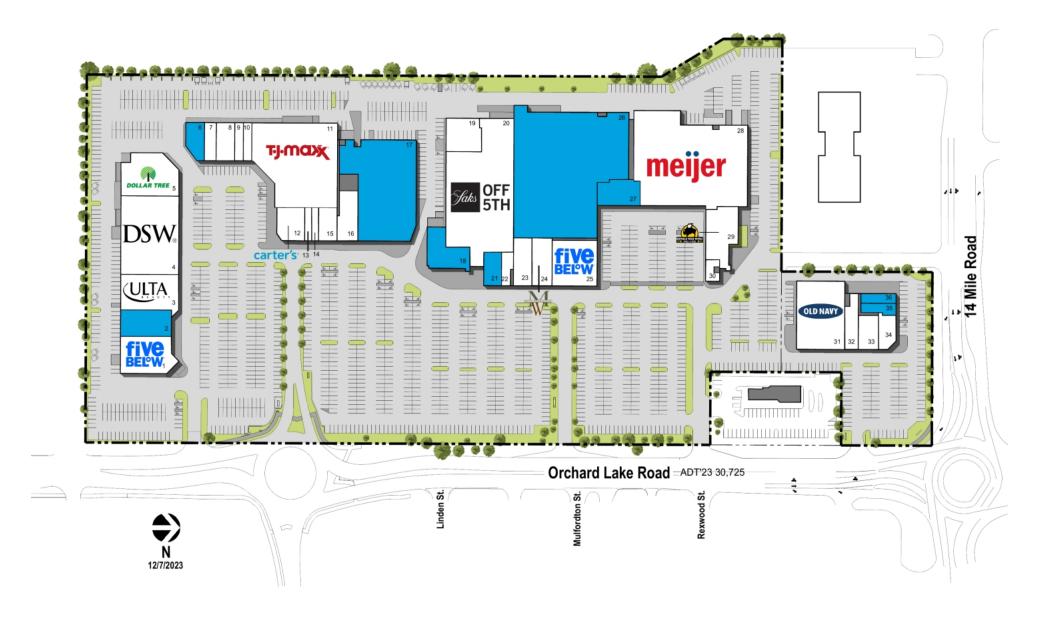

### Hunter's Square Farmington Hills, MI

|    | TENANT              | SQ FT  |    | TENANT                               | SQ FT  |     | TENANT                 | SQ FT  |
|----|---------------------|--------|----|--------------------------------------|--------|-----|------------------------|--------|
| 1  | Five Below          | 8,863  | 14 | Emery's Creative Jewelry             | 1,073  | 26B | Total Wine & More      | 0      |
| 2  | Available           | 6,132  | 15 | Massage Envy                         | 2,808  | 27  | Available              | 4,685  |
| 3  | Ulta                | 9,488  | 16 | Bath & Body Works                    | 4,500  | 28  | Meijer                 | 47,163 |
| 4  | DSW Shoe Warehouse  | 20,647 | 17 | Available                            | 28,000 | 29  | Buffalo Wild Wings     | 9,778  |
| 5  | Dollar Tree         | 9,966  | 18 | Available                            | 5,900  | 30  | Floyd's 99 Barbershop  | 1,277  |
| 6  | Available           | 3,061  | 19 | Marvin's Marvelous Mechanical Museum | 5,336  | 31  | Old Navy               | 14,752 |
| 7  | Krishna Salon & Spa | 2,040  | 20 | Saks Off 5th                         | 33,966 | 32  | AT&T                   | 3,213  |
| 8  | True REST Float Spa | 3,080  | 21 | Available                            | 2,485  | 33  | Mattress Firm          | 3,946  |
| 9  | Sally Beauty Supply | 1,600  | 22 | Menchie's Frozen Yogurt              | 1,575  | 34  | Potbelly Sandwich Shop | 2,660  |
| 10 | Nail Envy           | 1,480  | 23 | Mattress Firm                        | 4,411  | 35  | Available              | 925    |
| 11 | TJ Maxx             | 29,029 | 24 | Men's Wearhouse                      | 4,379  | 36  | Available              | 1,541  |
| 12 | Carter's            | 4,093  | 25 | Five Below                           | 9,261  |     |                        |        |
| 13 | Smile Envy          | 1,057  | 26 | Available                            | 33,619 |     |                        |        |

Disclaimer: This site plan shows the approximate location, square footage, and configuration of the shopping center and adjacent areas, and is only illustrative of the size and relationship of the stores and common areas generally, all of which are subject to change. The showing of any names of tenants, parking spaces, square footage, curb-cuts or traffic controls shall not be deemed to be a representation or warranty that any tenants will be at the shopping center, the square footage is accurate, or that any parking spaces, curb-cuts or traffic controls do or will continue to exist. Moreover, any demographics set forth in this flyer are for illustrative purposed only and shall not be deemed a representation by Landlord or their accuracy. Availability of this property for rent is subject to prior rental or withdrawal of the property from the market at any time without notice.