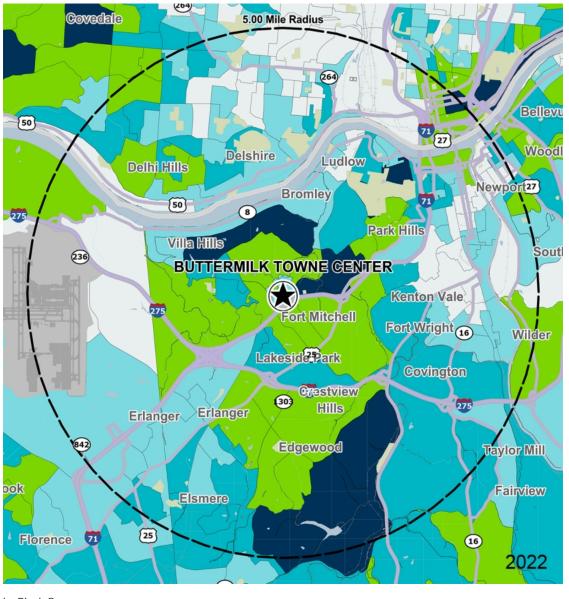

## **Demographics**

| 2022 ESTIMATES    | 1-MILE    | 3-MILES   | 5-MILES  |
|-------------------|-----------|-----------|----------|
| Population        | 11,244    | 55,567    | 201,907  |
| Daytime Pop       | 14,172    | 83,780    | 308,186  |
| Households        | 4,742     | 23,025    | 82,939   |
| Average HH Income | \$115,436 | \$103,014 | \$81,161 |
| Median HH Income  | \$78,198  | \$72,959  | \$57,670 |
| Per Capita Income | \$48,738  | \$43,238  | \$34,518 |

## Average Household Income

Popstats, 4Q 2022, Trade Area Systems

\$150K and up \$100K - \$150K \$50K - \$75K \$0K - \$50K

\$75K - \$100K

by Block Group