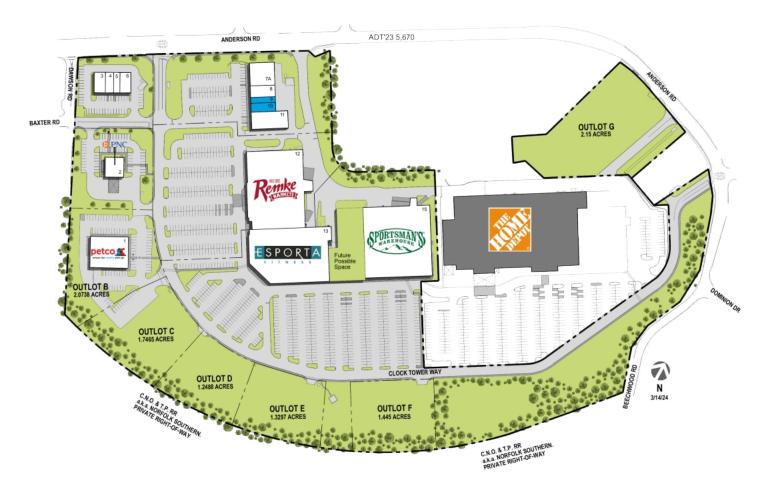

|    | TENANT                         | SQ FT  |
|----|--------------------------------|--------|
| 1  | Petco                          | 12,500 |
| 2  | PNC Bank                       | 4,500  |
| 3  | Hand & Stone Massage and []    | 2,400  |
| 4  | Z Wireless                     | 1,750  |
| 5  | Tropical Smoothie Cafe         | 1,350  |
| 6  | FedEx Kinko's Office and Print | 2,200  |
| 7A | Salon Concepts                 | 5,800  |
| 8  | Palm Beach Tan                 | 2,960  |
| 9  | Available                      | 1,500  |
| 10 | Available                      | 2,300  |
| 11 | Empire Buffet                  | 6,486  |
| 12 | Remke Markets                  | 47,527 |
| 13 | Esporta Fitness                | 45,867 |
| 15 | Sportsman Warehouse            | 50,380 |
|    |                                |        |

Disclaimer: This site plan shows the approximate location, square footage, and configuration of the shopping center and adjacent areas, and is only illustrative of the size and relationship of the stores and common areas generally, all of which are subject to change. The showing of any names of tenants, parking spaces, square footage, curb-cuts or traffic controls shall not be deemed to be a representation or warranty that any tenants will be at the shopping center, the square footage is accurate, or that any parking spaces, curb-cuts or traffic controls do or will continue to exist. Moreover, any demographics set forth in this flyer are for illustrative purposed only and shall not be deemed a representation by Landlord or their accuracy. Availability of this property for rent is subject to prior rental or withdrawal of the property from the market at any time without notice.