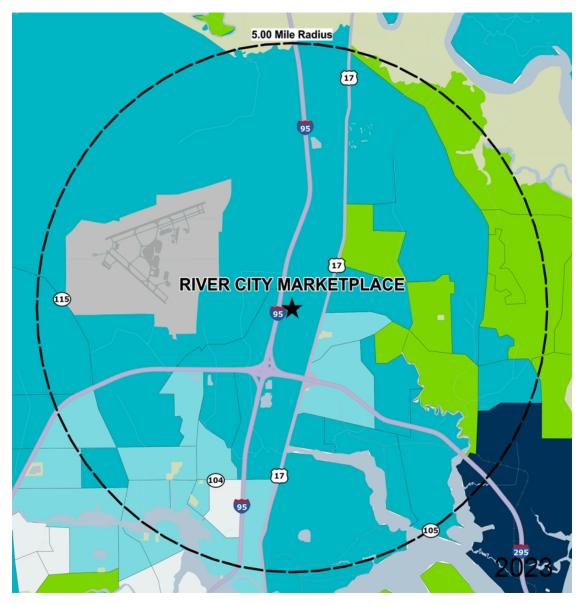

#### by Block Group

## Demographics

| 2022 ESTIMATES    | 1-MILE   | 3-MILES  | 5-MILES  |
|-------------------|----------|----------|----------|
| Population        | 3,640    | 28,430   | 68,141   |
| Daytime Pop       | 9,442    | 32,240   | 67,180   |
| Households        | 1,479    | 10,491   | 25,142   |
| Average HH Income | \$70,592 | \$77,941 | \$77,607 |
| Median HH Income  | \$57,906 | \$62,897 | \$60,942 |
| Per Capita Income | \$29,082 | \$29,260 | \$28,989 |

\$50K - \$75K

\$0K - \$50K

### Average Household Income

Popstats, 4Q 2022, Trade Area Systems

\$150K and up \$100K - \$150K \$75K - \$100K