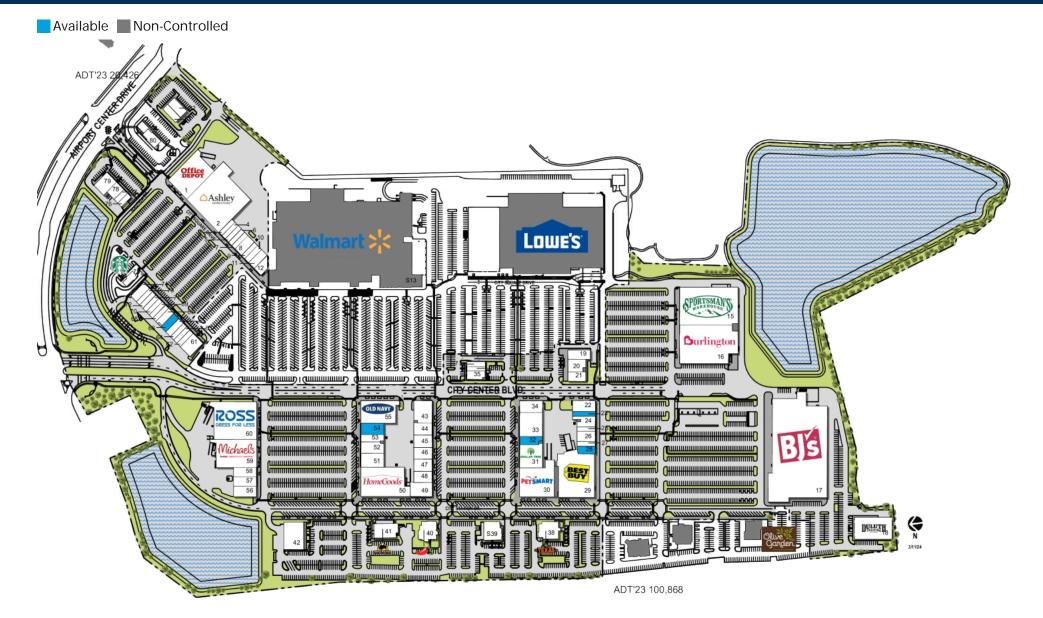

## River City Marketplace

## River City Marketplace Jacksonville, FL

|    | TENANT                        | SQ FT      |    | TENANT                         | SQ FT     |    | TENANT                       | SQ FT  |     | TENANT                     | SQ FT |
|----|-------------------------------|------------|----|--------------------------------|-----------|----|------------------------------|--------|-----|----------------------------|-------|
| 1  | Office Depot                  | 19,700     | 23 | Available                      | 2,005     | 44 | America's Best Contacts & [] | 4,152  | 64  | Brazils Waxing Center      | 1,600 |
| 2  | Ashley Furniture HomeStore    | 41,820     | 24 | Fuji Yama Japanese Steakhouse  | 4,001     | 45 | Uniform-T                    | 3,995  | 65  | T-Mobile                   | 2,298 |
| 3  | Nail Studio                   | 1,546      | 25 | Randstad                       | 1,400     | 46 | Ashley Stewart               | 4,263  | 66  | Available                  | 2,500 |
| 4  | Hair Cuttery                  | 1,607      | 26 | Green Papaya Pan Asian Cuisine | 3,487     | 47 | DTLR                         | 4,000  | 67  | Mr. Potato Spread          | 2,344 |
| 5  | Tsaocaa Tea                   | 1,607      | 27 | Smallcakes Cupcakery & Creame  | ery 1,601 | 48 | Torrid                       | 4,019  | 68  | Supercuts                  | 1,603 |
| 6  | Barnett Jewelers              | 1,606      | 28 | Available                      | 2,570     | 49 | Foot Locker                  | 5,862  | 69  | P.F. Chang's               | 1,600 |
| 7  | uBreakiFix by asurion         | 1,600      | 29 | Best Buy                       | 30,332    | 50 | HomeGoods                    | 25,000 | 70  | Cold Stone Creamery        | 1,600 |
| 8  | Million Nails & Spa           | 3,044      | 30 | PetSmart                       | 20,077    | 51 | Rack Room Shoes              | 6,024  | 71  | Sally Beauty Supply        | 1,600 |
| 9  | GNC                           | 1,600      | 31 | Dollar Tree                    | 9,995     | 52 | Lane Bryant                  | 7,000  | 72  | Wasabi Japanese Steakhouse | 1,600 |
| 10 | GameStop                      | 1,954      | 32 | Available                      | 3,253     | 53 | Kay Jewelers                 | 2,500  | 73  | A&D Buffalo's              | 1,600 |
| 11 | Florida Blue                  | 2,811      | 33 | Five Below                     | 10,350    | 54 | Available                    | 3,255  | 74  | Blaze Fast Fire'd Pizza    | 2,785 |
| 12 | Five Guys Burgers and Fries   | 2,520      | 34 | Men's Wearhouse                | 5,037     | 55 | Old Navy                     | 15,108 | 75  | Starbucks                  | 1,758 |
| 15 | Sportsman's Warehouse         | 39,968     | 35 | Visionworks                    | 2,627     | 56 | Panera Bread                 | 4,512  | 76  | Jersey Mike's Subs         | 1,393 |
| 16 | Burlington                    | 39,991     | 36 | Claire's Boutiques             | 1,453     | 57 | River City Nails & Day Spa   | 3,815  | 77  | Peterbrooke Chocolatier    | 1,318 |
| 17 | BJ's Wholesale Club           | 103,005    | 37 | Tropical Smoothie Cafe         | 1,800     | 58 | Carter's                     | 3,989  | 78  | Integration Spa            | 2,386 |
| 18 | Duluth Trading Company        | 14,551     | 38 | Texas Roadhouse                | 7,647     | 59 | Michaels                     | 21,313 | 79  | AT&T Mobility              | 5,133 |
| 19 | Salsas Cocina Mexicana & Cant | tina 3,951 | 40 | Chili's                        | 6,217     | 60 | Ross Dress for Less          | 30,187 | 80  | Hardee's                   | 3,472 |
| 20 | Ritzy Nail Spa                | 4,000      | 41 | Buffalo Wild Wings             | 6,081     | 61 | Mattress Firm                | 4,820  | 81  | Aspen Dental               | 3,259 |
| 21 | F45 Training                  | 3,160      | 42 | Cracker Barrel                 | 10,003    | 62 | OneMain Financial            | 1,686  | 82  | Tijuana Flats              | 2,400 |
| 22 | Once Upon A Child             | 4,500      | 43 | David's Bridal                 | 7,524     | 63 | Xfinity                      | 1,600  | S39 | The Juicy Crab             | 5,930 |
|    |                               |            |    |                                |           |    |                              |        |     |                            |       |

Disclaimer: This site plan shows the approximate location, square footage, and configuration of the shopping center and adjacent areas, and is only illustrative of the size and relationship of the stores and common areas generally, all of which are subject to change. The showing of any names of tenants, parking spaces, square footage, curb-cuts or traffic controls shall not be deemed to be a representation or warranty that any tenants will be at the shopping center, the square footage is accurate, or that any parking spaces, curb-cuts or traffic controls do or will continue to exist. Moreover, any demographics set forth in this flyer are for illustrative purposed only and shall not be deemed a representation by Landlord or their accuracy. Availability of this property for rent is subject to prior rental or withdrawal of the property from the market at any time without notice.