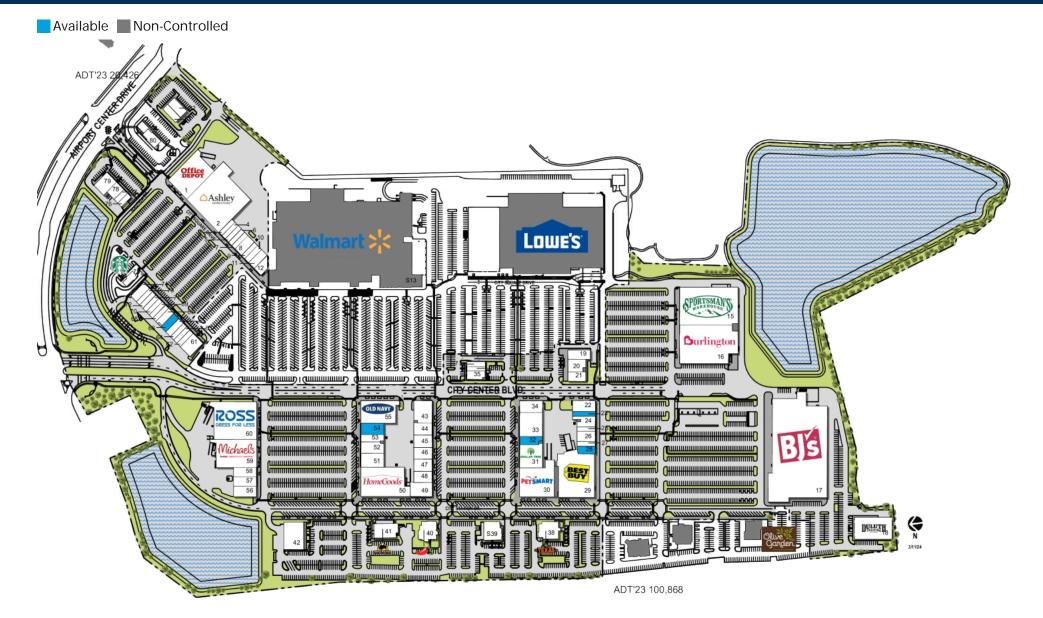

### River City Marketplace Jacksonville, FL

|    | TENANT                        | SQ FT      |    | TENANT                         | SQ FT     |    | TENANT                       | SQ FT  |     | TENANT                     | SQ FT |
|----|-------------------------------|------------|----|--------------------------------|-----------|----|------------------------------|--------|-----|----------------------------|-------|
| 1  | Office Depot                  | 19,700     | 23 | Available                      | 2,005     | 44 | America's Best Contacts & [] | 4,152  | 64  | Brazils Waxing Center      | 1,600 |
| 2  | Ashley Furniture HomeStore    | 41,820     | 24 | Fuji Yama Japanese Steakhouse  | 4,001     | 45 | Uniform-T                    | 3,995  | 65  | T-Mobile                   | 2,298 |
| 3  | Nail Studio                   | 1,546      | 25 | Randstad                       | 1,400     | 46 | Ashley Stewart               | 4,263  | 66  | Available                  | 2,500 |
| 4  | Hair Cuttery                  | 1,607      | 26 | Green Papaya Pan Asian Cuisine | 3,487     | 47 | DTLR                         | 4,000  | 67  | Mr. Potato Spread          | 2,344 |
| 5  | Tsaocaa Tea                   | 1,607      | 27 | Smallcakes Cupcakery & Creame  | ery 1,601 | 48 | Torrid                       | 4,019  | 68  | Supercuts                  | 1,603 |
| 6  | Barnett Jewelers              | 1,606      | 28 | Available                      | 2,570     | 49 | Foot Locker                  | 5,862  | 69  | P.F. Chang's               | 1,600 |
| 7  | uBreakiFix by asurion         | 1,600      | 29 | Best Buy                       | 30,332    | 50 | HomeGoods                    | 25,000 | 70  | Cold Stone Creamery        | 1,600 |
| 8  | Million Nails & Spa           | 3,044      | 30 | PetSmart                       | 20,077    | 51 | Rack Room Shoes              | 6,024  | 71  | Sally Beauty Supply        | 1,600 |
| 9  | GNC                           | 1,600      | 31 | Dollar Tree                    | 9,995     | 52 | Lane Bryant                  | 7,000  | 72  | Wasabi Japanese Steakhouse | 1,600 |
| 10 | GameStop                      | 1,954      | 32 | Available                      | 3,253     | 53 | Kay Jewelers                 | 2,500  | 73  | A&D Buffalo's              | 1,600 |
| 11 | Florida Blue                  | 2,811      | 33 | Five Below                     | 10,350    | 54 | Available                    | 3,255  | 74  | Blaze Fast Fire'd Pizza    | 2,785 |
| 12 | Five Guys Burgers and Fries   | 2,520      | 34 | Men's Wearhouse                | 5,037     | 55 | Old Navy                     | 15,108 | 75  | Starbucks                  | 1,758 |
| 15 | Sportsman's Warehouse         | 39,968     | 35 | Visionworks                    | 2,627     | 56 | Panera Bread                 | 4,512  | 76  | Jersey Mike's Subs         | 1,393 |
| 16 | Burlington                    | 39,991     | 36 | Claire's Boutiques             | 1,453     | 57 | River City Nails & Day Spa   | 3,815  | 77  | Peterbrooke Chocolatier    | 1,318 |
| 17 | BJ's Wholesale Club           | 103,005    | 37 | Tropical Smoothie Cafe         | 1,800     | 58 | Carter's                     | 3,989  | 78  | Integration Spa            | 2,386 |
| 18 | Duluth Trading Company        | 14,551     | 38 | Texas Roadhouse                | 7,647     | 59 | Michaels                     | 21,313 | 79  | AT&T Mobility              | 5,133 |
| 19 | Salsas Cocina Mexicana & Cant | tina 3,951 | 40 | Chili's                        | 6,217     | 60 | Ross Dress for Less          | 30,187 | 80  | Hardee's                   | 3,472 |
| 20 | Ritzy Nail Spa                | 4,000      | 41 | Buffalo Wild Wings             | 6,081     | 61 | Mattress Firm                | 4,820  | 81  | Aspen Dental               | 3,259 |
| 21 | F45 Training                  | 3,160      | 42 | Cracker Barrel                 | 10,003    | 62 | OneMain Financial            | 1,686  | 82  | Tijuana Flats              | 2,400 |
| 22 | Once Upon A Child             | 4,500      | 43 | David's Bridal                 | 7,524     | 63 | Xfinity                      | 1,600  | S39 | The Juicy Crab             | 5,930 |
|    |                               |            |    |                                |           |    |                              |        |     |                            |       |

Disclaimer: This site plan shows the approximate location, square footage, and configuration of the shopping center and adjacent areas, and is only illustrative of the size and relationship of the stores and common areas generally, all of which are subject to change. The showing of any names of tenants, parking spaces, square footage, curb-cuts or traffic controls shall not be deemed to be a representation or warranty that any tenants will be at the shopping center, the square footage is accurate, or that any parking spaces, curb-cuts or traffic controls do or will continue to exist. Moreover, any demographics set forth in this flyer are for illustrative purposed only and shall not be deemed a representation by Landlord or their accuracy. Availability of this property for rent is subject to prior rental or withdrawal of the property from the market at any time without notice.