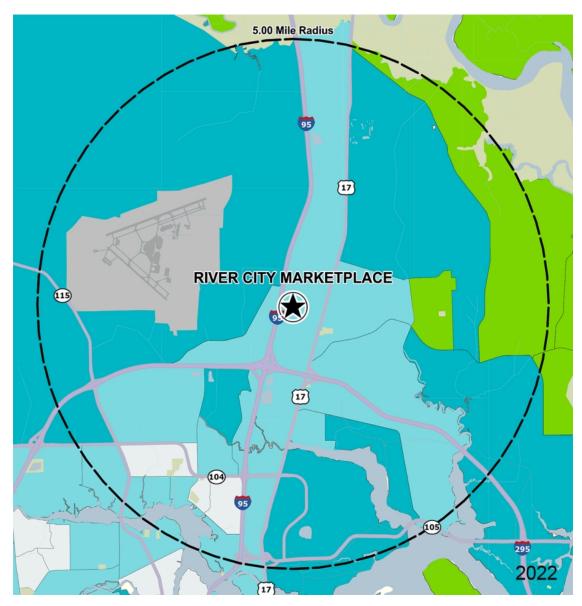

by Block Group

#### Demographics

| 2022 ESTIMATES    | 1-MILE   | 3-MILES  | 5-MILES  |
|-------------------|----------|----------|----------|
| Population        | 3,640    | 28,430   | 68,141   |
| Daytime Pop       | 9,442    | 32,240   | 67,180   |
| Households        | 1,479    | 10,491   | 25,142   |
| Average HH Income | \$70,592 | \$77,941 | \$77,607 |
| Median HH Income  | \$57,906 | \$62,897 | \$60,942 |
| Per Capita Income | \$29,082 | \$29,260 | \$28,989 |

\$50K - \$75K

\$0K - \$50K

#### Average Household Income

Popstats, 4Q 2022, Trade Area Systems

\$150K and up \$100K - \$150K \$75K - \$100K