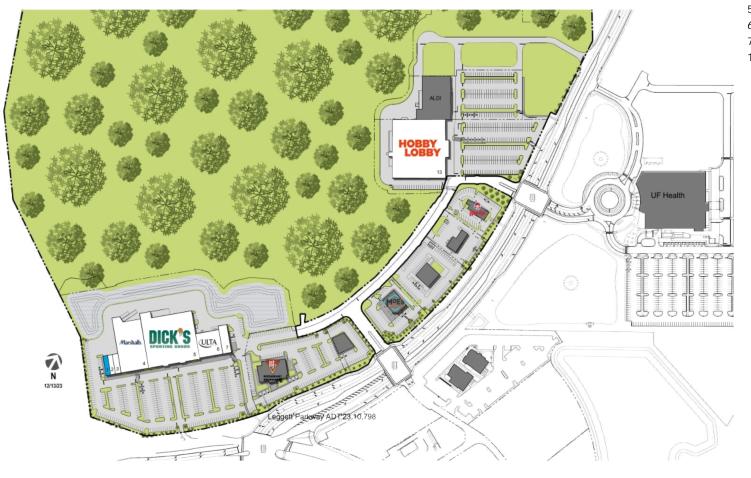

### Parkway Shops Jacksonville, FL

Available Non-Controlled

|    | TENANT                | SQ FT  |
|----|-----------------------|--------|
| 1  | Available             | 1,612  |
| 2  | Nails and Beyond      | 1,600  |
| 3  | Vision Express        | 1,866  |
| 4  | Marshalls             | 25,000 |
| 5  | Dick's Sporting Goods | 45,000 |
| 6  | Ulta                  | 9,896  |
| 7  | Newk's Eatery         | 4,140  |
| 13 | Hobby Lobby           | 55,000 |
|    |                       |        |

Disclaimer: This site plan shows the approximate location, square footage, and configuration of the shopping center and adjacent areas, and is only illustrative of the size and relationship of the stores and common areas generally, all of which are subject to change. The showing of any names of tenants, parking spaces, square footage, curb-cuts or traffic controls shall not be deemed to be a representation or warranty that any tenants will be at the shopping center, the square footage is accurate, or that any parking spaces, curb-cuts or traffic controls do or will continue to exist. Moreover, any demographics set forth in this flyer are for illustrative purposed only and shall not be deemed a representation by Landlord or their accuracy. Availability of this property for rent is subject to prior rental or withdrawal of the property from the market at any time without notice.