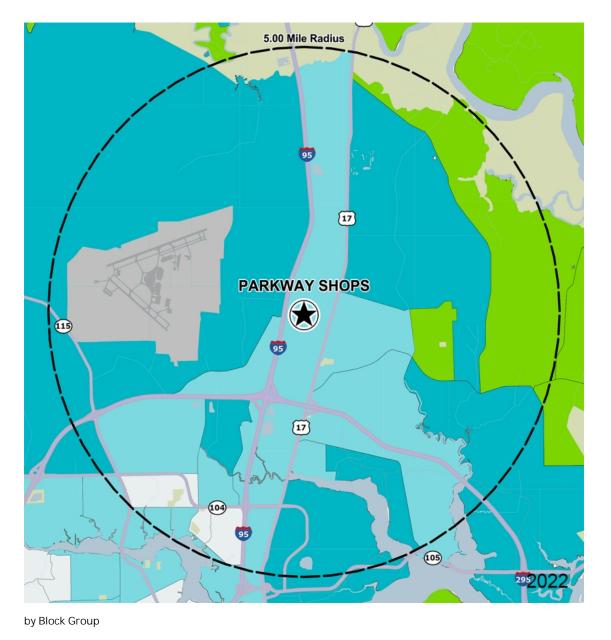

## Demographics

| 2022 ESTIMATES    | 1-MILE   | 3-MILES  | 5-MILES  |
|-------------------|----------|----------|----------|
| Population        | 3,859    | 26,382   | 64,260   |
| Daytime Pop       | 8,029    | 30,643   | 64,008   |
| Households        | 1,535    | 9,672    | 23,612   |
| Average HH Income | \$71,950 | \$79,824 | \$79,082 |
| Median HH Income  | \$59,501 | \$64,583 | \$62,076 |
| Per Capita Income | \$28,901 | \$29,856 | \$29,427 |