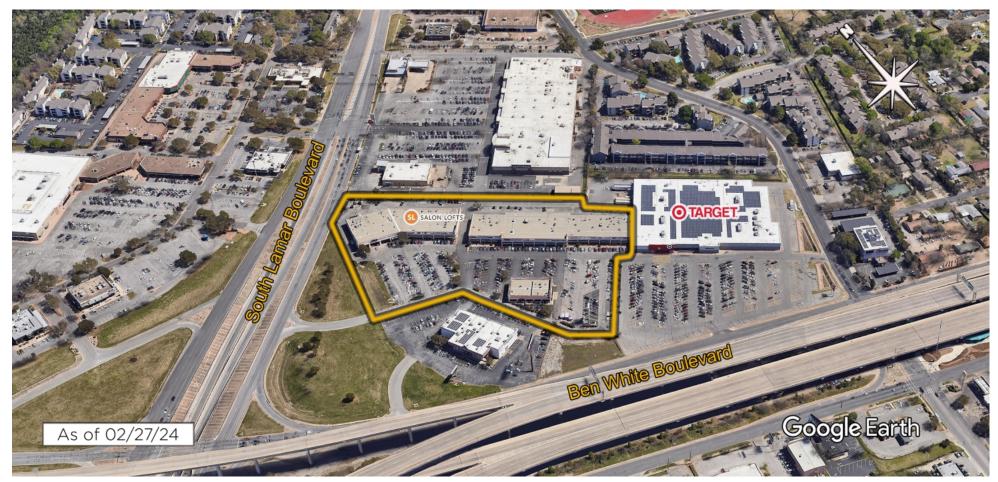

## Lakehills Plaza

Austin, TX Austin-Round Rock-Georgetown (TX)

Douglas Schooley Leasing Representative (972) 638-5242 dschooley@kimcorealty.com

www.kimcorealty.com/125370

AERIAL

| GROSS LEASABLE AREA (GLA) | 75,914 SF         |
|---------------------------|-------------------|
| PARKING SPACES            | 404               |
| PARKING RATIO             | 5.32 per 1,000 SF |