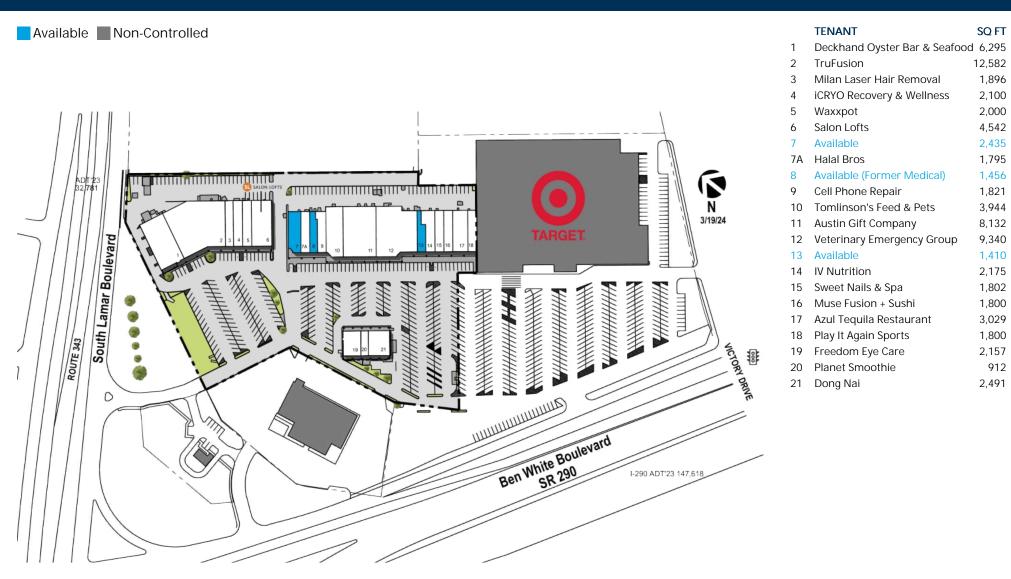

## Lakehills Plaza

Austin, TX Austin-Round Rock-Georgetown (TX)

Douglas Schooley Leasing Representative (972) 638-5242 dschooley@kimcorealty.com

www.kimcorealty.com/125370

AERIAL

| GROSS LEASABLE AREA (GLA) | 75,914 SF         |
|---------------------------|-------------------|
| PARKING SPACES            | 404               |
| PARKING RATIO             | 5.32 per 1,000 SF |