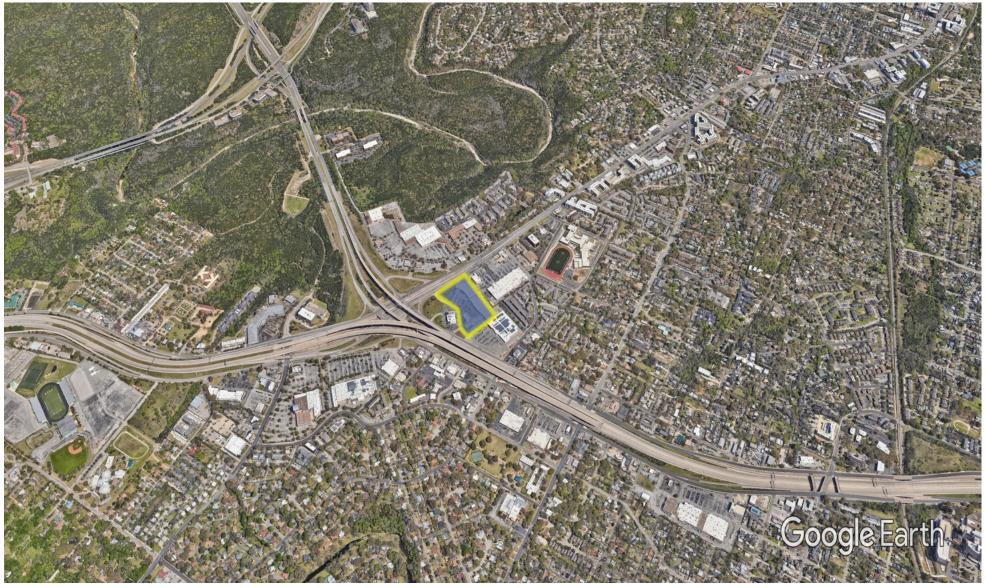

DENSITY AERIAL

Lakehills Plaza

Disclaimer: This site plan shows the approximate location, square footage, and configuration of the shopping center and adjacent areas, and is only illustrative of the size and relationship of the stores and common areas generally, all of which are subject to change. The showing of any names of tenants, parking spaces, square footage, curb-cuts or traffic controls shall not be deemed to be a representation or warranty that any tenants will be at the shopping center, the square footage is accurate, or that any parking spaces, curb-cuts or traffic controls do or will continue to exist. Moreover, any demographics set forth in this flyer are for illustrative purposed only and shall not be deemed a representation by Landlord or their accuracy. Availability of this property for rent is subject to prior rental or withdrawal of the property from the market at any time without notice.