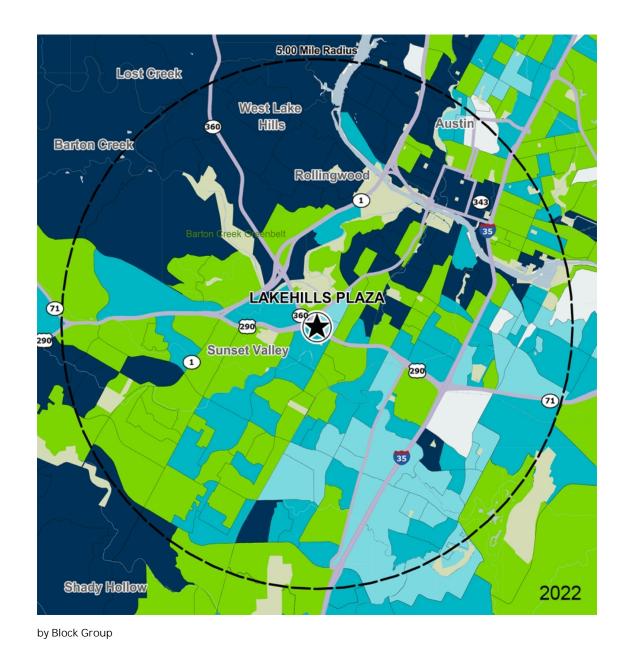

## Demographics

| 2022 ESTIMATES    | 1-MILE    | 3-MILES   | 5-MILES   |
|-------------------|-----------|-----------|-----------|
| Population        | 14,528    | 117,684   | 347,674   |
| Daytime Pop       | 19,446    | 154,673   | 487,958   |
| Households        | 7,506     | 55,473    | 147,014   |
| Average HH Income | \$106,367 | \$117,746 | \$119,618 |
| Median HH Income  | \$76,362  | \$83,898  | \$82,164  |
| Per Capita Income | \$55,549  | \$55,888  | \$51,369  |

\$50K - \$75K

\$0K - \$50K

## Average Household Income

Popstats, 4Q 2022, Trade Area Systems

\$150K and up \$100K - \$150K \$75K - \$100K